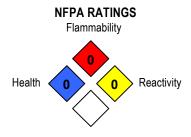

cum, hard-water deposits, and iron stains.
- When used daily it keeps soap residue and grime from building up.

#### **Properties**

#### 

Application...... Spray daily onto surface.

### Directions Complete directions on product label

Spraying showers daily keeps grime and soap scum from adhering and building up on shower surfaces. No rinsing required.

| Active Ingredients                  | <b>CAS Number</b> |
|-------------------------------------|-------------------|
| Water                               | 7732-18-5         |
| Aqueous Synthetic Detergent/Chelate | Proprietary       |

#### Safetv

Caution: May irritate eyes. Keep out of the reach of children.

#### **DOT Shipping** (ground transportation)

Proper Shipping Name: None
Class: None
ID Number: None
Packing Group: None