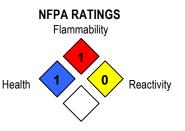

|
| Biodegradable   | Yes                | Institutional washing machines: Use ¼ cup per 10 pounds of laundry.<br>Heavily soiled clothes may require larger amounts of detergent. |

# **Active Ingredients**

| Water                          | 7732-18-5  |
|--------------------------------|------------|
| Poly (oxyethylene) nonylphenol | 9016-45-9  |
| Alkylbenzenesulfonic acid      | 68584-22-5 |
| Isopropanol                    | 67-63-0    |
| Triethanolamine                | 102-71-6   |

## Safety

Caution: Harmful if swallowed. Keep out of the reach of children.

#### DOT Shipping (ground transportation)

| Proper Shipping Name: | None |
|-----------------------|------|
| Class:                | None |
| ID Number:            | None |
| Packing Group:        | None |



**CAS Number**