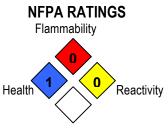

ed in conjunction with Bio-Blast HCB, a |
| pHHa        | 13.0         | bacterial product, which degrades and reduces petroleum based hydrocarbons.      |

| Active Ingredients                   | CAS Number  |
|--------------------------------------|-------------|
| Water                                | 7732-18-5   |
| Surfactant Blend                     | Proprietary |
| Sodium Metasilicate                  | 6834-92-0   |
| Sodium Tripolyphosphate              | 7758-29-4   |
| Ethoxylated alcohols phosphate ester | 68130-47-2  |
| Tetrasodium EDTA                     | 64-02-8     |

## Safety

Caution: May cause eye irritation. Keep out of the reach of children

## **DOT Shipping** (ground transportation)

Proper Shipping Name: None Class: None ID Number: None Package Group: None