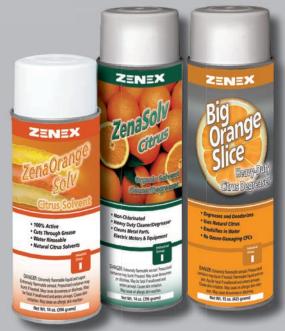

|                                                                                                                                                                                                                                                                                                                                          | Odor Eliminator<br>Group                     |       |                                                                                              |
|------------------------------------------------------------------------------------------------------------------------------------------------------------------------------------------------------------------------------------------------------------------------------------------------------------------------------------------|----------------------------------------------|-------|----------------------------------------------------------------------------------------------|
| Odor Eliminators                                                                                                                                                                                                                                                                                                                         | Group                                        |       |                                                                                              |
| Exceptional Air                                                                                                                                                                                                                                                                                                                          | _                                            | J     | 11                                                                                           |
| Air Medic                                                                                                                                                                                                                                                                                                                                |                                              |       |                                                                                              |
| Air Wedic                                                                                                                                                                                                                                                                                                                                |                                              | • • • | 11                                                                                           |
|                                                                                                                                                                                                                                                                                                                                          | Automotive                                   |       |                                                                                              |
| Brake & Belt                                                                                                                                                                                                                                                                                                                             | A                                            |       |                                                                                              |
| ZenaFlush                                                                                                                                                                                                                                                                                                                                |                                              |       | 12                                                                                           |
| ZenaBrake NC                                                                                                                                                                                                                                                                                                                             |                                              |       | 12                                                                                           |
| ZenaBrake NF                                                                                                                                                                                                                                                                                                                             |                                              |       | 12                                                                                           |
| Kwik Evap                                                                                                                                                                                                                                                                                                                                |                                              |       | 12                                                                                           |
| ZenaGrip                                                                                                                                                                                                                                                                                                                                 |                                              |       | 12                                                                                           |
| Body & Engine                                                                                                                                                                                                                                                                                                                            |                                              |       |                                                                                              |
| Undercoat                                                                                                                                                                                                                                                                                                                                |                                              |       | 12                                                                                           |
| Rubberized Undercoat Plus                                                                                                                                                                                                                                                                                                                |                                              |       | 12                                                                                           |
| ZenaVolt                                                                                                                                                                                                                                                                                                                                 |                                              |       | 12                                                                                           |
| ZenoCarb Cleaner                                                                                                                                                                                                                                                                                                                         |                                              |       | 12                                                                                           |
| ZenaKote                                                                                                                                                                                                                                                                                                                                 |                                              |       | 13                                                                                           |
| ZenaPunch                                                                                                                                                                                                                                                                                                                                |                                              |       | 13                                                                                           |
|                                                                                                                                                                                                                                                                                                                                          |                                              |       | 13                                                                                           |
| <b>Detailing Products</b>                                                                                                                                                                                                                                                                                                                |                                              |       |                                                                                              |
| ZenaShine                                                                                                                                                                                                                                                                                                                                |                                              |       | 13                                                                                           |
| Interior Shine                                                                                                                                                                                                                                                                                                                           |                                              |       | 13                                                                                           |
| ZenaShine Plus                                                                                                                                                                                                                                                                                                                           |                                              |       | 13                                                                                           |
| ZenaShine MaxumZenaShine Ultra                                                                                                                                                                                                                                                                                                           |                                              |       | 13<br>13                                                                                     |
|                                                                                                                                                                                                                                                                                                                                          |                                              |       | 13                                                                                           |
| Safe Shine                                                                                                                                                                                                                                                                                                                               |                                              |       | 13                                                                                           |
| ZenaGlossZenaShine Foam                                                                                                                                                                                                                                                                                                                  |                                              |       | 14                                                                                           |
| ZenAllure                                                                                                                                                                                                                                                                                                                                |                                              |       | 14                                                                                           |
| ZenaMelt                                                                                                                                                                                                                                                                                                                                 |                                              |       | 14                                                                                           |
| Wheel Weight Remover                                                                                                                                                                                                                                                                                                                     |                                              |       | 14                                                                                           |
| wheel weight nemover                                                                                                                                                                                                                                                                                                                     | Spray Paint                                  | • • • | 14                                                                                           |
|                                                                                                                                                                                                                                                                                                                                          | Spray Paint<br>Group                         |       |                                                                                              |
| Spray Paints                                                                                                                                                                                                                                                                                                                             | S                                            |       |                                                                                              |
| ZenaColor                                                                                                                                                                                                                                                                                                                                |                                              |       | 15                                                                                           |
|                                                                                                                                                                                                                                                                                                                                          |                                              |       |                                                                                              |
|                                                                                                                                                                                                                                                                                                                                          | MAGIC                                        |       |                                                                                              |
| Patches                                                                                                                                                                                                                                                                                                                                  | MAGIC<br>PATCH<br>REPAIR                     |       |                                                                                              |
| Patches Magic Patch Repair                                                                                                                                                                                                                                                                                                               | MAGIC<br>PATCH<br>REPAIR                     |       | 15                                                                                           |
|                                                                                                                                                                                                                                                                                                                                          |                                              |       | 15                                                                                           |
| Magic Patch Repair                                                                                                                                                                                                                                                                                                                       | MAGIC<br>PATCH<br>REPAIR                     |       | 15                                                                                           |
| Magic Patch RepairSolvents, Cleaners                                                                                                                                                                                                                                                                                                     |                                              |       | 15                                                                                           |
| Magic Patch RepairSolvents, Cleaners & Degreasers                                                                                                                                                                                                                                                                                        | Industrial<br>Group                          |       |                                                                                              |
| Magic Patch RepairSolvents, Cleaners & Degreasers ZenCircuit                                                                                                                                                                                                                                                                             | Industrial<br>Group                          |       | 16                                                                                           |
| Magic Patch Repair  Solvents, Cleaners & Degreasers ZenCircuit                                                                                                                                                                                                                                                                           | Industrial<br>Group                          |       | 16<br>16                                                                                     |
| Magic Patch Repair  Solvents, Cleaners & Degreasers ZenCircuit ZenLektrix Solv It All                                                                                                                                                                                                                                                    | Industrial<br>Group                          |       | 16<br>16<br>16                                                                               |
| Magic Patch Repair  Solvents, Cleaners & Degreasers ZenCircuit ZenLektrix Solv It All ZenaSolv                                                                                                                                                                                                                                           | Industrial<br>Group                          |       | 16<br>16<br>16<br>16                                                                         |
| Magic Patch Repair  Solvents, Cleaners & Degreasers ZenCircuit ZenLektrix Solv It All ZenaSolv ZenaFast                                                                                                                                                                                                                                  | Industrial<br>Group                          |       | 16<br>16<br>16<br>16                                                                         |
| Magic Patch Repair  Solvents, Cleaners & Degreasers ZenCircuit ZenLektrix Solv It All ZenaSolv. ZenaFast ZenaSolv NC                                                                                                                                                                                                                     | Industrial<br>Group                          |       | 16<br>16<br>16<br>16                                                                         |
| Magic Patch Repair  Solvents, Cleaners & Degreasers ZenCircuit ZenLektrix Solv It All ZenaSolv ZenaFast                                                                                                                                                                                                                                  | Industrial<br>Group                          |       | 16<br>16<br>16<br>16                                                                         |
| Magic Patch Repair  Solvents, Cleaners & Degreasers ZenCircuit ZenLektrix Solv It All ZenaSolv. ZenaFast ZenaSolv NC                                                                                                                                                                                                                     | Industrial<br>Group                          |       | 16<br>16<br>16<br>16<br>16                                                                   |
| Magic Patch Repair  Solvents, Cleaners & Degreasers ZenCircuit ZenLektrix Solv It All ZenaSolv ZenaFast ZenaSolv NC ZenaOrange Solv ZenaSolv Citrus                                                                                                                                                                                      | Industrial<br>Group                          |       | 16<br>16<br>16<br>16<br>16<br>16<br>17                                                       |
| Magic Patch Repair  Solvents, Cleaners & Degreasers ZenCircuit ZenLektrix Solv It All ZenaSolv ZenaFast ZenaSolv NC ZenaOrange Solv                                                                                                                                                                                                      | Industrial<br>Group                          |       | 16<br>16<br>16<br>16<br>16<br>17<br>17                                                       |
| Magic Patch Repair  Solvents, Cleaners & Degreasers ZenCircuit. ZenLektrix Solv It All ZenaSolv. ZenaFast. ZenaSolv NC ZenaOrange Solv. ZenaSolv Citrus. Big Orange Slice ZenaBlast                                                                                                                                                      | Industrial<br>Group                          |       | 16<br>16<br>16<br>16<br>16<br>17<br>17                                                       |
| Magic Patch Repair  Solvents, Cleaners & Degreasers ZenCircuit. ZenLektrix Solv It All ZenaSolv. ZenaFast. ZenaCorange Solv. ZenaSolv Citrus Big Orange Slice ZenaBlast ZenaCoil                                                                                                                                                         | Industrial<br>Group                          |       | 16<br>16<br>16<br>16<br>16<br>17<br>17<br>17<br>17                                           |
| Magic Patch Repair  Solvents, Cleaners & Degreasers ZenCircuit ZenLektrix Solv It All ZenaSolv ZenaFast ZenaFolv NC ZenaOrange Solv ZenaSolv Citrus Big Orange Slice ZenaBlast ZenaCoil ZenaQuat                                                                                                                                         | Industrial<br>Group                          |       | 16<br>16<br>16<br>16<br>16<br>17<br>17<br>17                                                 |
| Magic Patch Repair  Solvents, Cleaners & Degreasers ZenCircuit ZenLektrix Solv It All ZenaSolv ZenaFast ZenaFolv NC ZenaOrange Solv ZenaSolv Citrus Big Orange Slice ZenaBlast ZenaCoil ZenaQuat                                                                                                                                         | Industrial<br>Group                          |       | 16<br>16<br>16<br>16<br>16<br>17<br>17<br>17<br>17                                           |
| Magic Patch Repair  Solvents, Cleaners & Degreasers ZenCircuit. ZenLektrix Solv It All ZenaSolv. ZenaFast. ZenaSolv NC ZenaOrange Solv. ZenaOrange Solv. ZenaSolv Citrus. Big Orange Slice ZenaBlast ZenaCoil ZenaQuat  Spray Adhesives                                                                                                  | Industrial<br>Group                          |       | 16<br>16<br>16<br>16<br>16<br>17<br>17<br>17<br>17                                           |
| Magic Patch Repair  Solvents, Cleaners & Degreasers ZenCircuit. ZenLektrix Solv It All ZenaSolv. ZenaFast. ZenaSolv NC ZenaOrange Solv. ZenaSolv Citrus. Big Orange Slice ZenaBlast ZenaCoil. ZenaQuat  Spray Adhesives ZenaStick HD.                                                                                                    | Industrial<br>Group                          |       | 16<br>16<br>16<br>16<br>17<br>17<br>17<br>17<br>17                                           |
| Magic Patch Repair  Solvents, Cleaners & Degreasers ZenCircuit. ZenLektrix Solv It All ZenaSolv. ZenaFast. ZenaCorange Solv. ZenaOrange Solv ZenaSolv Citrus Big Orange Slice ZenaBlast ZenaCoil ZenaQuat  Spray Adhesives ZenaStick HD ZenaStick RP                                                                                     | Industrial<br>Group                          |       | 16<br>16<br>16<br>16<br>16<br>17<br>17<br>17<br>17<br>17<br>17                               |
| Magic Patch Repair  Solvents, Cleaners & Degreasers ZenCircuit. ZenLektrix Solv It All ZenaSolv. ZenaFast. ZenaFast. ZenaCorange Solv. ZenaSolv Citrus. Big Orange Slice ZenaBlast ZenaCoil ZenaQuat  Spray Adhesives ZenaStick HD ZenaStick RP Extreme Super Adhesive                                                                   | Industrial<br>Group                          |       | 16<br>16<br>16<br>16<br>17<br>17<br>17<br>17<br>17                                           |
| Magic Patch Repair  Solvents, Cleaners & Degreasers ZenCircuit. ZenLektrix Solv It All ZenaSolv. ZenaFast. ZenaSolv NC ZenaGrange Solv. ZenaSolv Citrus. Big Orange Slice ZenaBlast ZenaCoil ZenaQuat Spray Adhesives ZenaStick HD ZenaStick RP Extreme Super Adhesive Coolants & Coatings                                               | Industrial Group                             |       | 16<br>16<br>16<br>16<br>16<br>17<br>17<br>17<br>17<br>17<br>17<br>18<br>18<br>18             |
| Magic Patch Repair  Solvents, Cleaners & Degreasers ZenCircuit. ZenLektrix Solv It All ZenaSolv. ZenaFast. ZenaSolv NC ZenaOrange Solv. ZenaOrange Solv. ZenaSolv Citrus. Big Orange Slice ZenaBlast ZenaCoil. ZenaQuat  Spray Adhesives ZenaStick HD ZenaStick RP Extreme Super Adhesive Coolants & Coatings ZenaCool                   | Industrial Group                             |       | 16<br>16<br>16<br>16<br>16<br>17<br>17<br>17<br>17<br>17<br>17<br>18<br>18<br>18             |
| Magic Patch Repair  Solvents, Cleaners & Degreasers ZenCircuit. ZenLektrix Solv It All ZenaSolv. ZenaFast. ZenaSolv NC ZenaGrange Solv. ZenaSolv Citrus. Big Orange Slice ZenaBlast ZenaCoil ZenaQuat Spray Adhesives ZenaStick HD ZenaStick RP Extreme Super Adhesive Coolants & Coatings                                               | Industrial Group                             |       | 16<br>16<br>16<br>16<br>16<br>17<br>17<br>17<br>17<br>17<br>17<br>18<br>18<br>18             |
| Magic Patch Repair  Solvents, Cleaners & Degreasers ZenCircuit. ZenLektrix Solv It All ZenaSolv. ZenaFast. ZenaSolv NC ZenaOrange Solv. ZenaOrange Solv. ZenaSolv Citrus. Big Orange Slice ZenaBlast ZenaCoil. ZenaQuat  Spray Adhesives ZenaStick HD ZenaStick RP Extreme Super Adhesive Coolants & Coatings ZenaCool                   | Industrial Group                             |       | 16<br>16<br>16<br>16<br>16<br>17<br>17<br>17<br>17<br>17<br>17<br>18<br>18<br>18             |
| Magic Patch Repair  Solvents, Cleaners & Degreasers ZenCircuit. ZenLektrix Solv It All ZenaSolv. ZenaFast. ZenaSolv NC ZenaOrange Solv. ZenaOrange Solv. ZenaSolv Citrus. Big Orange Slice ZenaBlast ZenaCoil. ZenaQuat  Spray Adhesives ZenaStick HD ZenaStick RP Extreme Super Adhesive Coolants & Coatings ZenaCool ZenaCout.         | Industrial Group                             |       | 16<br>16<br>16<br>16<br>16<br>17<br>17<br>17<br>17<br>17<br>17<br>17<br>18<br>18<br>18<br>18 |
| Magic Patch Repair  Solvents, Cleaners & Degreasers ZenCircuit. ZenLektrix Solv It All ZenaSolv. ZenaFast. ZenaCorange Solv. ZenaOrange Solv. ZenaSolv Citrus. Big Orange Slice ZenaBlast ZenaCoil. ZenaQuat  Spray Adhesives ZenaStick HD. ZenaStick RP. Extreme Super Adhesive Coolants & Coatings ZenaCool ZenaCutt. ZenaMetal.       | Industrial Group                             |       | 16<br>16<br>16<br>16<br>16<br>17<br>17<br>17<br>17<br>17<br>17<br>18<br>18<br>18<br>18       |
| Magic Patch Repair  Solvents, Cleaners & Degreasers ZenCircuit. ZenLektrix Solv It All ZenaSolv. ZenaFast. ZenaSolv NC ZenaOrange Solv. ZenaSolv Citrus. Big Orange Slice ZenaBlast ZenaCoil ZenaQuat  Spray Adhesives ZenaStick HD ZenaStick RP Extreme Super Adhesive Coolants & Coatings ZenaCool ZenaCutt. ZenaMetal. Rust Converter | Industrial Group                             |       | 16<br>16<br>16<br>16<br>16<br>17<br>17<br>17<br>17<br>17<br>17<br>18<br>18<br>18<br>18       |
| Magic Patch Repair  Solvents, Cleaners & Degreasers ZenCircuit. ZenLektrix Solv It All ZenaSolv. ZenaFast. ZenaCorange Solv. ZenaOrange Solv. ZenaSolv Citrus. Big Orange Slice ZenaBlast ZenaCoil. ZenaQuat  Spray Adhesives ZenaStick HD. ZenaStick RP. Extreme Super Adhesive Coolants & Coatings ZenaCool ZenaCutt. ZenaMetal.       | Industrial Group                             |       | 16<br>16<br>16<br>16<br>16<br>17<br>17<br>17<br>17<br>17<br>17<br>18<br>18<br>18<br>18       |
| Magic Patch Repair  Solvents, Cleaners & Degreasers ZenCircuit. ZenLektrix Solv It All ZenaSolv. ZenaFast. ZenaSolv NC ZenaOrange Solv. ZenaSolv Citrus. Big Orange Slice ZenaBlast ZenaCoil ZenaQuat  Spray Adhesives ZenaStick HD ZenaStick RP Extreme Super Adhesive Coolants & Coatings ZenaCool ZenaCutt. ZenaMetal. Rust Converter | Industrial Group  Lubricant Group  Lubricant |       | 16<br>16<br>16<br>16<br>16<br>17<br>17<br>17<br>17<br>17<br>17<br>18<br>18<br>18<br>18       |