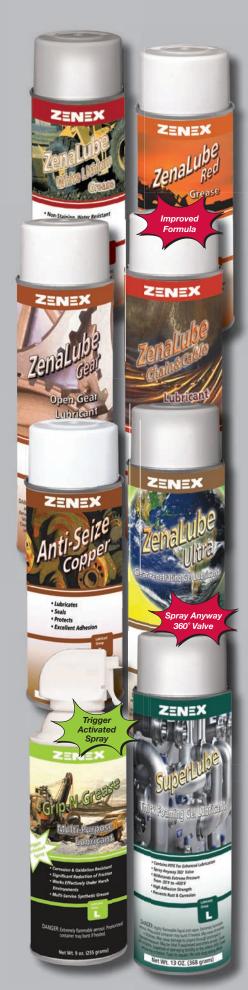

|                                                                                                                                                                                                                                                                                                                                          | Odor Eliminator<br>Group                     |       |                                                                                              |
|------------------------------------------------------------------------------------------------------------------------------------------------------------------------------------------------------------------------------------------------------------------------------------------------------------------------------------------|----------------------------------------------|-------|----------------------------------------------------------------------------------------------|
| Odor Eliminators                                                                                                                                                                                                                                                                                                                         | Group                                        |       |                                                                                              |
| Exceptional Air                                                                                                                                                                                                                                                                                                                          | _                                            | J     | 11                                                                                           |
| Air Medic                                                                                                                                                                                                                                                                                                                                |                                              |       |                                                                                              |
| Air Wedic                                                                                                                                                                                                                                                                                                                                |                                              | • • • | 11                                                                                           |
|                                                                                                                                                                                                                                                                                                                                          | Automotive                                   |       |                                                                                              |
| Brake & Belt                                                                                                                                                                                                                                                                                                                             | A                                            |       |                                                                                              |
| ZenaFlush                                                                                                                                                                                                                                                                                                                                |                                              |       | 12                                                                                           |
| ZenaBrake NC                                                                                                                                                                                                                                                                                                                             |                                              |       | 12                                                                                           |
| ZenaBrake NF                                                                                                                                                                                                                                                                                                                             |                                              |       | 12                                                                                           |
| Kwik Evap                                                                                                                                                                                                                                                                                                                                |                                              |       | 12                                                                                           |
| ZenaGrip                                                                                                                                                                                                                                                                                                                                 |                                              |       | 12                                                                                           |
| Body & Engine                                                                                                                                                                                                                                                                                                                            |                                              |       |                                                                                              |
| Undercoat                                                                                                                                                                                                                                                                                                                                |                                              |       | 12                                                                                           |
| Rubberized Undercoat Plus                                                                                                                                                                                                                                                                                                                |                                              |       | 12                                                                                           |
| ZenaVolt                                                                                                                                                                                                                                                                                                                                 |                                              |       | 12                                                                                           |
| ZenoCarb Cleaner                                                                                                                                                                                                                                                                                                                         |                                              |       | 12                                                                                           |
| ZenaKote                                                                                                                                                                                                                                                                                                                                 |                                              |       | 13                                                                                           |
| ZenaPunch                                                                                                                                                                                                                                                                                                                                |                                              |       | 13                                                                                           |
|                                                                                                                                                                                                                                                                                                                                          |                                              |       | 13                                                                                           |
| <b>Detailing Products</b>                                                                                                                                                                                                                                                                                                                |                                              |       |                                                                                              |
| ZenaShine                                                                                                                                                                                                                                                                                                                                |                                              |       | 13                                                                                           |
| Interior Shine                                                                                                                                                                                                                                                                                                                           |                                              |       | 13                                                                                           |
| ZenaShine Plus                                                                                                                                                                                                                                                                                                                           |                                              |       | 13                                                                                           |
| ZenaShine MaxumZenaShine Ultra                                                                                                                                                                                                                                                                                                           |                                              |       | 13<br>13                                                                                     |
|                                                                                                                                                                                                                                                                                                                                          |                                              |       | 13                                                                                           |
| Safe Shine                                                                                                                                                                                                                                                                                                                               |                                              |       | 13                                                                                           |
| ZenaGlossZenaShine Foam                                                                                                                                                                                                                                                                                                                  |                                              |       | 14                                                                                           |
| ZenAllure                                                                                                                                                                                                                                                                                                                                |                                              |       | 14                                                                                           |
| ZenaMelt                                                                                                                                                                                                                                                                                                                                 |                                              |       | 14                                                                                           |
| Wheel Weight Remover                                                                                                                                                                                                                                                                                                                     |                                              |       | 14                                                                                           |
| wheel weight nemover                                                                                                                                                                                                                                                                                                                     | Spray Paint                                  | • • • | 14                                                                                           |
|                                                                                                                                                                                                                                                                                                                                          | Spray Paint<br>Group                         |       |                                                                                              |
| Spray Paints                                                                                                                                                                                                                                                                                                                             | S                                            |       |                                                                                              |
| ZenaColor                                                                                                                                                                                                                                                                                                                                |                                              |       | 15                                                                                           |
|                                                                                                                                                                                                                                                                                                                                          |                                              |       |                                                                                              |
|                                                                                                                                                                                                                                                                                                                                          | MAGIC                                        |       |                                                                                              |
| Patches                                                                                                                                                                                                                                                                                                                                  | MAGIC<br>PATCH<br>REPAIR                     |       |                                                                                              |
| Patches Magic Patch Repair                                                                                                                                                                                                                                                                                                               | MAGIC<br>PATCH<br>REPAIR                     |       | 15                                                                                           |
|                                                                                                                                                                                                                                                                                                                                          |                                              |       | 15                                                                                           |
| Magic Patch Repair                                                                                                                                                                                                                                                                                                                       | MAGIC<br>PATCH<br>REPAIR                     |       | 15                                                                                           |
| Magic Patch RepairSolvents, Cleaners                                                                                                                                                                                                                                                                                                     |                                              |       | 15                                                                                           |
| Magic Patch RepairSolvents, Cleaners & Degreasers                                                                                                                                                                                                                                                                                        | Industrial<br>Group                          |       |                                                                                              |
| Magic Patch RepairSolvents, Cleaners & Degreasers ZenCircuit                                                                                                                                                                                                                                                                             | Industrial<br>Group                          |       | 16                                                                                           |
| Magic Patch Repair  Solvents, Cleaners & Degreasers ZenCircuit                                                                                                                                                                                                                                                                           | Industrial<br>Group                          |       | 16<br>16                                                                                     |
| Magic Patch Repair  Solvents, Cleaners & Degreasers ZenCircuit ZenLektrix Solv It All                                                                                                                                                                                                                                                    | Industrial<br>Group                          |       | 16<br>16<br>16                                                                               |
| Magic Patch Repair  Solvents, Cleaners & Degreasers ZenCircuit ZenLektrix Solv It All ZenaSolv                                                                                                                                                                                                                                           | Industrial<br>Group                          |       | 16<br>16<br>16<br>16                                                                         |
| Magic Patch Repair  Solvents, Cleaners & Degreasers ZenCircuit ZenLektrix Solv It All ZenaSolv ZenaFast                                                                                                                                                                                                                                  | Industrial<br>Group                          |       | 16<br>16<br>16<br>16                                                                         |
| Magic Patch Repair  Solvents, Cleaners & Degreasers ZenCircuit ZenLektrix Solv It All ZenaSolv. ZenaFast ZenaSolv NC                                                                                                                                                                                                                     | Industrial<br>Group                          |       | 16<br>16<br>16<br>16                                                                         |
| Magic Patch Repair  Solvents, Cleaners & Degreasers ZenCircuit ZenLektrix Solv It All ZenaSolv ZenaFast                                                                                                                                                                                                                                  | Industrial<br>Group                          |       | 16<br>16<br>16<br>16                                                                         |
| Magic Patch Repair  Solvents, Cleaners & Degreasers ZenCircuit ZenLektrix Solv It All ZenaSolv. ZenaFast ZenaSolv NC                                                                                                                                                                                                                     | Industrial<br>Group                          |       | 16<br>16<br>16<br>16<br>16                                                                   |
| Magic Patch Repair  Solvents, Cleaners & Degreasers ZenCircuit ZenLektrix Solv It All ZenaSolv ZenaFast ZenaSolv NC ZenaOrange Solv ZenaSolv Citrus                                                                                                                                                                                      | Industrial<br>Group                          |       | 16<br>16<br>16<br>16<br>16<br>16<br>17                                                       |
| Magic Patch Repair  Solvents, Cleaners & Degreasers ZenCircuit ZenLektrix Solv It All ZenaSolv ZenaFast ZenaSolv NC ZenaOrange Solv                                                                                                                                                                                                      | Industrial<br>Group                          |       | 16<br>16<br>16<br>16<br>16<br>17<br>17                                                       |
| Magic Patch Repair  Solvents, Cleaners & Degreasers ZenCircuit. ZenLektrix Solv It All ZenaSolv. ZenaFast. ZenaSolv NC ZenaOrange Solv. ZenaSolv Citrus. Big Orange Slice ZenaBlast                                                                                                                                                      | Industrial<br>Group                          |       | 16<br>16<br>16<br>16<br>16<br>17<br>17                                                       |
| Magic Patch Repair  Solvents, Cleaners & Degreasers ZenCircuit. ZenLektrix Solv It All ZenaSolv. ZenaFast. ZenaCorange Solv. ZenaSolv Citrus Big Orange Slice ZenaBlast ZenaCoil                                                                                                                                                         | Industrial<br>Group                          |       | 16<br>16<br>16<br>16<br>16<br>17<br>17<br>17<br>17                                           |
| Magic Patch Repair  Solvents, Cleaners & Degreasers ZenCircuit ZenLektrix Solv It All ZenaSolv ZenaFast ZenaFolv NC ZenaOrange Solv ZenaSolv Citrus Big Orange Slice ZenaBlast ZenaCoil ZenaQuat                                                                                                                                         | Industrial<br>Group                          |       | 16<br>16<br>16<br>16<br>16<br>17<br>17<br>17                                                 |
| Magic Patch Repair  Solvents, Cleaners & Degreasers ZenCircuit ZenLektrix Solv It All ZenaSolv ZenaFast ZenaFolv NC ZenaOrange Solv ZenaSolv Citrus Big Orange Slice ZenaBlast ZenaCoil ZenaQuat                                                                                                                                         | Industrial<br>Group                          |       | 16<br>16<br>16<br>16<br>16<br>17<br>17<br>17<br>17                                           |
| Magic Patch Repair  Solvents, Cleaners & Degreasers ZenCircuit. ZenLektrix Solv It All ZenaSolv. ZenaFast. ZenaSolv NC ZenaOrange Solv. ZenaOrange Solv. ZenaSolv Citrus. Big Orange Slice ZenaBlast ZenaCoil ZenaQuat  Spray Adhesives                                                                                                  | Industrial<br>Group                          |       | 16<br>16<br>16<br>16<br>16<br>17<br>17<br>17<br>17                                           |
| Magic Patch Repair  Solvents, Cleaners & Degreasers ZenCircuit. ZenLektrix Solv It All ZenaSolv. ZenaFast. ZenaSolv NC ZenaOrange Solv. ZenaSolv Citrus. Big Orange Slice ZenaBlast ZenaCoil. ZenaQuat  Spray Adhesives ZenaStick HD.                                                                                                    | Industrial<br>Group                          |       | 16<br>16<br>16<br>16<br>17<br>17<br>17<br>17<br>17                                           |
| Magic Patch Repair  Solvents, Cleaners & Degreasers ZenCircuit. ZenLektrix Solv It All ZenaSolv. ZenaFast. ZenaCorange Solv. ZenaOrange Solv ZenaSolv Citrus Big Orange Slice ZenaBlast ZenaCoil ZenaQuat  Spray Adhesives ZenaStick HD ZenaStick RP                                                                                     | Industrial<br>Group                          |       | 16<br>16<br>16<br>16<br>16<br>17<br>17<br>17<br>17<br>17<br>17                               |
| Magic Patch Repair  Solvents, Cleaners & Degreasers ZenCircuit. ZenLektrix Solv It All ZenaSolv. ZenaFast. ZenaFast. ZenaCorange Solv. ZenaSolv Citrus. Big Orange Slice ZenaBlast ZenaCoil ZenaQuat  Spray Adhesives ZenaStick HD ZenaStick RP Extreme Super Adhesive                                                                   | Industrial<br>Group                          |       | 16<br>16<br>16<br>16<br>17<br>17<br>17<br>17<br>17                                           |
| Magic Patch Repair  Solvents, Cleaners & Degreasers ZenCircuit. ZenLektrix Solv It All ZenaSolv. ZenaFast. ZenaSolv NC ZenaGrange Solv. ZenaSolv Citrus. Big Orange Slice ZenaBlast ZenaCoil ZenaQuat Spray Adhesives ZenaStick HD ZenaStick RP Extreme Super Adhesive Coolants & Coatings                                               | Industrial Group                             |       | 16<br>16<br>16<br>16<br>16<br>17<br>17<br>17<br>17<br>17<br>17<br>18<br>18<br>18             |
| Magic Patch Repair  Solvents, Cleaners & Degreasers ZenCircuit. ZenLektrix Solv It All ZenaSolv. ZenaFast. ZenaSolv NC ZenaOrange Solv. ZenaOrange Solv. ZenaSolv Citrus. Big Orange Slice ZenaBlast ZenaCoil. ZenaQuat  Spray Adhesives ZenaStick HD ZenaStick RP Extreme Super Adhesive Coolants & Coatings ZenaCool                   | Industrial Group                             |       | 16<br>16<br>16<br>16<br>16<br>17<br>17<br>17<br>17<br>17<br>17<br>18<br>18<br>18             |
| Magic Patch Repair  Solvents, Cleaners & Degreasers ZenCircuit. ZenLektrix Solv It All ZenaSolv. ZenaFast. ZenaSolv NC ZenaGrange Solv. ZenaSolv Citrus. Big Orange Slice ZenaBlast ZenaCoil ZenaQuat Spray Adhesives ZenaStick HD ZenaStick RP Extreme Super Adhesive Coolants & Coatings                                               | Industrial Group                             |       | 16<br>16<br>16<br>16<br>16<br>17<br>17<br>17<br>17<br>17<br>17<br>18<br>18<br>18             |
| Magic Patch Repair  Solvents, Cleaners & Degreasers ZenCircuit. ZenLektrix Solv It All ZenaSolv. ZenaFast. ZenaSolv NC ZenaOrange Solv. ZenaOrange Solv. ZenaSolv Citrus. Big Orange Slice ZenaBlast ZenaCoil. ZenaQuat  Spray Adhesives ZenaStick HD ZenaStick RP Extreme Super Adhesive Coolants & Coatings ZenaCool                   | Industrial Group                             |       | 16<br>16<br>16<br>16<br>16<br>17<br>17<br>17<br>17<br>17<br>17<br>18<br>18<br>18             |
| Magic Patch Repair  Solvents, Cleaners & Degreasers ZenCircuit. ZenLektrix Solv It All ZenaSolv. ZenaFast. ZenaSolv NC ZenaOrange Solv. ZenaOrange Solv. ZenaSolv Citrus. Big Orange Slice ZenaBlast ZenaCoil. ZenaQuat  Spray Adhesives ZenaStick HD ZenaStick RP Extreme Super Adhesive Coolants & Coatings ZenaCool ZenaCout.         | Industrial Group                             |       | 16<br>16<br>16<br>16<br>16<br>17<br>17<br>17<br>17<br>17<br>17<br>17<br>18<br>18<br>18<br>18 |
| Magic Patch Repair  Solvents, Cleaners & Degreasers ZenCircuit. ZenLektrix Solv It All ZenaSolv. ZenaFast. ZenaCorange Solv. ZenaOrange Solv. ZenaSolv Citrus. Big Orange Slice ZenaBlast ZenaCoil. ZenaQuat  Spray Adhesives ZenaStick HD. ZenaStick RP. Extreme Super Adhesive Coolants & Coatings ZenaCool ZenaCutt. ZenaMetal.       | Industrial Group                             |       | 16<br>16<br>16<br>16<br>16<br>17<br>17<br>17<br>17<br>17<br>17<br>18<br>18<br>18<br>18       |
| Magic Patch Repair  Solvents, Cleaners & Degreasers ZenCircuit. ZenLektrix Solv It All ZenaSolv. ZenaFast. ZenaSolv NC ZenaOrange Solv. ZenaSolv Citrus. Big Orange Slice ZenaBlast ZenaCoil ZenaQuat  Spray Adhesives ZenaStick HD ZenaStick RP Extreme Super Adhesive Coolants & Coatings ZenaCool ZenaCutt. ZenaMetal. Rust Converter | Industrial Group                             |       | 16<br>16<br>16<br>16<br>16<br>17<br>17<br>17<br>17<br>17<br>17<br>18<br>18<br>18<br>18       |
| Magic Patch Repair  Solvents, Cleaners & Degreasers ZenCircuit. ZenLektrix Solv It All ZenaSolv. ZenaFast. ZenaCorange Solv. ZenaOrange Solv. ZenaSolv Citrus. Big Orange Slice ZenaBlast ZenaCoil. ZenaQuat  Spray Adhesives ZenaStick HD. ZenaStick RP. Extreme Super Adhesive Coolants & Coatings ZenaCool ZenaCutt. ZenaMetal.       | Industrial Group                             |       | 16<br>16<br>16<br>16<br>16<br>17<br>17<br>17<br>17<br>17<br>17<br>18<br>18<br>18<br>18       |
| Magic Patch Repair  Solvents, Cleaners & Degreasers ZenCircuit. ZenLektrix Solv It All ZenaSolv. ZenaFast. ZenaSolv NC ZenaOrange Solv. ZenaSolv Citrus. Big Orange Slice ZenaBlast ZenaCoil ZenaQuat  Spray Adhesives ZenaStick HD ZenaStick RP Extreme Super Adhesive Coolants & Coatings ZenaCool ZenaCutt. ZenaMetal. Rust Converter | Industrial Group  Lubricant Group  Lubricant |       | 16<br>16<br>16<br>16<br>16<br>17<br>17<br>17<br>17<br>17<br>17<br>18<br>18<br>18<br>18       |