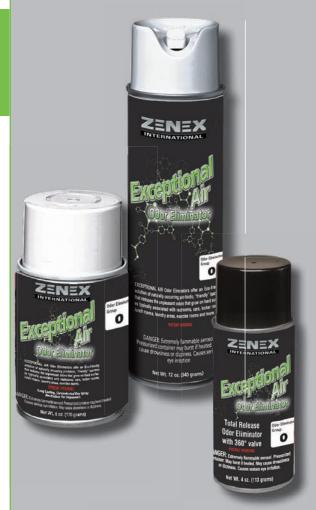

|                                                                                                                                                                                                                                                                                                                                          | Odor Eliminator<br>Group                     |       |                                                                                              |
|------------------------------------------------------------------------------------------------------------------------------------------------------------------------------------------------------------------------------------------------------------------------------------------------------------------------------------------|----------------------------------------------|-------|----------------------------------------------------------------------------------------------|
| Odor Eliminators                                                                                                                                                                                                                                                                                                                         | Group                                        |       |                                                                                              |
| Exceptional Air                                                                                                                                                                                                                                                                                                                          | _                                            | J     | 11                                                                                           |
| Air Medic                                                                                                                                                                                                                                                                                                                                |                                              |       |                                                                                              |
| Air Wedic                                                                                                                                                                                                                                                                                                                                |                                              | • • • | 11                                                                                           |
|                                                                                                                                                                                                                                                                                                                                          | Automotive                                   |       |                                                                                              |
| Brake & Belt                                                                                                                                                                                                                                                                                                                             | A                                            |       |                                                                                              |
| ZenaFlush                                                                                                                                                                                                                                                                                                                                |                                              |       | 12                                                                                           |
| ZenaBrake NC                                                                                                                                                                                                                                                                                                                             |                                              |       | 12                                                                                           |
| ZenaBrake NF                                                                                                                                                                                                                                                                                                                             |                                              |       | 12                                                                                           |
| Kwik Evap                                                                                                                                                                                                                                                                                                                                |                                              |       | 12                                                                                           |
| ZenaGrip                                                                                                                                                                                                                                                                                                                                 |                                              |       | 12                                                                                           |
| Body & Engine                                                                                                                                                                                                                                                                                                                            |                                              |       |                                                                                              |
| Undercoat                                                                                                                                                                                                                                                                                                                                |                                              |       | 12                                                                                           |
| Rubberized Undercoat Plus                                                                                                                                                                                                                                                                                                                |                                              |       | 12                                                                                           |
| ZenaVolt                                                                                                                                                                                                                                                                                                                                 |                                              |       | 12                                                                                           |
| ZenoCarb Cleaner                                                                                                                                                                                                                                                                                                                         |                                              |       | 12                                                                                           |
| ZenaKote                                                                                                                                                                                                                                                                                                                                 |                                              |       | 13                                                                                           |
| ZenaPunch                                                                                                                                                                                                                                                                                                                                |                                              |       | 13                                                                                           |
|                                                                                                                                                                                                                                                                                                                                          |                                              |       | 13                                                                                           |
| <b>Detailing Products</b>                                                                                                                                                                                                                                                                                                                |                                              |       |                                                                                              |
| ZenaShine                                                                                                                                                                                                                                                                                                                                |                                              |       | 13                                                                                           |
| Interior Shine                                                                                                                                                                                                                                                                                                                           |                                              |       | 13                                                                                           |
| ZenaShine Plus                                                                                                                                                                                                                                                                                                                           |                                              |       | 13                                                                                           |
| ZenaShine MaxumZenaShine Ultra                                                                                                                                                                                                                                                                                                           |                                              |       | 13<br>13                                                                                     |
|                                                                                                                                                                                                                                                                                                                                          |                                              |       | 13                                                                                           |
| Safe Shine                                                                                                                                                                                                                                                                                                                               |                                              |       | 13                                                                                           |
| ZenaGlossZenaShine Foam                                                                                                                                                                                                                                                                                                                  |                                              |       | 14                                                                                           |
| ZenAllure                                                                                                                                                                                                                                                                                                                                |                                              |       | 14                                                                                           |
| ZenaMelt                                                                                                                                                                                                                                                                                                                                 |                                              |       | 14                                                                                           |
| Wheel Weight Remover                                                                                                                                                                                                                                                                                                                     |                                              |       | 14                                                                                           |
| wheel weight nemover                                                                                                                                                                                                                                                                                                                     | Spray Paint                                  | • • • | 14                                                                                           |
|                                                                                                                                                                                                                                                                                                                                          | Spray Paint<br>Group                         |       |                                                                                              |
| Spray Paints                                                                                                                                                                                                                                                                                                                             | S                                            |       |                                                                                              |
| ZenaColor                                                                                                                                                                                                                                                                                                                                |                                              |       | 15                                                                                           |
|                                                                                                                                                                                                                                                                                                                                          |                                              |       |                                                                                              |
|                                                                                                                                                                                                                                                                                                                                          | MAGIC                                        |       |                                                                                              |
| Patches                                                                                                                                                                                                                                                                                                                                  | MAGIC<br>PATCH<br>REPAIR                     |       |                                                                                              |
| Patches Magic Patch Repair                                                                                                                                                                                                                                                                                                               | MAGIC<br>PATCH<br>REPAIR                     |       | 15                                                                                           |
|                                                                                                                                                                                                                                                                                                                                          |                                              |       | 15                                                                                           |
| Magic Patch Repair                                                                                                                                                                                                                                                                                                                       | MAGIC<br>PATCH<br>REPAIR                     |       | 15                                                                                           |
| Magic Patch RepairSolvents, Cleaners                                                                                                                                                                                                                                                                                                     |                                              |       | 15                                                                                           |
| Magic Patch RepairSolvents, Cleaners & Degreasers                                                                                                                                                                                                                                                                                        | Industrial<br>Group                          |       |                                                                                              |
| Magic Patch RepairSolvents, Cleaners & Degreasers ZenCircuit                                                                                                                                                                                                                                                                             | Industrial<br>Group                          |       | 16                                                                                           |
| Magic Patch Repair  Solvents, Cleaners & Degreasers ZenCircuit                                                                                                                                                                                                                                                                           | Industrial<br>Group                          |       | 16<br>16                                                                                     |
| Magic Patch Repair  Solvents, Cleaners & Degreasers ZenCircuit ZenLektrix Solv It All                                                                                                                                                                                                                                                    | Industrial<br>Group                          |       | 16<br>16<br>16                                                                               |
| Magic Patch Repair  Solvents, Cleaners & Degreasers ZenCircuit ZenLektrix Solv It All ZenaSolv                                                                                                                                                                                                                                           | Industrial<br>Group                          |       | 16<br>16<br>16<br>16                                                                         |
| Magic Patch Repair  Solvents, Cleaners & Degreasers ZenCircuit ZenLektrix Solv It All ZenaSolv ZenaFast                                                                                                                                                                                                                                  | Industrial<br>Group                          |       | 16<br>16<br>16<br>16                                                                         |
| Magic Patch Repair  Solvents, Cleaners & Degreasers ZenCircuit ZenLektrix Solv It All ZenaSolv. ZenaFast ZenaSolv NC                                                                                                                                                                                                                     | Industrial<br>Group                          |       | 16<br>16<br>16<br>16                                                                         |
| Magic Patch Repair  Solvents, Cleaners & Degreasers ZenCircuit ZenLektrix Solv It All ZenaSolv ZenaFast                                                                                                                                                                                                                                  | Industrial<br>Group                          |       | 16<br>16<br>16<br>16                                                                         |
| Magic Patch Repair  Solvents, Cleaners & Degreasers ZenCircuit ZenLektrix Solv It All ZenaSolv. ZenaFast ZenaSolv NC                                                                                                                                                                                                                     | Industrial<br>Group                          |       | 16<br>16<br>16<br>16<br>16                                                                   |
| Magic Patch Repair  Solvents, Cleaners & Degreasers ZenCircuit ZenLektrix Solv It All ZenaSolv ZenaFast ZenaSolv NC ZenaOrange Solv ZenaSolv Citrus                                                                                                                                                                                      | Industrial<br>Group                          |       | 16<br>16<br>16<br>16<br>16<br>16<br>17                                                       |
| Magic Patch Repair  Solvents, Cleaners & Degreasers ZenCircuit ZenLektrix Solv It All ZenaSolv ZenaFast ZenaSolv NC ZenaOrange Solv                                                                                                                                                                                                      | Industrial<br>Group                          |       | 16<br>16<br>16<br>16<br>16<br>17<br>17                                                       |
| Magic Patch Repair  Solvents, Cleaners & Degreasers ZenCircuit. ZenLektrix Solv It All ZenaSolv. ZenaFast. ZenaSolv NC ZenaOrange Solv. ZenaSolv Citrus. Big Orange Slice ZenaBlast                                                                                                                                                      | Industrial<br>Group                          |       | 16<br>16<br>16<br>16<br>16<br>17<br>17                                                       |
| Magic Patch Repair  Solvents, Cleaners & Degreasers ZenCircuit. ZenLektrix Solv It All ZenaSolv. ZenaFast. ZenaCorange Solv. ZenaSolv Citrus Big Orange Slice ZenaBlast ZenaCoil                                                                                                                                                         | Industrial<br>Group                          |       | 16<br>16<br>16<br>16<br>16<br>17<br>17<br>17<br>17                                           |
| Magic Patch Repair  Solvents, Cleaners & Degreasers ZenCircuit ZenLektrix Solv It All ZenaSolv ZenaFast ZenaFolv NC ZenaOrange Solv ZenaSolv Citrus Big Orange Slice ZenaBlast ZenaCoil ZenaQuat                                                                                                                                         | Industrial<br>Group                          |       | 16<br>16<br>16<br>16<br>16<br>17<br>17<br>17                                                 |
| Magic Patch Repair  Solvents, Cleaners & Degreasers ZenCircuit ZenLektrix Solv It All ZenaSolv ZenaFast ZenaFolv NC ZenaOrange Solv ZenaSolv Citrus Big Orange Slice ZenaBlast ZenaCoil ZenaQuat                                                                                                                                         | Industrial<br>Group                          |       | 16<br>16<br>16<br>16<br>16<br>17<br>17<br>17<br>17                                           |
| Magic Patch Repair  Solvents, Cleaners & Degreasers ZenCircuit. ZenLektrix Solv It All ZenaSolv. ZenaFast. ZenaSolv NC ZenaOrange Solv. ZenaOrange Solv. ZenaSolv Citrus. Big Orange Slice ZenaBlast ZenaCoil ZenaQuat  Spray Adhesives                                                                                                  | Industrial<br>Group                          |       | 16<br>16<br>16<br>16<br>16<br>17<br>17<br>17<br>17                                           |
| Magic Patch Repair  Solvents, Cleaners & Degreasers ZenCircuit. ZenLektrix Solv It All ZenaSolv. ZenaFast. ZenaSolv NC ZenaOrange Solv. ZenaSolv Citrus. Big Orange Slice ZenaBlast ZenaCoil. ZenaQuat  Spray Adhesives ZenaStick HD.                                                                                                    | Industrial<br>Group                          |       | 16<br>16<br>16<br>16<br>17<br>17<br>17<br>17<br>17                                           |
| Magic Patch Repair  Solvents, Cleaners & Degreasers ZenCircuit. ZenLektrix Solv It All ZenaSolv. ZenaFast. ZenaCorange Solv. ZenaOrange Solv ZenaSolv Citrus Big Orange Slice ZenaBlast ZenaCoil ZenaQuat  Spray Adhesives ZenaStick HD ZenaStick RP                                                                                     | Industrial<br>Group                          |       | 16<br>16<br>16<br>16<br>16<br>17<br>17<br>17<br>17<br>17<br>17                               |
| Magic Patch Repair  Solvents, Cleaners & Degreasers ZenCircuit. ZenLektrix Solv It All ZenaSolv. ZenaFast. ZenaFast. ZenaCorange Solv. ZenaSolv Citrus. Big Orange Slice ZenaBlast ZenaCoil ZenaQuat  Spray Adhesives ZenaStick HD ZenaStick RP Extreme Super Adhesive                                                                   | Industrial<br>Group                          |       | 16<br>16<br>16<br>16<br>17<br>17<br>17<br>17<br>17                                           |
| Magic Patch Repair  Solvents, Cleaners & Degreasers ZenCircuit. ZenLektrix Solv It All ZenaSolv. ZenaFast. ZenaSolv NC ZenaGrange Solv. ZenaSolv Citrus. Big Orange Slice ZenaBlast ZenaCoil ZenaQuat Spray Adhesives ZenaStick HD ZenaStick RP Extreme Super Adhesive Coolants & Coatings                                               | Industrial Group                             |       | 16<br>16<br>16<br>16<br>16<br>17<br>17<br>17<br>17<br>17<br>17<br>18<br>18<br>18             |
| Magic Patch Repair  Solvents, Cleaners & Degreasers ZenCircuit. ZenLektrix Solv It All ZenaSolv. ZenaFast. ZenaSolv NC ZenaOrange Solv. ZenaOrange Solv. ZenaSolv Citrus. Big Orange Slice ZenaBlast ZenaCoil. ZenaQuat  Spray Adhesives ZenaStick HD ZenaStick RP Extreme Super Adhesive Coolants & Coatings ZenaCool                   | Industrial Group                             |       | 16<br>16<br>16<br>16<br>16<br>17<br>17<br>17<br>17<br>17<br>17<br>18<br>18<br>18             |
| Magic Patch Repair  Solvents, Cleaners & Degreasers ZenCircuit. ZenLektrix Solv It All ZenaSolv. ZenaFast. ZenaSolv NC ZenaGrange Solv. ZenaSolv Citrus. Big Orange Slice ZenaBlast ZenaCoil ZenaQuat Spray Adhesives ZenaStick HD ZenaStick RP Extreme Super Adhesive Coolants & Coatings                                               | Industrial Group                             |       | 16<br>16<br>16<br>16<br>16<br>17<br>17<br>17<br>17<br>17<br>17<br>18<br>18<br>18             |
| Magic Patch Repair  Solvents, Cleaners & Degreasers ZenCircuit. ZenLektrix Solv It All ZenaSolv. ZenaFast. ZenaSolv NC ZenaOrange Solv. ZenaOrange Solv. ZenaSolv Citrus. Big Orange Slice ZenaBlast ZenaCoil. ZenaQuat  Spray Adhesives ZenaStick HD ZenaStick RP Extreme Super Adhesive Coolants & Coatings ZenaCool                   | Industrial Group                             |       | 16<br>16<br>16<br>16<br>16<br>17<br>17<br>17<br>17<br>17<br>17<br>18<br>18<br>18             |
| Magic Patch Repair  Solvents, Cleaners & Degreasers ZenCircuit. ZenLektrix Solv It All ZenaSolv. ZenaFast. ZenaSolv NC ZenaOrange Solv. ZenaOrange Solv. ZenaSolv Citrus. Big Orange Slice ZenaBlast ZenaCoil. ZenaQuat  Spray Adhesives ZenaStick HD ZenaStick RP Extreme Super Adhesive Coolants & Coatings ZenaCool ZenaCout.         | Industrial Group                             |       | 16<br>16<br>16<br>16<br>16<br>17<br>17<br>17<br>17<br>17<br>17<br>17<br>18<br>18<br>18<br>18 |
| Magic Patch Repair  Solvents, Cleaners & Degreasers ZenCircuit. ZenLektrix Solv It All ZenaSolv. ZenaFast. ZenaCorange Solv. ZenaOrange Solv. ZenaSolv Citrus. Big Orange Slice ZenaBlast ZenaCoil. ZenaQuat  Spray Adhesives ZenaStick HD. ZenaStick RP. Extreme Super Adhesive Coolants & Coatings ZenaCool ZenaCutt. ZenaMetal.       | Industrial Group                             |       | 16<br>16<br>16<br>16<br>16<br>17<br>17<br>17<br>17<br>17<br>17<br>18<br>18<br>18<br>18       |
| Magic Patch Repair  Solvents, Cleaners & Degreasers ZenCircuit. ZenLektrix Solv It All ZenaSolv. ZenaFast. ZenaSolv NC ZenaOrange Solv. ZenaSolv Citrus. Big Orange Slice ZenaBlast ZenaCoil ZenaQuat  Spray Adhesives ZenaStick HD ZenaStick RP Extreme Super Adhesive Coolants & Coatings ZenaCool ZenaCutt. ZenaMetal. Rust Converter | Industrial Group                             |       | 16<br>16<br>16<br>16<br>16<br>17<br>17<br>17<br>17<br>17<br>17<br>18<br>18<br>18<br>18       |
| Magic Patch Repair  Solvents, Cleaners & Degreasers ZenCircuit. ZenLektrix Solv It All ZenaSolv. ZenaFast. ZenaCorange Solv. ZenaOrange Solv. ZenaSolv Citrus. Big Orange Slice ZenaBlast ZenaCoil. ZenaQuat  Spray Adhesives ZenaStick HD. ZenaStick RP. Extreme Super Adhesive Coolants & Coatings ZenaCool ZenaCutt. ZenaMetal.       | Industrial Group                             |       | 16<br>16<br>16<br>16<br>16<br>17<br>17<br>17<br>17<br>17<br>17<br>18<br>18<br>18<br>18       |
| Magic Patch Repair  Solvents, Cleaners & Degreasers ZenCircuit. ZenLektrix Solv It All ZenaSolv. ZenaFast. ZenaSolv NC ZenaOrange Solv. ZenaSolv Citrus. Big Orange Slice ZenaBlast ZenaCoil ZenaQuat  Spray Adhesives ZenaStick HD ZenaStick RP Extreme Super Adhesive Coolants & Coatings ZenaCool ZenaCutt. ZenaMetal. Rust Converter | Industrial Group  Lubricant Group  Lubricant |       | 16<br>16<br>16<br>16<br>16<br>17<br>17<br>17<br>17<br>17<br>17<br>18<br>18<br>18<br>18       |