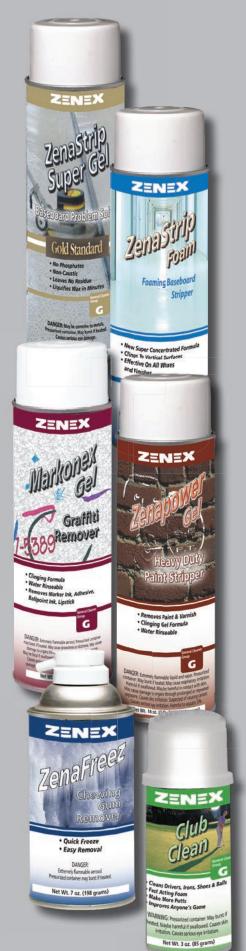

# **ZENEX AEROSOL DIVISION**

|                                                                                                                                                                                                                                                                                        | General Cleaner<br>Group                                                             |                                 |
|----------------------------------------------------------------------------------------------------------------------------------------------------------------------------------------------------------------------------------------------------------------------------------------|--------------------------------------------------------------------------------------|---------------------------------|
| Glass Cleaners                                                                                                                                                                                                                                                                         | G                                                                                    |                                 |
| Gleamonex                                                                                                                                                                                                                                                                              |                                                                                      | 3                               |
| ZenaClear                                                                                                                                                                                                                                                                              |                                                                                      |                                 |
| ZenaCrvstal                                                                                                                                                                                                                                                                            |                                                                                      |                                 |
| Anti-Static Plexiglass Clean                                                                                                                                                                                                                                                           |                                                                                      |                                 |
| All Surface Cleaners                                                                                                                                                                                                                                                                   |                                                                                      |                                 |
| ZenaPower Foam                                                                                                                                                                                                                                                                         |                                                                                      | 3                               |
| ZenaMax                                                                                                                                                                                                                                                                                |                                                                                      |                                 |
| ZenaForce Foam                                                                                                                                                                                                                                                                         |                                                                                      |                                 |
| Cleaners & Polishes                                                                                                                                                                                                                                                                    |                                                                                      |                                 |
| ZenErase                                                                                                                                                                                                                                                                               |                                                                                      | 4                               |
| ZenaGel                                                                                                                                                                                                                                                                                |                                                                                      |                                 |
| ZenaBrite Lemon                                                                                                                                                                                                                                                                        |                                                                                      |                                 |
| CitraShine                                                                                                                                                                                                                                                                             |                                                                                      |                                 |
| ZenaTreat                                                                                                                                                                                                                                                                              |                                                                                      |                                 |
| ZenaSheen                                                                                                                                                                                                                                                                              |                                                                                      | 4                               |
| ZenaSheen H <sub>2</sub> O                                                                                                                                                                                                                                                             |                                                                                      |                                 |
| Fabric & Carpet Care                                                                                                                                                                                                                                                                   |                                                                                      |                                 |
| ZenaClean                                                                                                                                                                                                                                                                              |                                                                                      | 5                               |
| Thick Dry Foaming Fabric C                                                                                                                                                                                                                                                             |                                                                                      |                                 |
| ZenaSpot Direct                                                                                                                                                                                                                                                                        |                                                                                      |                                 |
| ZenaSpot B-Gone                                                                                                                                                                                                                                                                        |                                                                                      | 5                               |
| ZenaSpot Solv                                                                                                                                                                                                                                                                          |                                                                                      |                                 |
| Velonex                                                                                                                                                                                                                                                                                |                                                                                      | 5                               |
| ZenaZyme                                                                                                                                                                                                                                                                               |                                                                                      | 5                               |
| <b>Strippers &amp; Removers</b>                                                                                                                                                                                                                                                        |                                                                                      |                                 |
| ZenaStrip Super Gel                                                                                                                                                                                                                                                                    |                                                                                      | 6                               |
| ZenaStrip Foam                                                                                                                                                                                                                                                                         |                                                                                      |                                 |
| Markonex Gel                                                                                                                                                                                                                                                                           |                                                                                      | 6                               |
| Zenapower Gel                                                                                                                                                                                                                                                                          |                                                                                      | 6                               |
| <b>Specialty Products</b>                                                                                                                                                                                                                                                              |                                                                                      |                                 |
| ZenaFreez                                                                                                                                                                                                                                                                              |                                                                                      | 6                               |
| Club Clean                                                                                                                                                                                                                                                                             |                                                                                      | 6                               |
| District ID 1                                                                                                                                                                                                                                                                          | Disinfectant<br>Group                                                                |                                 |
|                                                                                                                                                                                                                                                                                        | D                                                                                    |                                 |
| Disinfectant Deodorants                                                                                                                                                                                                                                                                |                                                                                      |                                 |
|                                                                                                                                                                                                                                                                                        |                                                                                      | rant. 7                         |
| Zenatize Disinfectant Spray<br>Zenatize Disinfectant Spray                                                                                                                                                                                                                             | & Deodo                                                                              |                                 |
|                                                                                                                                                                                                                                                                                        | & Deodo                                                                              |                                 |
| Zenatize Disinfectant Spray<br>Zenatize Disinfectant Spray<br>Zenatize Disinfectant Spray<br>Disinfectant Foam Clea                                                                                                                                                                    | & Deodor<br>Country.<br>Citrus                                                       | 7<br>7                          |
| Zenatize Disinfectant Spray<br>Zenatize Disinfectant Spray<br>Zenatize Disinfectant Spray<br>Disinfectant Foam Clea<br>Zenatize Disinfectant Foami                                                                                                                                     | & Deodo<br>Country.<br>Citrus<br>Iners<br>ng Clean                                   | 7<br>7<br>er 7                  |
| Zenatize Disinfectant Spray<br>Zenatize Disinfectant Spray<br>Zenatize Disinfectant Spray<br>Disinfectant Foam Clea                                                                                                                                                                    | & Deodor<br>Country.<br>Citrus<br>Iners<br>ng Cleand                                 | 7<br>7<br>er 7                  |
| Zenatize Disinfectant Spray<br>Zenatize Disinfectant Spray<br>Zenatize Disinfectant Spray<br>Disinfectant Foam Clea<br>Zenatize Disinfectant Foami                                                                                                                                     | & Deodor<br>Country.<br>Citrus<br>Iners<br>ng Cleaning Count                         | 7<br>7<br>er 7                  |
| Zenatize Disinfectant Spray Zenatize Disinfectant Spray Zenatize Disinfectant Spray Disinfectant Foam Clea Zenatize Disinfectant Foami Zenatize Disinfectant Foami Odor Neutralizers                                                                                                   | & Deodol<br>Country.<br>Citrus<br>Iners<br>ng Cleaning Count                         | 7<br>7<br>er 7<br>ry 7          |
| Zenatize Disinfectant Spray Zenatize Disinfectant Spray Zenatize Disinfectant Spray Disinfectant Foam Clea Zenatize Disinfectant Foami Zenatize Disinfectant Foami Odor Neutralizers Zeneze Fogger                                                                                     | & Deodol<br>Country.<br>Citrus<br>Iners<br>ng Cleaning Count                         | 7 er 7 ry 7                     |
| Zenatize Disinfectant Spray Zenatize Disinfectant Spray Zenatize Disinfectant Spray Disinfectant Foam Clea Zenatize Disinfectant Foami Zenatize Disinfectant Foami Zenatize Disinfectant Foami Zenatize Disinfectant Foami Odor Neutralizers Zeneze Fogger                             | & Deodol<br>Country.<br>Citrus<br>Iners<br>ng Cleaning Count                         | 7 er 7 ry 7                     |
| Zenatize Disinfectant Spray Zenatize Disinfectant Spray Zenatize Disinfectant Spray Disinfectant Foam Clea Zenatize Disinfectant Foami Odor Neutralizers Zeneze Fogger | & Deodol<br>Country.<br>Citrus<br>Iners<br>ng Cleaning Count                         | 7 er 7 ry 7 8 8 8               |
| Zenatize Disinfectant Spray Zenatize Disinfectant Spray Zenatize Disinfectant Spray Disinfectant Foam Clea Zenatize Disinfectant Foami Odor Neutralizers Zeneze Fogger | & Deodol<br>Country.<br>Citrus<br>Iners<br>ng Cleaning Count                         | 7 7 er 7 ry 7 8 8 8 9           |
| Zenatize Disinfectant Spray Zenatize Disinfectant Spray Zenatize Disinfectant Spray Disinfectant Foam Clea Zenatize Disinfectant Foami Odor Neutralizers Zeneze Fogger | & Deodol<br>Country.<br>Citrus<br>Iners<br>ng Cleand<br>ng Count                     | 7 7 er 7 ry 7 8 8 8 9           |
| Zenatize Disinfectant Spray Zenatize Disinfectant Spray Zenatize Disinfectant Spray Disinfectant Foam Clea Zenatize Disinfectant Foami Odor Neutralizers Zeneze Fogger | & Deodol<br>Country.<br>Citrus<br>Iners<br>ng Cleaning Count                         | 7 7 er 7 ry 7 8 8 8 9           |
| Zenatize Disinfectant Spray Zenatize Disinfectant Spray Zenatize Disinfectant Spray Disinfectant Foam Clea Zenatize Disinfectant Foami Zenatize Disinfectant Foami Zenatize Disinfectant Foami Odor Neutralizers Zeneze Fogger                                                         | & Deodol<br>Country.<br>Citrus<br>Iners<br>ng Cleaneng Count                         | 7 7 ry 7 8 8 8 9                |
| Zenatize Disinfectant Spray Zenatize Disinfectant Spray Zenatize Disinfectant Spray Disinfectant Foam Clea Zenatize Disinfectant Foami Zenatize Disinfectant Foami Zenatize Disinfectant Foami Odor Neutralizers Zeneze Fogger                                                         | & Deodol<br>Country.<br>Citrus<br>Iners<br>ng Cleaneng Count                         | 7 7 ry 7 8 8 9 9                |
| Zenatize Disinfectant Spray Zenatize Disinfectant Spray Zenatize Disinfectant Spray Disinfectant Foam Clea Zenatize Disinfectant Foami Zenatize Disinfectant Foami Zenatize Disinfectant Foami Odor Neutralizers Zeneze Fogger                                                         | & Deodol<br>Country.<br>Citrus<br>Iners<br>ng Cleaning Count<br>Neutralizer<br>Group | 7 7 ry 7 8 8 8 9 9              |
| Zenatize Disinfectant Spray Zenatize Disinfectant Spray Zenatize Disinfectant Spray Disinfectant Foam Clea Zenatize Disinfectant Foami Zenatize Disinfectant Foami Zenatize Disinfectant Foami Odor Neutralizers Zeneze Fogger                                                         | & Deodol<br>Country.<br>Citrus<br>Iners<br>ng Cleaning Count<br>Neutralizer<br>Group | 7 7 ry 7 8 8 9 9                |
| Zenatize Disinfectant Spray Zenatize Disinfectant Spray Zenatize Disinfectant Spray Disinfectant Foam Clea Zenatize Disinfectant Foami Zenatize Disinfectant Foami Zenatize Disinfectant Foami Odor Neutralizers Zeneze Fogger                                                         | & Deodol<br>Country.<br>Citrus<br>Iners<br>ng Cleaning Count<br>Neutralizer<br>Group | 7 7 ry 7 8 8 8 9 9 10 10 10     |
| Zenatize Disinfectant Spray Zenatize Disinfectant Spray Zenatize Disinfectant Spray Disinfectant Foam Clea Zenatize Disinfectant Foami Zenatize Disinfectant Foami Zenatize Disinfectant Foami Odor Neutralizers Zeneze Fogger                                                         | & Deodol<br>Country.<br>Citrus<br>Iners<br>ng Cleaning Count<br>Neutralizer<br>Group | 7 7 7 8 8 8 9 9 10 10 10 10     |
| Zenatize Disinfectant Spray Zenatize Disinfectant Spray Zenatize Disinfectant Spray Disinfectant Foam Clea Zenatize Disinfectant Foami Zenatize Disinfectant Foami Zenatize Disinfectant Foami Odor Neutralizers Zeneze Fogger                                                         | & Deodol<br>Country.<br>Citrus<br>Iners<br>ng Cleaning Count<br>Neutralizer<br>Group | 7 7 7 8 8 8 9 9 10 10 10 10     |
| Zenatize Disinfectant Spray Zenatize Disinfectant Spray Zenatize Disinfectant Spray Disinfectant Foam Clea Zenatize Disinfectant Foami Zenatize Disinfectant Foami Zenatize Disinfectant Foami Odor Neutralizers Zeneze Fogger                                                         | & Deodol<br>Country.<br>Citrus<br>Iners<br>ng Cleaning Count<br>Neutralizer<br>Group | 7 7 ry 7 8 8 9 9 10 10 10 10 10 |
| Zenatize Disinfectant Spray Zenatize Disinfectant Spray Zenatize Disinfectant Spray Disinfectant Foam Clea Zenatize Disinfectant Foami Odor Neutralizers Zeneze Fogger | & Deodol Country. Citrus Iners Ing Cleaning Count Neutralizer Group IN               | 7 7 ry 7 8 8 9 9 10 10 10 10    |
| Zenatize Disinfectant Spray Zenatize Disinfectant Spray Zenatize Disinfectant Spray Disinfectant Foam Clea Zenatize Disinfectant Foami Zenatize Disinfectant Foami Zenatize Disinfectant Foami Zenatize Disinfectant Foami  Odor Neutralizers Zeneze Fogger                            | & Deodol Country. Citrus Iners Ing Cleaning Count Neutralizer Group IN               | 7 7 7 7 8 8 9 9 10 10 10        |

|                                                                                                                                                                                                                                                                                                                                          | Odor Eliminator<br>Group                     |       |                                                                                              |
|------------------------------------------------------------------------------------------------------------------------------------------------------------------------------------------------------------------------------------------------------------------------------------------------------------------------------------------|----------------------------------------------|-------|----------------------------------------------------------------------------------------------|
| Odor Eliminators                                                                                                                                                                                                                                                                                                                         | Group                                        |       |                                                                                              |
| Exceptional Air                                                                                                                                                                                                                                                                                                                          | _                                            | J     | 11                                                                                           |
| Air Medic                                                                                                                                                                                                                                                                                                                                |                                              |       |                                                                                              |
| Air Wedic                                                                                                                                                                                                                                                                                                                                |                                              | • • • | 11                                                                                           |
|                                                                                                                                                                                                                                                                                                                                          | Automotive                                   |       |                                                                                              |
| Brake & Belt                                                                                                                                                                                                                                                                                                                             | A                                            |       |                                                                                              |
| ZenaFlush                                                                                                                                                                                                                                                                                                                                |                                              |       | 12                                                                                           |
| ZenaBrake NC                                                                                                                                                                                                                                                                                                                             |                                              |       | 12                                                                                           |
| ZenaBrake NF                                                                                                                                                                                                                                                                                                                             |                                              |       | 12                                                                                           |
| Kwik Evap                                                                                                                                                                                                                                                                                                                                |                                              |       | 12                                                                                           |
| ZenaGrip                                                                                                                                                                                                                                                                                                                                 |                                              |       | 12                                                                                           |
| Body & Engine                                                                                                                                                                                                                                                                                                                            |                                              |       |                                                                                              |
| Undercoat                                                                                                                                                                                                                                                                                                                                |                                              |       | 12                                                                                           |
| Rubberized Undercoat Plus                                                                                                                                                                                                                                                                                                                |                                              |       | 12                                                                                           |
| ZenaVolt                                                                                                                                                                                                                                                                                                                                 |                                              |       | 12                                                                                           |
| ZenoCarb Cleaner                                                                                                                                                                                                                                                                                                                         |                                              |       | 12                                                                                           |
| ZenaKote                                                                                                                                                                                                                                                                                                                                 |                                              |       | 13                                                                                           |
| ZenaPunch                                                                                                                                                                                                                                                                                                                                |                                              |       | 13                                                                                           |
|                                                                                                                                                                                                                                                                                                                                          |                                              |       | 13                                                                                           |
| <b>Detailing Products</b>                                                                                                                                                                                                                                                                                                                |                                              |       |                                                                                              |
| ZenaShine                                                                                                                                                                                                                                                                                                                                |                                              |       | 13                                                                                           |
| Interior Shine                                                                                                                                                                                                                                                                                                                           |                                              |       | 13                                                                                           |
| ZenaShine Plus                                                                                                                                                                                                                                                                                                                           |                                              |       | 13                                                                                           |
| ZenaShine MaxumZenaShine Ultra                                                                                                                                                                                                                                                                                                           |                                              |       | 13<br>13                                                                                     |
|                                                                                                                                                                                                                                                                                                                                          |                                              |       | 13                                                                                           |
| Safe Shine                                                                                                                                                                                                                                                                                                                               |                                              |       | 13                                                                                           |
| ZenaGlossZenaShine Foam                                                                                                                                                                                                                                                                                                                  |                                              |       | 14                                                                                           |
| ZenAllure                                                                                                                                                                                                                                                                                                                                |                                              |       | 14                                                                                           |
| ZenaMelt                                                                                                                                                                                                                                                                                                                                 |                                              |       | 14                                                                                           |
| Wheel Weight Remover                                                                                                                                                                                                                                                                                                                     |                                              |       | 14                                                                                           |
| wheel weight nemover                                                                                                                                                                                                                                                                                                                     | Spray Paint                                  | • • • | 14                                                                                           |
|                                                                                                                                                                                                                                                                                                                                          | Spray Paint<br>Group                         |       |                                                                                              |
| Spray Paints                                                                                                                                                                                                                                                                                                                             | S                                            |       |                                                                                              |
| ZenaColor                                                                                                                                                                                                                                                                                                                                |                                              |       | 15                                                                                           |
|                                                                                                                                                                                                                                                                                                                                          |                                              |       |                                                                                              |
|                                                                                                                                                                                                                                                                                                                                          | MAGIC                                        |       |                                                                                              |
| Patches                                                                                                                                                                                                                                                                                                                                  | MAGIC<br>PATCH<br>REPAIR                     |       |                                                                                              |
| Patches Magic Patch Repair                                                                                                                                                                                                                                                                                                               | MAGIC<br>PATCH<br>REPAIR                     |       | 15                                                                                           |
|                                                                                                                                                                                                                                                                                                                                          |                                              |       | 15                                                                                           |
| Magic Patch Repair                                                                                                                                                                                                                                                                                                                       | MAGIC<br>PATCH<br>REPAIR                     |       | 15                                                                                           |
| Magic Patch RepairSolvents, Cleaners                                                                                                                                                                                                                                                                                                     |                                              |       | 15                                                                                           |
| Magic Patch RepairSolvents, Cleaners & Degreasers                                                                                                                                                                                                                                                                                        | Industrial<br>Group                          |       |                                                                                              |
| Magic Patch RepairSolvents, Cleaners & Degreasers ZenCircuit                                                                                                                                                                                                                                                                             | Industrial<br>Group                          |       | 16                                                                                           |
| Magic Patch Repair  Solvents, Cleaners & Degreasers ZenCircuit                                                                                                                                                                                                                                                                           | Industrial<br>Group                          |       | 16<br>16                                                                                     |
| Magic Patch Repair  Solvents, Cleaners & Degreasers ZenCircuit ZenLektrix Solv It All                                                                                                                                                                                                                                                    | Industrial<br>Group                          |       | 16<br>16<br>16                                                                               |
| Magic Patch Repair  Solvents, Cleaners & Degreasers ZenCircuit ZenLektrix Solv It All ZenaSolv                                                                                                                                                                                                                                           | Industrial<br>Group                          |       | 16<br>16<br>16<br>16                                                                         |
| Magic Patch Repair  Solvents, Cleaners & Degreasers ZenCircuit ZenLektrix Solv It All ZenaSolv ZenaFast                                                                                                                                                                                                                                  | Industrial<br>Group                          |       | 16<br>16<br>16<br>16                                                                         |
| Magic Patch Repair  Solvents, Cleaners & Degreasers ZenCircuit ZenLektrix Solv It All ZenaSolv. ZenaFast ZenaSolv NC                                                                                                                                                                                                                     | Industrial<br>Group                          |       | 16<br>16<br>16<br>16                                                                         |
| Magic Patch Repair  Solvents, Cleaners & Degreasers ZenCircuit ZenLektrix Solv It All ZenaSolv ZenaFast                                                                                                                                                                                                                                  | Industrial<br>Group                          |       | 16<br>16<br>16<br>16                                                                         |
| Magic Patch Repair  Solvents, Cleaners & Degreasers ZenCircuit ZenLektrix Solv It All ZenaSolv. ZenaFast ZenaSolv NC                                                                                                                                                                                                                     | Industrial<br>Group                          |       | 16<br>16<br>16<br>16<br>16                                                                   |
| Magic Patch Repair  Solvents, Cleaners & Degreasers ZenCircuit ZenLektrix Solv It All ZenaSolv ZenaFast ZenaSolv NC ZenaOrange Solv ZenaSolv Citrus                                                                                                                                                                                      | Industrial<br>Group                          |       | 16<br>16<br>16<br>16<br>16<br>16<br>17                                                       |
| Magic Patch Repair  Solvents, Cleaners & Degreasers ZenCircuit ZenLektrix Solv It All ZenaSolv ZenaFast ZenaSolv NC ZenaOrange Solv                                                                                                                                                                                                      | Industrial<br>Group                          |       | 16<br>16<br>16<br>16<br>16<br>17<br>17                                                       |
| Magic Patch Repair  Solvents, Cleaners & Degreasers ZenCircuit. ZenLektrix Solv It All ZenaSolv. ZenaFast. ZenaSolv NC ZenaOrange Solv. ZenaSolv Citrus. Big Orange Slice ZenaBlast                                                                                                                                                      | Industrial<br>Group                          |       | 16<br>16<br>16<br>16<br>16<br>17<br>17                                                       |
| Magic Patch Repair  Solvents, Cleaners & Degreasers ZenCircuit. ZenLektrix Solv It All ZenaSolv. ZenaFast. ZenaCorange Solv. ZenaSolv Citrus Big Orange Slice ZenaBlast ZenaCoil                                                                                                                                                         | Industrial<br>Group                          |       | 16<br>16<br>16<br>16<br>16<br>17<br>17<br>17<br>17                                           |
| Magic Patch Repair  Solvents, Cleaners & Degreasers ZenCircuit ZenLektrix Solv It All ZenaSolv ZenaFast ZenaFolv NC ZenaOrange Solv ZenaSolv Citrus Big Orange Slice ZenaBlast ZenaCoil ZenaQuat                                                                                                                                         | Industrial<br>Group                          |       | 16<br>16<br>16<br>16<br>16<br>17<br>17<br>17                                                 |
| Magic Patch Repair  Solvents, Cleaners & Degreasers ZenCircuit ZenLektrix Solv It All ZenaSolv ZenaFast ZenaFolv NC ZenaOrange Solv ZenaSolv Citrus Big Orange Slice ZenaBlast ZenaCoil ZenaQuat                                                                                                                                         | Industrial<br>Group                          |       | 16<br>16<br>16<br>16<br>16<br>17<br>17<br>17<br>17                                           |
| Magic Patch Repair  Solvents, Cleaners & Degreasers ZenCircuit. ZenLektrix Solv It All ZenaSolv. ZenaFast. ZenaSolv NC ZenaOrange Solv. ZenaOrange Solv. ZenaSolv Citrus. Big Orange Slice ZenaBlast ZenaCoil ZenaQuat  Spray Adhesives                                                                                                  | Industrial<br>Group                          |       | 16<br>16<br>16<br>16<br>16<br>17<br>17<br>17<br>17                                           |
| Magic Patch Repair  Solvents, Cleaners & Degreasers ZenCircuit. ZenLektrix Solv It All ZenaSolv. ZenaFast. ZenaSolv NC ZenaOrange Solv. ZenaSolv Citrus. Big Orange Slice ZenaBlast ZenaCoil. ZenaQuat  Spray Adhesives ZenaStick HD.                                                                                                    | Industrial<br>Group                          |       | 16<br>16<br>16<br>16<br>17<br>17<br>17<br>17<br>17                                           |
| Magic Patch Repair  Solvents, Cleaners & Degreasers ZenCircuit. ZenLektrix Solv It All ZenaSolv. ZenaFast. ZenaCorange Solv. ZenaOrange Solv ZenaSolv Citrus Big Orange Slice ZenaBlast ZenaCoil ZenaQuat  Spray Adhesives ZenaStick HD ZenaStick RP                                                                                     | Industrial<br>Group                          |       | 16<br>16<br>16<br>16<br>16<br>17<br>17<br>17<br>17<br>17<br>17                               |
| Magic Patch Repair  Solvents, Cleaners & Degreasers ZenCircuit. ZenLektrix Solv It All ZenaSolv. ZenaFast. ZenaFast. ZenaCorange Solv. ZenaSolv Citrus. Big Orange Slice ZenaBlast ZenaCoil ZenaQuat  Spray Adhesives ZenaStick HD ZenaStick RP Extreme Super Adhesive                                                                   | Industrial<br>Group                          |       | 16<br>16<br>16<br>16<br>17<br>17<br>17<br>17<br>17                                           |
| Magic Patch Repair  Solvents, Cleaners & Degreasers ZenCircuit. ZenLektrix Solv It All ZenaSolv. ZenaFast. ZenaSolv NC ZenaGrange Solv. ZenaSolv Citrus. Big Orange Slice ZenaBlast ZenaCoil ZenaQuat Spray Adhesives ZenaStick HD ZenaStick RP Extreme Super Adhesive Coolants & Coatings                                               | Industrial Group                             |       | 16<br>16<br>16<br>16<br>16<br>17<br>17<br>17<br>17<br>17<br>17<br>18<br>18<br>18             |
| Magic Patch Repair  Solvents, Cleaners & Degreasers ZenCircuit. ZenLektrix Solv It All ZenaSolv. ZenaFast. ZenaSolv NC ZenaOrange Solv. ZenaOrange Solv. ZenaSolv Citrus. Big Orange Slice ZenaBlast ZenaCoil. ZenaQuat  Spray Adhesives ZenaStick HD ZenaStick RP Extreme Super Adhesive Coolants & Coatings ZenaCool                   | Industrial Group                             |       | 16<br>16<br>16<br>16<br>16<br>17<br>17<br>17<br>17<br>17<br>17<br>18<br>18<br>18             |
| Magic Patch Repair  Solvents, Cleaners & Degreasers ZenCircuit. ZenLektrix Solv It All ZenaSolv. ZenaFast. ZenaSolv NC ZenaGrange Solv. ZenaSolv Citrus. Big Orange Slice ZenaBlast ZenaCoil ZenaQuat Spray Adhesives ZenaStick HD ZenaStick RP Extreme Super Adhesive Coolants & Coatings                                               | Industrial Group                             |       | 16<br>16<br>16<br>16<br>16<br>17<br>17<br>17<br>17<br>17<br>17<br>18<br>18<br>18             |
| Magic Patch Repair  Solvents, Cleaners & Degreasers ZenCircuit. ZenLektrix Solv It All ZenaSolv. ZenaFast. ZenaSolv NC ZenaOrange Solv. ZenaOrange Solv. ZenaSolv Citrus. Big Orange Slice ZenaBlast ZenaCoil. ZenaQuat  Spray Adhesives ZenaStick HD ZenaStick RP Extreme Super Adhesive Coolants & Coatings ZenaCool                   | Industrial Group                             |       | 16<br>16<br>16<br>16<br>16<br>17<br>17<br>17<br>17<br>17<br>17<br>18<br>18<br>18             |
| Magic Patch Repair  Solvents, Cleaners & Degreasers ZenCircuit. ZenLektrix Solv It All ZenaSolv. ZenaFast. ZenaSolv NC ZenaOrange Solv. ZenaOrange Solv. ZenaSolv Citrus. Big Orange Slice ZenaBlast ZenaCoil. ZenaQuat  Spray Adhesives ZenaStick HD ZenaStick RP Extreme Super Adhesive Coolants & Coatings ZenaCool ZenaCout.         | Industrial Group                             |       | 16<br>16<br>16<br>16<br>16<br>17<br>17<br>17<br>17<br>17<br>17<br>17<br>18<br>18<br>18<br>18 |
| Magic Patch Repair  Solvents, Cleaners & Degreasers ZenCircuit. ZenLektrix Solv It All ZenaSolv. ZenaFast. ZenaCorange Solv. ZenaOrange Solv. ZenaSolv Citrus. Big Orange Slice ZenaBlast ZenaCoil. ZenaQuat  Spray Adhesives ZenaStick HD. ZenaStick RP. Extreme Super Adhesive Coolants & Coatings ZenaCool ZenaCutt. ZenaMetal.       | Industrial Group                             |       | 16<br>16<br>16<br>16<br>16<br>17<br>17<br>17<br>17<br>17<br>17<br>18<br>18<br>18<br>18       |
| Magic Patch Repair  Solvents, Cleaners & Degreasers ZenCircuit. ZenLektrix Solv It All ZenaSolv. ZenaFast. ZenaSolv NC ZenaOrange Solv. ZenaSolv Citrus. Big Orange Slice ZenaBlast ZenaCoil ZenaQuat  Spray Adhesives ZenaStick HD ZenaStick RP Extreme Super Adhesive Coolants & Coatings ZenaCool ZenaCutt. ZenaMetal. Rust Converter | Industrial Group                             |       | 16<br>16<br>16<br>16<br>16<br>17<br>17<br>17<br>17<br>17<br>17<br>18<br>18<br>18<br>18       |
| Magic Patch Repair  Solvents, Cleaners & Degreasers ZenCircuit. ZenLektrix Solv It All ZenaSolv. ZenaFast. ZenaCorange Solv. ZenaOrange Solv. ZenaSolv Citrus. Big Orange Slice ZenaBlast ZenaCoil. ZenaQuat  Spray Adhesives ZenaStick HD. ZenaStick RP. Extreme Super Adhesive Coolants & Coatings ZenaCool ZenaCutt. ZenaMetal.       | Industrial Group                             |       | 16<br>16<br>16<br>16<br>16<br>17<br>17<br>17<br>17<br>17<br>17<br>18<br>18<br>18<br>18       |
| Magic Patch Repair  Solvents, Cleaners & Degreasers ZenCircuit. ZenLektrix Solv It All ZenaSolv. ZenaFast. ZenaSolv NC ZenaOrange Solv. ZenaSolv Citrus. Big Orange Slice ZenaBlast ZenaCoil ZenaQuat  Spray Adhesives ZenaStick HD ZenaStick RP Extreme Super Adhesive Coolants & Coatings ZenaCool ZenaCutt. ZenaMetal. Rust Converter | Industrial Group  Lubricant Group  Lubricant |       | 16<br>16<br>16<br>16<br>16<br>17<br>17<br>17<br>17<br>17<br>17<br>18<br>18<br>18<br>18       |