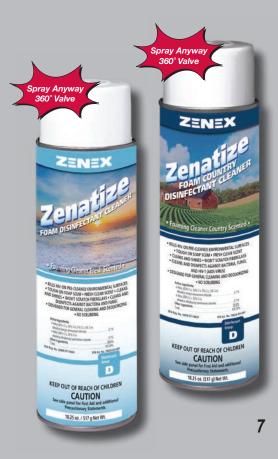

# **ZENEX AEROSOL DIVISION**

|                                                                                                                                                                                                                                                                                        | General Cleaner<br>Group                                                             |                                 |
|----------------------------------------------------------------------------------------------------------------------------------------------------------------------------------------------------------------------------------------------------------------------------------------|--------------------------------------------------------------------------------------|---------------------------------|
| Glass Cleaners                                                                                                                                                                                                                                                                         | G                                                                                    |                                 |
| Gleamonex                                                                                                                                                                                                                                                                              |                                                                                      | 3                               |
| ZenaClear                                                                                                                                                                                                                                                                              |                                                                                      |                                 |
| ZenaCrvstal                                                                                                                                                                                                                                                                            |                                                                                      |                                 |
| Anti-Static Plexiglass Clean                                                                                                                                                                                                                                                           |                                                                                      |                                 |
| All Surface Cleaners                                                                                                                                                                                                                                                                   |                                                                                      |                                 |
| ZenaPower Foam                                                                                                                                                                                                                                                                         |                                                                                      | 3                               |
| ZenaMax                                                                                                                                                                                                                                                                                |                                                                                      |                                 |
| ZenaForce Foam                                                                                                                                                                                                                                                                         |                                                                                      |                                 |
| Cleaners & Polishes                                                                                                                                                                                                                                                                    |                                                                                      |                                 |
| ZenErase                                                                                                                                                                                                                                                                               |                                                                                      | 4                               |
| ZenaGel                                                                                                                                                                                                                                                                                |                                                                                      |                                 |
| ZenaBrite Lemon                                                                                                                                                                                                                                                                        |                                                                                      |                                 |
| CitraShine                                                                                                                                                                                                                                                                             |                                                                                      |                                 |
| ZenaTreat                                                                                                                                                                                                                                                                              |                                                                                      |                                 |
| ZenaSheen                                                                                                                                                                                                                                                                              |                                                                                      | 4                               |
| ZenaSheen H <sub>2</sub> O                                                                                                                                                                                                                                                             |                                                                                      |                                 |
| Fabric & Carpet Care                                                                                                                                                                                                                                                                   |                                                                                      |                                 |
| ZenaClean                                                                                                                                                                                                                                                                              |                                                                                      | 5                               |
| Thick Dry Foaming Fabric C                                                                                                                                                                                                                                                             |                                                                                      |                                 |
| ZenaSpot Direct                                                                                                                                                                                                                                                                        |                                                                                      |                                 |
| ZenaSpot B-Gone                                                                                                                                                                                                                                                                        |                                                                                      | 5                               |
| ZenaSpot Solv                                                                                                                                                                                                                                                                          |                                                                                      |                                 |
| Velonex                                                                                                                                                                                                                                                                                |                                                                                      | 5                               |
| ZenaZyme                                                                                                                                                                                                                                                                               |                                                                                      | 5                               |
| <b>Strippers &amp; Removers</b>                                                                                                                                                                                                                                                        |                                                                                      |                                 |
| ZenaStrip Super Gel                                                                                                                                                                                                                                                                    |                                                                                      | 6                               |
| ZenaStrip Foam                                                                                                                                                                                                                                                                         |                                                                                      |                                 |
| Markonex Gel                                                                                                                                                                                                                                                                           |                                                                                      | 6                               |
| Zenapower Gel                                                                                                                                                                                                                                                                          |                                                                                      | 6                               |
| <b>Specialty Products</b>                                                                                                                                                                                                                                                              |                                                                                      |                                 |
| ZenaFreez                                                                                                                                                                                                                                                                              |                                                                                      | 6                               |
| Club Clean                                                                                                                                                                                                                                                                             |                                                                                      | 6                               |
| District ID 1                                                                                                                                                                                                                                                                          | Disinfectant<br>Group                                                                |                                 |
|                                                                                                                                                                                                                                                                                        | D                                                                                    |                                 |
| Disinfectant Deodorants                                                                                                                                                                                                                                                                |                                                                                      |                                 |
|                                                                                                                                                                                                                                                                                        |                                                                                      | rant. 7                         |
| Zenatize Disinfectant Spray<br>Zenatize Disinfectant Spray                                                                                                                                                                                                                             | & Deodo                                                                              |                                 |
|                                                                                                                                                                                                                                                                                        | & Deodo                                                                              |                                 |
| Zenatize Disinfectant Spray<br>Zenatize Disinfectant Spray<br>Zenatize Disinfectant Spray<br>Disinfectant Foam Clea                                                                                                                                                                    | & Deodor<br>Country.<br>Citrus                                                       | 7<br>7                          |
| Zenatize Disinfectant Spray<br>Zenatize Disinfectant Spray<br>Zenatize Disinfectant Spray<br>Disinfectant Foam Clea<br>Zenatize Disinfectant Foami                                                                                                                                     | & Deodo<br>Country.<br>Citrus<br>Iners<br>ng Clean                                   | 7<br>7<br>er 7                  |
| Zenatize Disinfectant Spray<br>Zenatize Disinfectant Spray<br>Zenatize Disinfectant Spray<br>Disinfectant Foam Clea                                                                                                                                                                    | & Deodor<br>Country.<br>Citrus<br>Iners<br>ng Cleand                                 | 7<br>7<br>er 7                  |
| Zenatize Disinfectant Spray<br>Zenatize Disinfectant Spray<br>Zenatize Disinfectant Spray<br>Disinfectant Foam Clea<br>Zenatize Disinfectant Foami                                                                                                                                     | & Deodor<br>Country.<br>Citrus<br>Iners<br>ng Cleaning Count                         | 7<br>7<br>er 7                  |
| Zenatize Disinfectant Spray Zenatize Disinfectant Spray Zenatize Disinfectant Spray Disinfectant Foam Clea Zenatize Disinfectant Foami Zenatize Disinfectant Foami Odor Neutralizers                                                                                                   | & Deodol<br>Country.<br>Citrus<br>Iners<br>ng Cleaning Count                         | 7<br>7<br>er 7<br>ry 7          |
| Zenatize Disinfectant Spray Zenatize Disinfectant Spray Zenatize Disinfectant Spray Disinfectant Foam Clea Zenatize Disinfectant Foami Zenatize Disinfectant Foami Odor Neutralizers Zeneze Fogger                                                                                     | & Deodol<br>Country.<br>Citrus<br>Iners<br>ng Cleaning Count                         | 7 er 7 ry 7                     |
| Zenatize Disinfectant Spray Zenatize Disinfectant Spray Zenatize Disinfectant Spray Disinfectant Foam Clea Zenatize Disinfectant Foami Zenatize Disinfectant Foami Zenatize Disinfectant Foami Zenatize Disinfectant Foami Odor Neutralizers Zeneze Fogger                             | & Deodol<br>Country.<br>Citrus<br>Iners<br>ng Cleaning Count                         | 7 er 7 ry 7                     |
| Zenatize Disinfectant Spray Zenatize Disinfectant Spray Zenatize Disinfectant Spray Disinfectant Foam Clea Zenatize Disinfectant Foami Odor Neutralizers Zeneze Fogger | & Deodol<br>Country.<br>Citrus<br>Iners<br>ng Cleaning Count                         | 7 er 7 ry 7 8 8 8               |
| Zenatize Disinfectant Spray Zenatize Disinfectant Spray Zenatize Disinfectant Spray Disinfectant Foam Clea Zenatize Disinfectant Foami Odor Neutralizers Zeneze Fogger | & Deodol<br>Country.<br>Citrus<br>Iners<br>ng Cleaning Count                         | 7 7 er 7 ry 7 8 8 8 9           |
| Zenatize Disinfectant Spray Zenatize Disinfectant Spray Zenatize Disinfectant Spray Disinfectant Foam Clea Zenatize Disinfectant Foami Odor Neutralizers Zeneze Fogger | & Deodol<br>Country.<br>Citrus<br>Iners<br>ng Cleand<br>ng Count                     | 7 7 er 7 ry 7 8 8 8 9           |
| Zenatize Disinfectant Spray Zenatize Disinfectant Spray Zenatize Disinfectant Spray Disinfectant Foam Clea Zenatize Disinfectant Foami Odor Neutralizers Zeneze Fogger | & Deodol<br>Country.<br>Citrus<br>Iners<br>ng Cleaning Count                         | 7 7 er 7 ry 7 8 8 8 9           |
| Zenatize Disinfectant Spray Zenatize Disinfectant Spray Zenatize Disinfectant Spray Disinfectant Foam Clea Zenatize Disinfectant Foami Zenatize Disinfectant Foami Zenatize Disinfectant Foami Odor Neutralizers Zeneze Fogger                                                         | & Deodol<br>Country.<br>Citrus<br>Iners<br>ng Cleaneng Count                         | 7 7 ry 7 8 8 8 9                |
| Zenatize Disinfectant Spray Zenatize Disinfectant Spray Zenatize Disinfectant Spray Disinfectant Foam Clea Zenatize Disinfectant Foami Zenatize Disinfectant Foami Zenatize Disinfectant Foami Odor Neutralizers Zeneze Fogger                                                         | & Deodol<br>Country.<br>Citrus<br>Iners<br>ng Cleaneng Count                         | 7 7 ry 7 8 8 9 9                |
| Zenatize Disinfectant Spray Zenatize Disinfectant Spray Zenatize Disinfectant Spray Disinfectant Foam Clea Zenatize Disinfectant Foami Zenatize Disinfectant Foami Zenatize Disinfectant Foami Odor Neutralizers Zeneze Fogger                                                         | & Deodol<br>Country.<br>Citrus<br>Iners<br>ng Cleaning Count<br>Neutralizer<br>Group | 7 7 ry 7 8 8 8 9 9              |
| Zenatize Disinfectant Spray Zenatize Disinfectant Spray Zenatize Disinfectant Spray Disinfectant Foam Clea Zenatize Disinfectant Foami Zenatize Disinfectant Foami Zenatize Disinfectant Foami Odor Neutralizers Zeneze Fogger                                                         | & Deodol<br>Country.<br>Citrus<br>Iners<br>ng Cleaning Count<br>Neutralizer<br>Group | 7 7 ry 7 8 8 9 9                |
| Zenatize Disinfectant Spray Zenatize Disinfectant Spray Zenatize Disinfectant Spray Disinfectant Foam Clea Zenatize Disinfectant Foami Zenatize Disinfectant Foami Zenatize Disinfectant Foami Odor Neutralizers Zeneze Fogger                                                         | & Deodol<br>Country.<br>Citrus<br>Iners<br>ng Cleaning Count<br>Neutralizer<br>Group | 7 7 ry 7 8 8 8 9 9 10 10 10     |
| Zenatize Disinfectant Spray Zenatize Disinfectant Spray Zenatize Disinfectant Spray Disinfectant Foam Clea Zenatize Disinfectant Foami Zenatize Disinfectant Foami Zenatize Disinfectant Foami Odor Neutralizers Zeneze Fogger                                                         | & Deodol<br>Country.<br>Citrus<br>Iners<br>ng Cleaning Count<br>Neutralizer<br>Group | 7 7 7 8 8 8 9 9 10 10 10 10     |
| Zenatize Disinfectant Spray Zenatize Disinfectant Spray Zenatize Disinfectant Spray Disinfectant Foam Clea Zenatize Disinfectant Foami Zenatize Disinfectant Foami Zenatize Disinfectant Foami Odor Neutralizers Zeneze Fogger                                                         | & Deodol<br>Country.<br>Citrus<br>Iners<br>ng Cleaning Count<br>Neutralizer<br>Group | 7 7 7 8 8 8 9 9 10 10 10 10     |
| Zenatize Disinfectant Spray Zenatize Disinfectant Spray Zenatize Disinfectant Spray Disinfectant Foam Clea Zenatize Disinfectant Foami Zenatize Disinfectant Foami Zenatize Disinfectant Foami Odor Neutralizers Zeneze Fogger                                                         | & Deodol<br>Country.<br>Citrus<br>Iners<br>ng Cleaning Count<br>Neutralizer<br>Group | 7 7 ry 7 8 8 9 9 10 10 10 10 10 |
| Zenatize Disinfectant Spray Zenatize Disinfectant Spray Zenatize Disinfectant Spray Disinfectant Foam Clea Zenatize Disinfectant Foami Odor Neutralizers Zeneze Fogger | & Deodol Country. Citrus Iners Ing Cleaning Count Neutralizer Group IN               | 7 7 ry 7 8 8 9 9 10 10 10 10    |
| Zenatize Disinfectant Spray Zenatize Disinfectant Spray Zenatize Disinfectant Spray Disinfectant Foam Clea Zenatize Disinfectant Foami Zenatize Disinfectant Foami Zenatize Disinfectant Foami Zenatize Disinfectant Foami  Odor Neutralizers Zeneze Fogger                            | & Deodol Country. Citrus Iners Ing Cleaning Count Neutralizer Group IN               | 7 7 7 7 8 8 9 9 10 10 10        |