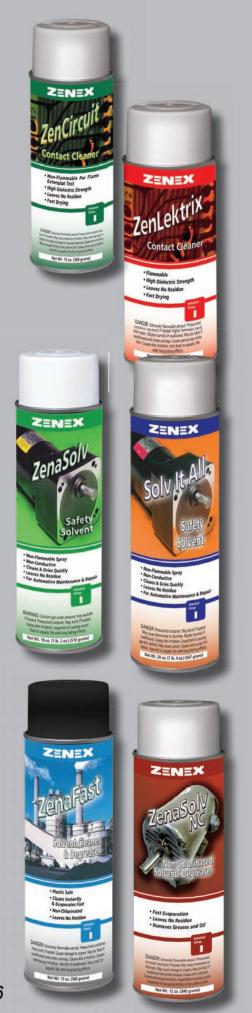

|                                                                                                                                                                                                                                                                                                                                          | Odor Eliminator<br>Group                     |       |                                                                                              |
|------------------------------------------------------------------------------------------------------------------------------------------------------------------------------------------------------------------------------------------------------------------------------------------------------------------------------------------|----------------------------------------------|-------|----------------------------------------------------------------------------------------------|
| Odor Eliminators                                                                                                                                                                                                                                                                                                                         | Group                                        |       |                                                                                              |
| Exceptional Air                                                                                                                                                                                                                                                                                                                          | _                                            | J     | 11                                                                                           |
| Air Medic                                                                                                                                                                                                                                                                                                                                |                                              |       |                                                                                              |
| Air Wedic                                                                                                                                                                                                                                                                                                                                |                                              | • • • | 11                                                                                           |
|                                                                                                                                                                                                                                                                                                                                          | Automotive                                   |       |                                                                                              |
| Brake & Belt                                                                                                                                                                                                                                                                                                                             | A                                            |       |                                                                                              |
| ZenaFlush                                                                                                                                                                                                                                                                                                                                |                                              |       | 12                                                                                           |
| ZenaBrake NC                                                                                                                                                                                                                                                                                                                             |                                              |       | 12                                                                                           |
| ZenaBrake NF                                                                                                                                                                                                                                                                                                                             |                                              |       | 12                                                                                           |
| Kwik Evap                                                                                                                                                                                                                                                                                                                                |                                              |       | 12                                                                                           |
| ZenaGrip                                                                                                                                                                                                                                                                                                                                 |                                              |       | 12                                                                                           |
| Body & Engine                                                                                                                                                                                                                                                                                                                            |                                              |       |                                                                                              |
| Undercoat                                                                                                                                                                                                                                                                                                                                |                                              |       | 12                                                                                           |
| Rubberized Undercoat Plus                                                                                                                                                                                                                                                                                                                |                                              |       | 12                                                                                           |
| ZenaVolt                                                                                                                                                                                                                                                                                                                                 |                                              |       | 12                                                                                           |
| ZenoCarb Cleaner                                                                                                                                                                                                                                                                                                                         |                                              |       | 12                                                                                           |
| ZenaKote                                                                                                                                                                                                                                                                                                                                 |                                              |       | 13                                                                                           |
| ZenaPunch                                                                                                                                                                                                                                                                                                                                |                                              |       | 13                                                                                           |
|                                                                                                                                                                                                                                                                                                                                          |                                              |       | 13                                                                                           |
| <b>Detailing Products</b>                                                                                                                                                                                                                                                                                                                |                                              |       |                                                                                              |
| ZenaShine                                                                                                                                                                                                                                                                                                                                |                                              |       | 13                                                                                           |
| Interior Shine                                                                                                                                                                                                                                                                                                                           |                                              |       | 13                                                                                           |
| ZenaShine Plus                                                                                                                                                                                                                                                                                                                           |                                              |       | 13                                                                                           |
| ZenaShine MaxumZenaShine Ultra                                                                                                                                                                                                                                                                                                           |                                              |       | 13<br>13                                                                                     |
|                                                                                                                                                                                                                                                                                                                                          |                                              |       | 13                                                                                           |
| Safe Shine                                                                                                                                                                                                                                                                                                                               |                                              |       | 13                                                                                           |
| ZenaGlossZenaShine Foam                                                                                                                                                                                                                                                                                                                  |                                              |       | 14                                                                                           |
| ZenAllure                                                                                                                                                                                                                                                                                                                                |                                              |       | 14                                                                                           |
| ZenaMelt                                                                                                                                                                                                                                                                                                                                 |                                              |       | 14                                                                                           |
| Wheel Weight Remover                                                                                                                                                                                                                                                                                                                     |                                              |       | 14                                                                                           |
| wheel weight nemover                                                                                                                                                                                                                                                                                                                     | Spray Paint                                  | • • • | 14                                                                                           |
|                                                                                                                                                                                                                                                                                                                                          | Spray Paint<br>Group                         |       |                                                                                              |
| Spray Paints                                                                                                                                                                                                                                                                                                                             | S                                            |       |                                                                                              |
| ZenaColor                                                                                                                                                                                                                                                                                                                                |                                              |       | 15                                                                                           |
|                                                                                                                                                                                                                                                                                                                                          |                                              |       |                                                                                              |
|                                                                                                                                                                                                                                                                                                                                          | MAGIC                                        |       |                                                                                              |
| Patches                                                                                                                                                                                                                                                                                                                                  | MAGIC<br>PATCH<br>REPAIR                     |       |                                                                                              |
| Patches Magic Patch Repair                                                                                                                                                                                                                                                                                                               | MAGIC<br>PATCH<br>REPAIR                     |       | 15                                                                                           |
|                                                                                                                                                                                                                                                                                                                                          |                                              |       | 15                                                                                           |
| Magic Patch Repair                                                                                                                                                                                                                                                                                                                       | MAGIC<br>PATCH<br>REPAIR                     |       | 15                                                                                           |
| Magic Patch RepairSolvents, Cleaners                                                                                                                                                                                                                                                                                                     |                                              |       | 15                                                                                           |
| Magic Patch RepairSolvents, Cleaners & Degreasers                                                                                                                                                                                                                                                                                        | Industrial<br>Group                          |       |                                                                                              |
| Magic Patch RepairSolvents, Cleaners & Degreasers ZenCircuit                                                                                                                                                                                                                                                                             | Industrial<br>Group                          |       | 16                                                                                           |
| Magic Patch Repair  Solvents, Cleaners & Degreasers ZenCircuit                                                                                                                                                                                                                                                                           | Industrial<br>Group                          |       | 16<br>16                                                                                     |
| Magic Patch Repair  Solvents, Cleaners & Degreasers ZenCircuit ZenLektrix Solv It All                                                                                                                                                                                                                                                    | Industrial<br>Group                          |       | 16<br>16<br>16                                                                               |
| Magic Patch Repair  Solvents, Cleaners & Degreasers ZenCircuit ZenLektrix Solv It All ZenaSolv                                                                                                                                                                                                                                           | Industrial<br>Group                          |       | 16<br>16<br>16<br>16                                                                         |
| Magic Patch Repair  Solvents, Cleaners & Degreasers ZenCircuit ZenLektrix Solv It All ZenaSolv ZenaFast                                                                                                                                                                                                                                  | Industrial<br>Group                          |       | 16<br>16<br>16<br>16                                                                         |
| Magic Patch Repair  Solvents, Cleaners & Degreasers ZenCircuit ZenLektrix Solv It All ZenaSolv. ZenaFast ZenaSolv NC                                                                                                                                                                                                                     | Industrial<br>Group                          |       | 16<br>16<br>16<br>16                                                                         |
| Magic Patch Repair  Solvents, Cleaners & Degreasers ZenCircuit ZenLektrix Solv It All ZenaSolv ZenaFast                                                                                                                                                                                                                                  | Industrial<br>Group                          |       | 16<br>16<br>16<br>16                                                                         |
| Magic Patch Repair  Solvents, Cleaners & Degreasers ZenCircuit ZenLektrix Solv It All ZenaSolv. ZenaFast ZenaSolv NC                                                                                                                                                                                                                     | Industrial<br>Group                          |       | 16<br>16<br>16<br>16<br>16                                                                   |
| Magic Patch Repair  Solvents, Cleaners & Degreasers ZenCircuit ZenLektrix Solv It All ZenaSolv ZenaFast ZenaSolv NC ZenaOrange Solv ZenaSolv Citrus                                                                                                                                                                                      | Industrial<br>Group                          |       | 16<br>16<br>16<br>16<br>16<br>16<br>17                                                       |
| Magic Patch Repair  Solvents, Cleaners & Degreasers ZenCircuit ZenLektrix Solv It All ZenaSolv ZenaFast ZenaSolv NC ZenaOrange Solv                                                                                                                                                                                                      | Industrial<br>Group                          |       | 16<br>16<br>16<br>16<br>16<br>17<br>17                                                       |
| Magic Patch Repair  Solvents, Cleaners & Degreasers ZenCircuit. ZenLektrix Solv It All ZenaSolv. ZenaFast. ZenaSolv NC ZenaOrange Solv. ZenaSolv Citrus. Big Orange Slice ZenaBlast                                                                                                                                                      | Industrial<br>Group                          |       | 16<br>16<br>16<br>16<br>16<br>17<br>17                                                       |
| Magic Patch Repair  Solvents, Cleaners & Degreasers ZenCircuit. ZenLektrix Solv It All ZenaSolv. ZenaFast. ZenaCorange Solv. ZenaSolv Citrus Big Orange Slice ZenaBlast ZenaCoil                                                                                                                                                         | Industrial<br>Group                          |       | 16<br>16<br>16<br>16<br>16<br>17<br>17<br>17<br>17                                           |
| Magic Patch Repair  Solvents, Cleaners & Degreasers ZenCircuit ZenLektrix Solv It All ZenaSolv ZenaFast ZenaFolv NC ZenaOrange Solv ZenaSolv Citrus Big Orange Slice ZenaBlast ZenaCoil ZenaQuat                                                                                                                                         | Industrial<br>Group                          |       | 16<br>16<br>16<br>16<br>16<br>17<br>17<br>17                                                 |
| Magic Patch Repair  Solvents, Cleaners & Degreasers ZenCircuit ZenLektrix Solv It All ZenaSolv ZenaFast ZenaFolv NC ZenaOrange Solv ZenaSolv Citrus Big Orange Slice ZenaBlast ZenaCoil ZenaQuat                                                                                                                                         | Industrial<br>Group                          |       | 16<br>16<br>16<br>16<br>16<br>17<br>17<br>17<br>17                                           |
| Magic Patch Repair  Solvents, Cleaners & Degreasers ZenCircuit. ZenLektrix Solv It All ZenaSolv. ZenaFast. ZenaSolv NC ZenaOrange Solv. ZenaOrange Solv. ZenaSolv Citrus. Big Orange Slice ZenaBlast ZenaCoil ZenaQuat  Spray Adhesives                                                                                                  | Industrial<br>Group                          |       | 16<br>16<br>16<br>16<br>16<br>17<br>17<br>17<br>17                                           |
| Magic Patch Repair  Solvents, Cleaners & Degreasers ZenCircuit. ZenLektrix Solv It All ZenaSolv. ZenaFast. ZenaSolv NC ZenaOrange Solv. ZenaSolv Citrus. Big Orange Slice ZenaBlast ZenaCoil. ZenaQuat  Spray Adhesives ZenaStick HD.                                                                                                    | Industrial<br>Group                          |       | 16<br>16<br>16<br>16<br>17<br>17<br>17<br>17<br>17                                           |
| Magic Patch Repair  Solvents, Cleaners & Degreasers ZenCircuit. ZenLektrix Solv It All ZenaSolv. ZenaFast. ZenaCorange Solv. ZenaOrange Solv ZenaSolv Citrus Big Orange Slice ZenaBlast ZenaCoil ZenaQuat  Spray Adhesives ZenaStick HD ZenaStick RP                                                                                     | Industrial<br>Group                          |       | 16<br>16<br>16<br>16<br>16<br>17<br>17<br>17<br>17<br>17<br>17                               |
| Magic Patch Repair  Solvents, Cleaners & Degreasers ZenCircuit. ZenLektrix Solv It All ZenaSolv. ZenaFast. ZenaFast. ZenaCorange Solv. ZenaSolv Citrus. Big Orange Slice ZenaBlast ZenaCoil ZenaQuat  Spray Adhesives ZenaStick HD ZenaStick RP Extreme Super Adhesive                                                                   | Industrial<br>Group                          |       | 16<br>16<br>16<br>16<br>17<br>17<br>17<br>17<br>17                                           |
| Magic Patch Repair  Solvents, Cleaners & Degreasers ZenCircuit. ZenLektrix Solv It All ZenaSolv. ZenaFast. ZenaSolv NC ZenaGrange Solv. ZenaSolv Citrus. Big Orange Slice ZenaBlast ZenaCoil ZenaQuat Spray Adhesives ZenaStick HD ZenaStick RP Extreme Super Adhesive Coolants & Coatings                                               | Industrial Group                             |       | 16<br>16<br>16<br>16<br>16<br>17<br>17<br>17<br>17<br>17<br>17<br>18<br>18<br>18             |
| Magic Patch Repair  Solvents, Cleaners & Degreasers ZenCircuit. ZenLektrix Solv It All ZenaSolv. ZenaFast. ZenaSolv NC ZenaOrange Solv. ZenaOrange Solv. ZenaSolv Citrus. Big Orange Slice ZenaBlast ZenaCoil. ZenaQuat  Spray Adhesives ZenaStick HD ZenaStick RP Extreme Super Adhesive Coolants & Coatings ZenaCool                   | Industrial Group                             |       | 16<br>16<br>16<br>16<br>16<br>17<br>17<br>17<br>17<br>17<br>17<br>18<br>18<br>18             |
| Magic Patch Repair  Solvents, Cleaners & Degreasers ZenCircuit. ZenLektrix Solv It All ZenaSolv. ZenaFast. ZenaSolv NC ZenaGrange Solv. ZenaSolv Citrus. Big Orange Slice ZenaBlast ZenaCoil ZenaQuat Spray Adhesives ZenaStick HD ZenaStick RP Extreme Super Adhesive Coolants & Coatings                                               | Industrial Group                             |       | 16<br>16<br>16<br>16<br>16<br>17<br>17<br>17<br>17<br>17<br>17<br>18<br>18<br>18             |
| Magic Patch Repair  Solvents, Cleaners & Degreasers ZenCircuit. ZenLektrix Solv It All ZenaSolv. ZenaFast. ZenaSolv NC ZenaOrange Solv. ZenaOrange Solv. ZenaSolv Citrus. Big Orange Slice ZenaBlast ZenaCoil. ZenaQuat  Spray Adhesives ZenaStick HD ZenaStick RP Extreme Super Adhesive Coolants & Coatings ZenaCool                   | Industrial Group                             |       | 16<br>16<br>16<br>16<br>16<br>17<br>17<br>17<br>17<br>17<br>17<br>18<br>18<br>18             |
| Magic Patch Repair  Solvents, Cleaners & Degreasers ZenCircuit. ZenLektrix Solv It All ZenaSolv. ZenaFast. ZenaSolv NC ZenaOrange Solv. ZenaOrange Solv. ZenaSolv Citrus. Big Orange Slice ZenaBlast ZenaCoil. ZenaQuat  Spray Adhesives ZenaStick HD ZenaStick RP Extreme Super Adhesive Coolants & Coatings ZenaCool ZenaCout.         | Industrial Group                             |       | 16<br>16<br>16<br>16<br>16<br>17<br>17<br>17<br>17<br>17<br>17<br>17<br>18<br>18<br>18<br>18 |
| Magic Patch Repair  Solvents, Cleaners & Degreasers ZenCircuit. ZenLektrix Solv It All ZenaSolv. ZenaFast. ZenaCorange Solv. ZenaOrange Solv. ZenaSolv Citrus. Big Orange Slice ZenaBlast ZenaCoil. ZenaQuat  Spray Adhesives ZenaStick HD. ZenaStick RP. Extreme Super Adhesive Coolants & Coatings ZenaCool ZenaCutt. ZenaMetal.       | Industrial Group                             |       | 16<br>16<br>16<br>16<br>16<br>17<br>17<br>17<br>17<br>17<br>17<br>18<br>18<br>18<br>18       |
| Magic Patch Repair  Solvents, Cleaners & Degreasers ZenCircuit. ZenLektrix Solv It All ZenaSolv. ZenaFast. ZenaSolv NC ZenaOrange Solv. ZenaSolv Citrus. Big Orange Slice ZenaBlast ZenaCoil ZenaQuat  Spray Adhesives ZenaStick HD ZenaStick RP Extreme Super Adhesive Coolants & Coatings ZenaCool ZenaCutt. ZenaMetal. Rust Converter | Industrial Group                             |       | 16<br>16<br>16<br>16<br>16<br>17<br>17<br>17<br>17<br>17<br>17<br>18<br>18<br>18<br>18       |
| Magic Patch Repair  Solvents, Cleaners & Degreasers ZenCircuit. ZenLektrix Solv It All ZenaSolv. ZenaFast. ZenaCorange Solv. ZenaOrange Solv. ZenaSolv Citrus. Big Orange Slice ZenaBlast ZenaCoil. ZenaQuat  Spray Adhesives ZenaStick HD. ZenaStick RP. Extreme Super Adhesive Coolants & Coatings ZenaCool ZenaCutt. ZenaMetal.       | Industrial Group                             |       | 16<br>16<br>16<br>16<br>16<br>17<br>17<br>17<br>17<br>17<br>17<br>18<br>18<br>18<br>18       |
| Magic Patch Repair  Solvents, Cleaners & Degreasers ZenCircuit. ZenLektrix Solv It All ZenaSolv. ZenaFast. ZenaSolv NC ZenaOrange Solv. ZenaSolv Citrus. Big Orange Slice ZenaBlast ZenaCoil ZenaQuat  Spray Adhesives ZenaStick HD ZenaStick RP Extreme Super Adhesive Coolants & Coatings ZenaCool ZenaCutt. ZenaMetal. Rust Converter | Industrial Group  Lubricant Group  Lubricant |       | 16<br>16<br>16<br>16<br>16<br>17<br>17<br>17<br>17<br>17<br>17<br>18<br>18<br>18<br>18       |