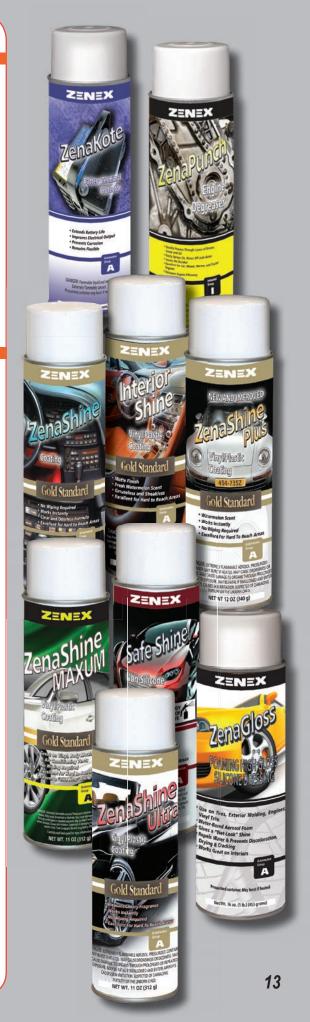

|                                                                                                                                                                                                                                                                                                                                          | Odor Eliminator<br>Group                     |       |                                                                                              |
|------------------------------------------------------------------------------------------------------------------------------------------------------------------------------------------------------------------------------------------------------------------------------------------------------------------------------------------|----------------------------------------------|-------|----------------------------------------------------------------------------------------------|
| Odor Eliminators                                                                                                                                                                                                                                                                                                                         | Group                                        |       |                                                                                              |
| Exceptional Air                                                                                                                                                                                                                                                                                                                          | _                                            | J     | 11                                                                                           |
| Air Medic                                                                                                                                                                                                                                                                                                                                |                                              |       |                                                                                              |
| Air Wedic                                                                                                                                                                                                                                                                                                                                |                                              | • • • | 11                                                                                           |
|                                                                                                                                                                                                                                                                                                                                          | Automotive                                   |       |                                                                                              |
| Brake & Belt                                                                                                                                                                                                                                                                                                                             | A                                            |       |                                                                                              |
| ZenaFlush                                                                                                                                                                                                                                                                                                                                |                                              |       | 12                                                                                           |
| ZenaBrake NC                                                                                                                                                                                                                                                                                                                             |                                              |       | 12                                                                                           |
| ZenaBrake NF                                                                                                                                                                                                                                                                                                                             |                                              |       | 12                                                                                           |
| Kwik Evap                                                                                                                                                                                                                                                                                                                                |                                              |       | 12                                                                                           |
| ZenaGrip                                                                                                                                                                                                                                                                                                                                 |                                              |       | 12                                                                                           |
| Body & Engine                                                                                                                                                                                                                                                                                                                            |                                              |       |                                                                                              |
| Undercoat                                                                                                                                                                                                                                                                                                                                |                                              |       | 12                                                                                           |
| Rubberized Undercoat Plus                                                                                                                                                                                                                                                                                                                |                                              |       | 12                                                                                           |
| ZenaVolt                                                                                                                                                                                                                                                                                                                                 |                                              |       | 12                                                                                           |
| ZenoCarb Cleaner                                                                                                                                                                                                                                                                                                                         |                                              |       | 12                                                                                           |
| ZenaKote                                                                                                                                                                                                                                                                                                                                 |                                              |       | 13                                                                                           |
| ZenaPunch                                                                                                                                                                                                                                                                                                                                |                                              |       | 13                                                                                           |
|                                                                                                                                                                                                                                                                                                                                          |                                              |       | 13                                                                                           |
| <b>Detailing Products</b>                                                                                                                                                                                                                                                                                                                |                                              |       |                                                                                              |
| ZenaShine                                                                                                                                                                                                                                                                                                                                |                                              |       | 13                                                                                           |
| Interior Shine                                                                                                                                                                                                                                                                                                                           |                                              |       | 13                                                                                           |
| ZenaShine Plus                                                                                                                                                                                                                                                                                                                           |                                              |       | 13                                                                                           |
| ZenaShine MaxumZenaShine Ultra                                                                                                                                                                                                                                                                                                           |                                              |       | 13<br>13                                                                                     |
|                                                                                                                                                                                                                                                                                                                                          |                                              |       | 13                                                                                           |
| Safe Shine                                                                                                                                                                                                                                                                                                                               |                                              |       | 13                                                                                           |
| ZenaGlossZenaShine Foam                                                                                                                                                                                                                                                                                                                  |                                              |       | 14                                                                                           |
| ZenAllure                                                                                                                                                                                                                                                                                                                                |                                              |       | 14                                                                                           |
| ZenaMelt                                                                                                                                                                                                                                                                                                                                 |                                              |       | 14                                                                                           |
| Wheel Weight Remover                                                                                                                                                                                                                                                                                                                     |                                              |       | 14                                                                                           |
| wheel weight nemover                                                                                                                                                                                                                                                                                                                     | Spray Paint                                  | • • • | 14                                                                                           |
|                                                                                                                                                                                                                                                                                                                                          | Spray Paint<br>Group                         |       |                                                                                              |
| Spray Paints                                                                                                                                                                                                                                                                                                                             | S                                            |       |                                                                                              |
| ZenaColor                                                                                                                                                                                                                                                                                                                                |                                              |       | 15                                                                                           |
|                                                                                                                                                                                                                                                                                                                                          |                                              |       |                                                                                              |
|                                                                                                                                                                                                                                                                                                                                          | MAGIC                                        |       |                                                                                              |
| Patches                                                                                                                                                                                                                                                                                                                                  | MAGIC<br>PATCH<br>REPAIR                     |       |                                                                                              |
| Patches Magic Patch Repair                                                                                                                                                                                                                                                                                                               | MAGIC<br>PATCH<br>REPAIR                     |       | 15                                                                                           |
|                                                                                                                                                                                                                                                                                                                                          |                                              |       | 15                                                                                           |
| Magic Patch Repair                                                                                                                                                                                                                                                                                                                       | MAGIC<br>PATCH<br>REPAIR                     |       | 15                                                                                           |
| Magic Patch RepairSolvents, Cleaners                                                                                                                                                                                                                                                                                                     |                                              |       | 15                                                                                           |
| Magic Patch RepairSolvents, Cleaners & Degreasers                                                                                                                                                                                                                                                                                        | Industrial<br>Group                          |       |                                                                                              |
| Magic Patch RepairSolvents, Cleaners & Degreasers ZenCircuit                                                                                                                                                                                                                                                                             | Industrial<br>Group                          |       | 16                                                                                           |
| Magic Patch Repair  Solvents, Cleaners & Degreasers ZenCircuit                                                                                                                                                                                                                                                                           | Industrial<br>Group                          |       | 16<br>16                                                                                     |
| Magic Patch Repair  Solvents, Cleaners & Degreasers ZenCircuit ZenLektrix Solv It All                                                                                                                                                                                                                                                    | Industrial<br>Group                          |       | 16<br>16<br>16                                                                               |
| Magic Patch Repair  Solvents, Cleaners & Degreasers ZenCircuit ZenLektrix Solv It All ZenaSolv                                                                                                                                                                                                                                           | Industrial<br>Group                          |       | 16<br>16<br>16<br>16                                                                         |
| Magic Patch Repair  Solvents, Cleaners & Degreasers ZenCircuit ZenLektrix Solv It All ZenaSolv ZenaFast                                                                                                                                                                                                                                  | Industrial<br>Group                          |       | 16<br>16<br>16<br>16                                                                         |
| Magic Patch Repair  Solvents, Cleaners & Degreasers ZenCircuit ZenLektrix Solv It All ZenaSolv. ZenaFast ZenaSolv NC                                                                                                                                                                                                                     | Industrial<br>Group                          |       | 16<br>16<br>16<br>16                                                                         |
| Magic Patch Repair  Solvents, Cleaners & Degreasers ZenCircuit ZenLektrix Solv It All ZenaSolv ZenaFast                                                                                                                                                                                                                                  | Industrial<br>Group                          |       | 16<br>16<br>16<br>16                                                                         |
| Magic Patch Repair  Solvents, Cleaners & Degreasers ZenCircuit ZenLektrix Solv It All ZenaSolv. ZenaFast ZenaSolv NC                                                                                                                                                                                                                     | Industrial<br>Group                          |       | 16<br>16<br>16<br>16<br>16                                                                   |
| Magic Patch Repair  Solvents, Cleaners & Degreasers ZenCircuit ZenLektrix Solv It All ZenaSolv ZenaFast ZenaSolv NC ZenaOrange Solv ZenaSolv Citrus                                                                                                                                                                                      | Industrial<br>Group                          |       | 16<br>16<br>16<br>16<br>16<br>16<br>17                                                       |
| Magic Patch Repair  Solvents, Cleaners & Degreasers ZenCircuit ZenLektrix Solv It All ZenaSolv ZenaFast ZenaSolv NC ZenaOrange Solv                                                                                                                                                                                                      | Industrial<br>Group                          |       | 16<br>16<br>16<br>16<br>16<br>17<br>17                                                       |
| Magic Patch Repair  Solvents, Cleaners & Degreasers ZenCircuit. ZenLektrix Solv It All ZenaSolv. ZenaFast. ZenaSolv NC ZenaOrange Solv. ZenaSolv Citrus. Big Orange Slice ZenaBlast                                                                                                                                                      | Industrial<br>Group                          |       | 16<br>16<br>16<br>16<br>16<br>17<br>17                                                       |
| Magic Patch Repair  Solvents, Cleaners & Degreasers ZenCircuit. ZenLektrix Solv It All ZenaSolv. ZenaFast. ZenaCorange Solv. ZenaSolv Citrus Big Orange Slice ZenaBlast ZenaCoil                                                                                                                                                         | Industrial<br>Group                          |       | 16<br>16<br>16<br>16<br>16<br>17<br>17<br>17<br>17                                           |
| Magic Patch Repair  Solvents, Cleaners & Degreasers ZenCircuit ZenLektrix Solv It All ZenaSolv ZenaFast ZenaFolv NC ZenaOrange Solv ZenaSolv Citrus Big Orange Slice ZenaBlast ZenaCoil ZenaQuat                                                                                                                                         | Industrial<br>Group                          |       | 16<br>16<br>16<br>16<br>16<br>17<br>17<br>17                                                 |
| Magic Patch Repair  Solvents, Cleaners & Degreasers ZenCircuit ZenLektrix Solv It All ZenaSolv ZenaFast ZenaFolv NC ZenaOrange Solv ZenaSolv Citrus Big Orange Slice ZenaBlast ZenaCoil ZenaQuat                                                                                                                                         | Industrial<br>Group                          |       | 16<br>16<br>16<br>16<br>16<br>17<br>17<br>17<br>17                                           |
| Magic Patch Repair  Solvents, Cleaners & Degreasers ZenCircuit. ZenLektrix Solv It All ZenaSolv. ZenaFast. ZenaSolv NC ZenaOrange Solv. ZenaOrange Solv. ZenaSolv Citrus. Big Orange Slice ZenaBlast ZenaCoil ZenaQuat  Spray Adhesives                                                                                                  | Industrial<br>Group                          |       | 16<br>16<br>16<br>16<br>16<br>17<br>17<br>17<br>17                                           |
| Magic Patch Repair  Solvents, Cleaners & Degreasers ZenCircuit. ZenLektrix Solv It All ZenaSolv. ZenaFast. ZenaSolv NC ZenaOrange Solv. ZenaSolv Citrus. Big Orange Slice ZenaBlast ZenaCoil. ZenaQuat  Spray Adhesives ZenaStick HD.                                                                                                    | Industrial<br>Group                          |       | 16<br>16<br>16<br>16<br>17<br>17<br>17<br>17<br>17                                           |
| Magic Patch Repair  Solvents, Cleaners & Degreasers ZenCircuit. ZenLektrix Solv It All ZenaSolv. ZenaFast. ZenaCorange Solv. ZenaOrange Solv ZenaSolv Citrus Big Orange Slice ZenaBlast ZenaCoil ZenaQuat  Spray Adhesives ZenaStick HD ZenaStick RP                                                                                     | Industrial<br>Group                          |       | 16<br>16<br>16<br>16<br>16<br>17<br>17<br>17<br>17<br>17<br>17                               |
| Magic Patch Repair  Solvents, Cleaners & Degreasers ZenCircuit. ZenLektrix Solv It All ZenaSolv. ZenaFast. ZenaFast. ZenaCorange Solv. ZenaSolv Citrus. Big Orange Slice ZenaBlast ZenaCoil ZenaQuat  Spray Adhesives ZenaStick HD ZenaStick RP Extreme Super Adhesive                                                                   | Industrial<br>Group                          |       | 16<br>16<br>16<br>16<br>17<br>17<br>17<br>17<br>17                                           |
| Magic Patch Repair  Solvents, Cleaners & Degreasers ZenCircuit. ZenLektrix Solv It All ZenaSolv. ZenaFast. ZenaSolv NC ZenaGrange Solv. ZenaSolv Citrus. Big Orange Slice ZenaBlast ZenaCoil ZenaQuat Spray Adhesives ZenaStick HD ZenaStick RP Extreme Super Adhesive Coolants & Coatings                                               | Industrial Group                             |       | 16<br>16<br>16<br>16<br>16<br>17<br>17<br>17<br>17<br>17<br>17<br>18<br>18<br>18             |
| Magic Patch Repair  Solvents, Cleaners & Degreasers ZenCircuit. ZenLektrix Solv It All ZenaSolv. ZenaFast. ZenaSolv NC ZenaOrange Solv. ZenaOrange Solv. ZenaSolv Citrus. Big Orange Slice ZenaBlast ZenaCoil. ZenaQuat  Spray Adhesives ZenaStick HD ZenaStick RP Extreme Super Adhesive Coolants & Coatings ZenaCool                   | Industrial Group                             |       | 16<br>16<br>16<br>16<br>16<br>17<br>17<br>17<br>17<br>17<br>17<br>18<br>18<br>18             |
| Magic Patch Repair  Solvents, Cleaners & Degreasers ZenCircuit. ZenLektrix Solv It All ZenaSolv. ZenaFast. ZenaSolv NC ZenaGrange Solv. ZenaSolv Citrus. Big Orange Slice ZenaBlast ZenaCoil ZenaQuat Spray Adhesives ZenaStick HD ZenaStick RP Extreme Super Adhesive Coolants & Coatings                                               | Industrial Group                             |       | 16<br>16<br>16<br>16<br>16<br>17<br>17<br>17<br>17<br>17<br>17<br>18<br>18<br>18             |
| Magic Patch Repair  Solvents, Cleaners & Degreasers ZenCircuit. ZenLektrix Solv It All ZenaSolv. ZenaFast. ZenaSolv NC ZenaOrange Solv. ZenaOrange Solv. ZenaSolv Citrus. Big Orange Slice ZenaBlast ZenaCoil. ZenaQuat  Spray Adhesives ZenaStick HD ZenaStick RP Extreme Super Adhesive Coolants & Coatings ZenaCool                   | Industrial Group                             |       | 16<br>16<br>16<br>16<br>16<br>17<br>17<br>17<br>17<br>17<br>17<br>18<br>18<br>18             |
| Magic Patch Repair  Solvents, Cleaners & Degreasers ZenCircuit. ZenLektrix Solv It All ZenaSolv. ZenaFast. ZenaSolv NC ZenaOrange Solv. ZenaOrange Solv. ZenaSolv Citrus. Big Orange Slice ZenaBlast ZenaCoil. ZenaQuat  Spray Adhesives ZenaStick HD ZenaStick RP Extreme Super Adhesive Coolants & Coatings ZenaCool ZenaCout.         | Industrial Group                             |       | 16<br>16<br>16<br>16<br>16<br>17<br>17<br>17<br>17<br>17<br>17<br>17<br>18<br>18<br>18<br>18 |
| Magic Patch Repair  Solvents, Cleaners & Degreasers ZenCircuit. ZenLektrix Solv It All ZenaSolv. ZenaFast. ZenaCorange Solv. ZenaOrange Solv. ZenaSolv Citrus. Big Orange Slice ZenaBlast ZenaCoil. ZenaQuat  Spray Adhesives ZenaStick HD. ZenaStick RP. Extreme Super Adhesive Coolants & Coatings ZenaCool ZenaCutt. ZenaMetal.       | Industrial Group                             |       | 16<br>16<br>16<br>16<br>16<br>17<br>17<br>17<br>17<br>17<br>17<br>18<br>18<br>18<br>18       |
| Magic Patch Repair  Solvents, Cleaners & Degreasers ZenCircuit. ZenLektrix Solv It All ZenaSolv. ZenaFast. ZenaSolv NC ZenaOrange Solv. ZenaSolv Citrus. Big Orange Slice ZenaBlast ZenaCoil ZenaQuat  Spray Adhesives ZenaStick HD ZenaStick RP Extreme Super Adhesive Coolants & Coatings ZenaCool ZenaCutt. ZenaMetal. Rust Converter | Industrial Group                             |       | 16<br>16<br>16<br>16<br>16<br>17<br>17<br>17<br>17<br>17<br>17<br>18<br>18<br>18<br>18       |
| Magic Patch Repair  Solvents, Cleaners & Degreasers ZenCircuit. ZenLektrix Solv It All ZenaSolv. ZenaFast. ZenaCorange Solv. ZenaOrange Solv. ZenaSolv Citrus. Big Orange Slice ZenaBlast ZenaCoil. ZenaQuat  Spray Adhesives ZenaStick HD. ZenaStick RP. Extreme Super Adhesive Coolants & Coatings ZenaCool ZenaCutt. ZenaMetal.       | Industrial Group                             |       | 16<br>16<br>16<br>16<br>16<br>17<br>17<br>17<br>17<br>17<br>17<br>18<br>18<br>18<br>18       |
| Magic Patch Repair  Solvents, Cleaners & Degreasers ZenCircuit. ZenLektrix Solv It All ZenaSolv. ZenaFast. ZenaSolv NC ZenaOrange Solv. ZenaSolv Citrus. Big Orange Slice ZenaBlast ZenaCoil ZenaQuat  Spray Adhesives ZenaStick HD ZenaStick RP Extreme Super Adhesive Coolants & Coatings ZenaCool ZenaCutt. ZenaMetal. Rust Converter | Industrial Group  Lubricant Group  Lubricant |       | 16<br>16<br>16<br>16<br>16<br>17<br>17<br>17<br>17<br>17<br>17<br>18<br>18<br>18<br>18       |