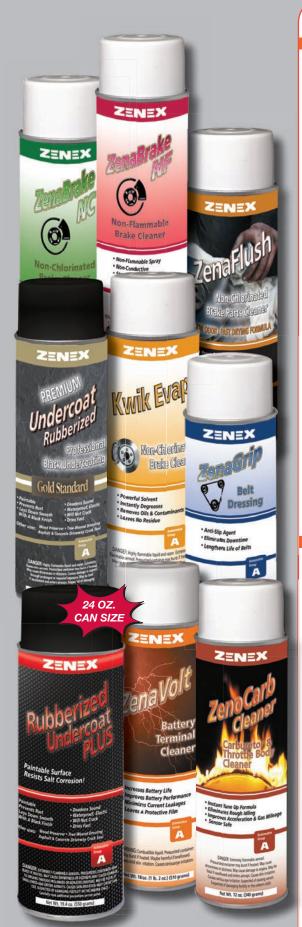

|                                                                                                                                                                                                                                                                                                                                          | Odor Eliminator<br>Group                     |       |                                                                                              |
|------------------------------------------------------------------------------------------------------------------------------------------------------------------------------------------------------------------------------------------------------------------------------------------------------------------------------------------|----------------------------------------------|-------|----------------------------------------------------------------------------------------------|
| Odor Eliminators                                                                                                                                                                                                                                                                                                                         | Group                                        |       |                                                                                              |
| Exceptional Air                                                                                                                                                                                                                                                                                                                          | _                                            | J     | 11                                                                                           |
| Air Medic                                                                                                                                                                                                                                                                                                                                |                                              |       |                                                                                              |
| Air Wedic                                                                                                                                                                                                                                                                                                                                |                                              | • • • | 11                                                                                           |
|                                                                                                                                                                                                                                                                                                                                          | Automotive                                   |       |                                                                                              |
| Brake & Belt                                                                                                                                                                                                                                                                                                                             | A                                            |       |                                                                                              |
| ZenaFlush                                                                                                                                                                                                                                                                                                                                |                                              |       | 12                                                                                           |
| ZenaBrake NC                                                                                                                                                                                                                                                                                                                             |                                              |       | 12                                                                                           |
| ZenaBrake NF                                                                                                                                                                                                                                                                                                                             |                                              |       | 12                                                                                           |
| Kwik Evap                                                                                                                                                                                                                                                                                                                                |                                              |       | 12                                                                                           |
| ZenaGrip                                                                                                                                                                                                                                                                                                                                 |                                              |       | 12                                                                                           |
| Body & Engine                                                                                                                                                                                                                                                                                                                            |                                              |       |                                                                                              |
| Undercoat                                                                                                                                                                                                                                                                                                                                |                                              |       | 12                                                                                           |
| Rubberized Undercoat Plus                                                                                                                                                                                                                                                                                                                |                                              |       | 12                                                                                           |
| ZenaVolt                                                                                                                                                                                                                                                                                                                                 |                                              |       | 12                                                                                           |
| ZenoCarb Cleaner                                                                                                                                                                                                                                                                                                                         |                                              |       | 12                                                                                           |
| ZenaKote                                                                                                                                                                                                                                                                                                                                 |                                              |       | 13                                                                                           |
| ZenaPunch                                                                                                                                                                                                                                                                                                                                |                                              |       | 13                                                                                           |
|                                                                                                                                                                                                                                                                                                                                          |                                              |       | 13                                                                                           |
| <b>Detailing Products</b>                                                                                                                                                                                                                                                                                                                |                                              |       |                                                                                              |
| ZenaShine                                                                                                                                                                                                                                                                                                                                |                                              |       | 13                                                                                           |
| Interior Shine                                                                                                                                                                                                                                                                                                                           |                                              |       | 13                                                                                           |
| ZenaShine Plus                                                                                                                                                                                                                                                                                                                           |                                              |       | 13                                                                                           |
| ZenaShine MaxumZenaShine Ultra                                                                                                                                                                                                                                                                                                           |                                              |       | 13<br>13                                                                                     |
|                                                                                                                                                                                                                                                                                                                                          |                                              |       | 13                                                                                           |
| Safe Shine                                                                                                                                                                                                                                                                                                                               |                                              |       | 13                                                                                           |
| ZenaGlossZenaShine Foam                                                                                                                                                                                                                                                                                                                  |                                              |       | 14                                                                                           |
| ZenAllure                                                                                                                                                                                                                                                                                                                                |                                              |       | 14                                                                                           |
| ZenaMelt                                                                                                                                                                                                                                                                                                                                 |                                              |       | 14                                                                                           |
| Wheel Weight Remover                                                                                                                                                                                                                                                                                                                     |                                              |       | 14                                                                                           |
| wheel weight nemover                                                                                                                                                                                                                                                                                                                     | Spray Paint                                  | • • • | 14                                                                                           |
|                                                                                                                                                                                                                                                                                                                                          | Spray Paint<br>Group                         |       |                                                                                              |
| Spray Paints                                                                                                                                                                                                                                                                                                                             | S                                            |       |                                                                                              |
| ZenaColor                                                                                                                                                                                                                                                                                                                                |                                              |       | 15                                                                                           |
|                                                                                                                                                                                                                                                                                                                                          |                                              |       |                                                                                              |
|                                                                                                                                                                                                                                                                                                                                          | MAGIC                                        |       |                                                                                              |
| Patches                                                                                                                                                                                                                                                                                                                                  | MAGIC<br>PATCH<br>REPAIR                     |       |                                                                                              |
| Patches Magic Patch Repair                                                                                                                                                                                                                                                                                                               | MAGIC<br>PATCH<br>REPAIR                     |       | 15                                                                                           |
|                                                                                                                                                                                                                                                                                                                                          |                                              |       | 15                                                                                           |
| Magic Patch Repair                                                                                                                                                                                                                                                                                                                       | MAGIC<br>PATCH<br>REPAIR                     |       | 15                                                                                           |
| Magic Patch RepairSolvents, Cleaners                                                                                                                                                                                                                                                                                                     |                                              |       | 15                                                                                           |
| Magic Patch RepairSolvents, Cleaners & Degreasers                                                                                                                                                                                                                                                                                        | Industrial<br>Group                          |       |                                                                                              |
| Magic Patch RepairSolvents, Cleaners & Degreasers ZenCircuit                                                                                                                                                                                                                                                                             | Industrial<br>Group                          |       | 16                                                                                           |
| Magic Patch Repair  Solvents, Cleaners & Degreasers ZenCircuit                                                                                                                                                                                                                                                                           | Industrial<br>Group                          |       | 16<br>16                                                                                     |
| Magic Patch Repair  Solvents, Cleaners & Degreasers ZenCircuit ZenLektrix Solv It All                                                                                                                                                                                                                                                    | Industrial<br>Group                          |       | 16<br>16<br>16                                                                               |
| Magic Patch Repair  Solvents, Cleaners & Degreasers ZenCircuit ZenLektrix Solv It All ZenaSolv                                                                                                                                                                                                                                           | Industrial<br>Group                          |       | 16<br>16<br>16<br>16                                                                         |
| Magic Patch Repair  Solvents, Cleaners & Degreasers ZenCircuit ZenLektrix Solv It All ZenaSolv ZenaFast                                                                                                                                                                                                                                  | Industrial<br>Group                          |       | 16<br>16<br>16<br>16                                                                         |
| Magic Patch Repair  Solvents, Cleaners & Degreasers ZenCircuit ZenLektrix Solv It All ZenaSolv. ZenaFast ZenaSolv NC                                                                                                                                                                                                                     | Industrial<br>Group                          |       | 16<br>16<br>16<br>16                                                                         |
| Magic Patch Repair  Solvents, Cleaners & Degreasers ZenCircuit ZenLektrix Solv It All ZenaSolv ZenaFast                                                                                                                                                                                                                                  | Industrial<br>Group                          |       | 16<br>16<br>16<br>16                                                                         |
| Magic Patch Repair  Solvents, Cleaners & Degreasers ZenCircuit ZenLektrix Solv It All ZenaSolv. ZenaFast ZenaSolv NC                                                                                                                                                                                                                     | Industrial<br>Group                          |       | 16<br>16<br>16<br>16<br>16                                                                   |
| Magic Patch Repair  Solvents, Cleaners & Degreasers ZenCircuit ZenLektrix Solv It All ZenaSolv ZenaFast ZenaSolv NC ZenaOrange Solv ZenaSolv Citrus                                                                                                                                                                                      | Industrial<br>Group                          |       | 16<br>16<br>16<br>16<br>16<br>16<br>17                                                       |
| Magic Patch Repair  Solvents, Cleaners & Degreasers ZenCircuit ZenLektrix Solv It All ZenaSolv ZenaFast ZenaSolv NC ZenaOrange Solv                                                                                                                                                                                                      | Industrial<br>Group                          |       | 16<br>16<br>16<br>16<br>16<br>17<br>17                                                       |
| Magic Patch Repair  Solvents, Cleaners & Degreasers ZenCircuit. ZenLektrix Solv It All ZenaSolv. ZenaFast. ZenaSolv NC ZenaOrange Solv. ZenaSolv Citrus. Big Orange Slice ZenaBlast                                                                                                                                                      | Industrial<br>Group                          |       | 16<br>16<br>16<br>16<br>16<br>17<br>17                                                       |
| Magic Patch Repair  Solvents, Cleaners & Degreasers ZenCircuit. ZenLektrix Solv It All ZenaSolv. ZenaFast. ZenaCorange Solv. ZenaSolv Citrus Big Orange Slice ZenaBlast ZenaCoil                                                                                                                                                         | Industrial<br>Group                          |       | 16<br>16<br>16<br>16<br>16<br>17<br>17<br>17<br>17                                           |
| Magic Patch Repair  Solvents, Cleaners & Degreasers ZenCircuit ZenLektrix Solv It All ZenaSolv ZenaFast ZenaFolv NC ZenaOrange Solv ZenaSolv Citrus Big Orange Slice ZenaBlast ZenaCoil ZenaQuat                                                                                                                                         | Industrial<br>Group                          |       | 16<br>16<br>16<br>16<br>16<br>17<br>17<br>17                                                 |
| Magic Patch Repair  Solvents, Cleaners & Degreasers ZenCircuit ZenLektrix Solv It All ZenaSolv ZenaFast ZenaFolv NC ZenaOrange Solv ZenaSolv Citrus Big Orange Slice ZenaBlast ZenaCoil ZenaQuat                                                                                                                                         | Industrial<br>Group                          |       | 16<br>16<br>16<br>16<br>16<br>17<br>17<br>17<br>17                                           |
| Magic Patch Repair  Solvents, Cleaners & Degreasers ZenCircuit. ZenLektrix Solv It All ZenaSolv. ZenaFast. ZenaSolv NC ZenaOrange Solv. ZenaOrange Solv. ZenaSolv Citrus. Big Orange Slice ZenaBlast ZenaCoil ZenaQuat  Spray Adhesives                                                                                                  | Industrial<br>Group                          |       | 16<br>16<br>16<br>16<br>16<br>17<br>17<br>17<br>17                                           |
| Magic Patch Repair  Solvents, Cleaners & Degreasers ZenCircuit. ZenLektrix Solv It All ZenaSolv. ZenaFast. ZenaSolv NC ZenaOrange Solv. ZenaSolv Citrus. Big Orange Slice ZenaBlast ZenaCoil. ZenaQuat  Spray Adhesives ZenaStick HD.                                                                                                    | Industrial<br>Group                          |       | 16<br>16<br>16<br>16<br>17<br>17<br>17<br>17<br>17                                           |
| Magic Patch Repair  Solvents, Cleaners & Degreasers ZenCircuit. ZenLektrix Solv It All ZenaSolv. ZenaFast. ZenaCorange Solv. ZenaOrange Solv ZenaSolv Citrus Big Orange Slice ZenaBlast ZenaCoil ZenaQuat  Spray Adhesives ZenaStick HD ZenaStick RP                                                                                     | Industrial<br>Group                          |       | 16<br>16<br>16<br>16<br>16<br>17<br>17<br>17<br>17<br>17<br>17                               |
| Magic Patch Repair  Solvents, Cleaners & Degreasers ZenCircuit. ZenLektrix Solv It All ZenaSolv. ZenaFast. ZenaFast. ZenaCorange Solv. ZenaSolv Citrus. Big Orange Slice ZenaBlast ZenaCoil ZenaQuat  Spray Adhesives ZenaStick HD ZenaStick RP Extreme Super Adhesive                                                                   | Industrial<br>Group                          |       | 16<br>16<br>16<br>16<br>17<br>17<br>17<br>17<br>17                                           |
| Magic Patch Repair  Solvents, Cleaners & Degreasers ZenCircuit. ZenLektrix Solv It All ZenaSolv. ZenaFast. ZenaSolv NC ZenaGrange Solv. ZenaSolv Citrus. Big Orange Slice ZenaBlast ZenaCoil ZenaQuat Spray Adhesives ZenaStick HD ZenaStick RP Extreme Super Adhesive Coolants & Coatings                                               | Industrial Group                             |       | 16<br>16<br>16<br>16<br>16<br>17<br>17<br>17<br>17<br>17<br>17<br>18<br>18<br>18             |
| Magic Patch Repair  Solvents, Cleaners & Degreasers ZenCircuit. ZenLektrix Solv It All ZenaSolv. ZenaFast. ZenaSolv NC ZenaOrange Solv. ZenaOrange Solv. ZenaSolv Citrus. Big Orange Slice ZenaBlast ZenaCoil. ZenaQuat  Spray Adhesives ZenaStick HD ZenaStick RP Extreme Super Adhesive Coolants & Coatings ZenaCool                   | Industrial Group                             |       | 16<br>16<br>16<br>16<br>16<br>17<br>17<br>17<br>17<br>17<br>17<br>18<br>18<br>18             |
| Magic Patch Repair  Solvents, Cleaners & Degreasers ZenCircuit. ZenLektrix Solv It All ZenaSolv. ZenaFast. ZenaSolv NC ZenaGrange Solv. ZenaSolv Citrus. Big Orange Slice ZenaBlast ZenaCoil ZenaQuat Spray Adhesives ZenaStick HD ZenaStick RP Extreme Super Adhesive Coolants & Coatings                                               | Industrial Group                             |       | 16<br>16<br>16<br>16<br>16<br>17<br>17<br>17<br>17<br>17<br>17<br>18<br>18<br>18             |
| Magic Patch Repair  Solvents, Cleaners & Degreasers ZenCircuit. ZenLektrix Solv It All ZenaSolv. ZenaFast. ZenaSolv NC ZenaOrange Solv. ZenaOrange Solv. ZenaSolv Citrus. Big Orange Slice ZenaBlast ZenaCoil. ZenaQuat  Spray Adhesives ZenaStick HD ZenaStick RP Extreme Super Adhesive Coolants & Coatings ZenaCool                   | Industrial Group                             |       | 16<br>16<br>16<br>16<br>16<br>17<br>17<br>17<br>17<br>17<br>17<br>18<br>18<br>18             |
| Magic Patch Repair  Solvents, Cleaners & Degreasers ZenCircuit. ZenLektrix Solv It All ZenaSolv. ZenaFast. ZenaSolv NC ZenaOrange Solv. ZenaOrange Solv. ZenaSolv Citrus. Big Orange Slice ZenaBlast ZenaCoil. ZenaQuat  Spray Adhesives ZenaStick HD ZenaStick RP Extreme Super Adhesive Coolants & Coatings ZenaCool ZenaCout.         | Industrial Group                             |       | 16<br>16<br>16<br>16<br>16<br>17<br>17<br>17<br>17<br>17<br>17<br>17<br>18<br>18<br>18<br>18 |
| Magic Patch Repair  Solvents, Cleaners & Degreasers ZenCircuit. ZenLektrix Solv It All ZenaSolv. ZenaFast. ZenaCorange Solv. ZenaOrange Solv. ZenaSolv Citrus. Big Orange Slice ZenaBlast ZenaCoil. ZenaQuat  Spray Adhesives ZenaStick HD. ZenaStick RP. Extreme Super Adhesive Coolants & Coatings ZenaCool ZenaCutt. ZenaMetal.       | Industrial Group                             |       | 16<br>16<br>16<br>16<br>16<br>17<br>17<br>17<br>17<br>17<br>17<br>18<br>18<br>18<br>18       |
| Magic Patch Repair  Solvents, Cleaners & Degreasers ZenCircuit. ZenLektrix Solv It All ZenaSolv. ZenaFast. ZenaSolv NC ZenaOrange Solv. ZenaSolv Citrus. Big Orange Slice ZenaBlast ZenaCoil ZenaQuat  Spray Adhesives ZenaStick HD ZenaStick RP Extreme Super Adhesive Coolants & Coatings ZenaCool ZenaCutt. ZenaMetal. Rust Converter | Industrial Group                             |       | 16<br>16<br>16<br>16<br>16<br>17<br>17<br>17<br>17<br>17<br>17<br>18<br>18<br>18<br>18       |
| Magic Patch Repair  Solvents, Cleaners & Degreasers ZenCircuit. ZenLektrix Solv It All ZenaSolv. ZenaFast. ZenaCorange Solv. ZenaOrange Solv. ZenaSolv Citrus. Big Orange Slice ZenaBlast ZenaCoil. ZenaQuat  Spray Adhesives ZenaStick HD. ZenaStick RP. Extreme Super Adhesive Coolants & Coatings ZenaCool ZenaCutt. ZenaMetal.       | Industrial Group                             |       | 16<br>16<br>16<br>16<br>16<br>17<br>17<br>17<br>17<br>17<br>17<br>18<br>18<br>18<br>18       |
| Magic Patch Repair  Solvents, Cleaners & Degreasers ZenCircuit. ZenLektrix Solv It All ZenaSolv. ZenaFast. ZenaSolv NC ZenaOrange Solv. ZenaSolv Citrus. Big Orange Slice ZenaBlast ZenaCoil ZenaQuat  Spray Adhesives ZenaStick HD ZenaStick RP Extreme Super Adhesive Coolants & Coatings ZenaCool ZenaCutt. ZenaMetal. Rust Converter | Industrial Group  Lubricant Group  Lubricant |       | 16<br>16<br>16<br>16<br>16<br>17<br>17<br>17<br>17<br>17<br>17<br>18<br>18<br>18<br>18       |