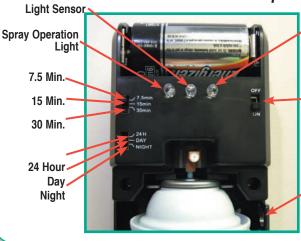

odor is a problem: bathrooms, locker rooms, hospitals, nursing homes, smoking areas, cars, boats, RV's, motels, restaurants.

| Cinnamon #491153        | Mulberry #491070            |
|-------------------------|-----------------------------|
| Citrus Creme #491105    | Orchard Spice #491155       |
| Citrus Peel #491325     | Peaches and Cream #491415   |
| Cranberry Spice #491235 | Piña Colada #491355         |
| Fresh Linen #491123     | Powder Fresh #491305        |
| Fruit Basket #491075    | Strawberry Smoothie #491735 |
| Green Apple #491255     | Tropical Nectar #491055     |
| Lemon Ice #491835       | Vanilla Delight #491205     |
| Mango #491455           | Watermelon Slice #491935    |





# **NEUTRAZEN METERED DISPENSER**

Multi-Function Dispenser for Metered Cans #499501





Internal Timer Light

On/Off Switch

Key Lock Mechanism



#### Instructions:

- 1. Open cabinet.
- 2. Make sure the on/off switch is in the off position.
- Inser1 "D" size battery into the battery compartment found on the top of the unit. Align the "+" positive and "-" negative ends of the battery properly.
- Choose the run time interval required by sliding the switch to one of the following times: 7.5, 15, or 30 minutes.
- Choose the hours of operation by sliding the switch to one of the following settings: 24 hour continuous, daytime or nighttime.
- Place a metered aerosol can into the dispenser, making sure the spray head is facing forward.
- Turn on the unit by sliding the on/off switch down to the "on" position. Close the cabinet and allow the unit to spray once.
- Choose either th