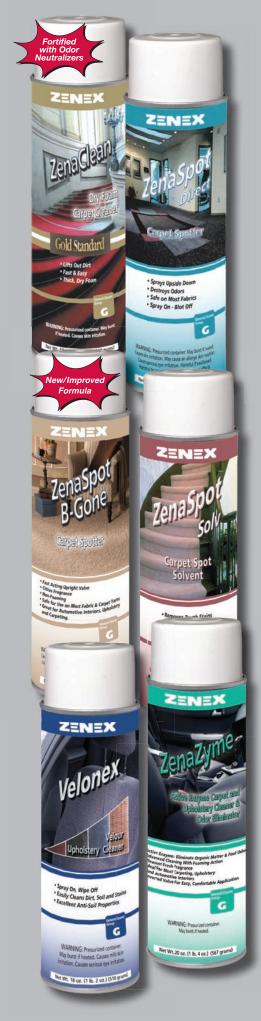

# **ZENEX AEROSOL DIVISION**

|                                                                                                                                                                                                                                                                                        | General Cleaner<br>Group                                                             |                                 |
|----------------------------------------------------------------------------------------------------------------------------------------------------------------------------------------------------------------------------------------------------------------------------------------|--------------------------------------------------------------------------------------|---------------------------------|
| Glass Cleaners                                                                                                                                                                                                                                                                         | G                                                                                    |                                 |
| Gleamonex                                                                                                                                                                                                                                                                              |                                                                                      | 3                               |
| ZenaClear                                                                                                                                                                                                                                                                              |                                                                                      |                                 |
| ZenaCrvstal                                                                                                                                                                                                                                                                            |                                                                                      |                                 |
| Anti-Static Plexiglass Clean                                                                                                                                                                                                                                                           |                                                                                      |                                 |
| All Surface Cleaners                                                                                                                                                                                                                                                                   |                                                                                      |                                 |
| ZenaPower Foam                                                                                                                                                                                                                                                                         |                                                                                      | 3                               |
| ZenaMax                                                                                                                                                                                                                                                                                |                                                                                      |                                 |
| ZenaForce Foam                                                                                                                                                                                                                                                                         |                                                                                      |                                 |
| Cleaners & Polishes                                                                                                                                                                                                                                                                    |                                                                                      |                                 |
| ZenErase                                                                                                                                                                                                                                                                               |                                                                                      | 4                               |
| ZenaGel                                                                                                                                                                                                                                                                                |                                                                                      |                                 |
| ZenaBrite Lemon                                                                                                                                                                                                                                                                        |                                                                                      |                                 |
| CitraShine                                                                                                                                                                                                                                                                             |                                                                                      |                                 |
| ZenaTreat                                                                                                                                                                                                                                                                              |                                                                                      |                                 |
| ZenaSheen                                                                                                                                                                                                                                                                              |                                                                                      | 4                               |
| ZenaSheen H <sub>2</sub> O                                                                                                                                                                                                                                                             |                                                                                      |                                 |
| Fabric & Carpet Care                                                                                                                                                                                                                                                                   |                                                                                      |                                 |
| ZenaClean                                                                                                                                                                                                                                                                              |                                                                                      | 5                               |
| Thick Dry Foaming Fabric C                                                                                                                                                                                                                                                             |                                                                                      |                                 |
| ZenaSpot Direct                                                                                                                                                                                                                                                                        |                                                                                      |                                 |
| ZenaSpot B-Gone                                                                                                                                                                                                                                                                        |                                                                                      | 5                               |
| ZenaSpot Solv                                                                                                                                                                                                                                                                          |                                                                                      |                                 |
| Velonex                                                                                                                                                                                                                                                                                |                                                                                      | 5                               |
| ZenaZyme                                                                                                                                                                                                                                                                               |                                                                                      | 5                               |
| <b>Strippers &amp; Removers</b>                                                                                                                                                                                                                                                        |                                                                                      |                                 |
| ZenaStrip Super Gel                                                                                                                                                                                                                                                                    |                                                                                      | 6                               |
| ZenaStrip Foam                                                                                                                                                                                                                                                                         |                                                                                      |                                 |
| Markonex Gel                                                                                                                                                                                                                                                                           |                                                                                      | 6                               |
| Zenapower Gel                                                                                                                                                                                                                                                                          |                                                                                      | 6                               |
| <b>Specialty Products</b>                                                                                                                                                                                                                                                              |                                                                                      |                                 |
| ZenaFreez                                                                                                                                                                                                                                                                              |                                                                                      | 6                               |
| Club Clean                                                                                                                                                                                                                                                                             |                                                                                      | 6                               |
| District ID 1                                                                                                                                                                                                                                                                          | Disinfectant<br>Group                                                                |                                 |
|                                                                                                                                                                                                                                                                                        | D                                                                                    |                                 |
| Disinfectant Deodorants                                                                                                                                                                                                                                                                |                                                                                      |                                 |
|                                                                                                                                                                                                                                                                                        |                                                                                      | rant. 7                         |
| Zenatize Disinfectant Spray<br>Zenatize Disinfectant Spray                                                                                                                                                                                                                             | & Deodo                                                                              |                                 |
|                                                                                                                                                                                                                                                                                        | & Deodo                                                                              |                                 |
| Zenatize Disinfectant Spray<br>Zenatize Disinfectant Spray<br>Zenatize Disinfectant Spray<br>Disinfectant Foam Clea                                                                                                                                                                    | & Deodor<br>Country.<br>Citrus                                                       | 7<br>7                          |
| Zenatize Disinfectant Spray<br>Zenatize Disinfectant Spray<br>Zenatize Disinfectant Spray<br>Disinfectant Foam Clea<br>Zenatize Disinfectant Foami                                                                                                                                     | & Deodo<br>Country.<br>Citrus<br>Iners<br>ng Clean                                   | 7<br>7<br>er 7                  |
| Zenatize Disinfectant Spray<br>Zenatize Disinfectant Spray<br>Zenatize Disinfectant Spray<br>Disinfectant Foam Clea                                                                                                                                                                    | & Deodor<br>Country.<br>Citrus<br>Iners<br>ng Cleand                                 | 7<br>7<br>er 7                  |
| Zenatize Disinfectant Spray<br>Zenatize Disinfectant Spray<br>Zenatize Disinfectant Spray<br>Disinfectant Foam Clea<br>Zenatize Disinfectant Foami                                                                                                                                     | & Deodor<br>Country.<br>Citrus<br>Iners<br>ng Cleaning Count                         | 7<br>7<br>er 7                  |
| Zenatize Disinfectant Spray Zenatize Disinfectant Spray Zenatize Disinfectant Spray Disinfectant Foam Clea Zenatize Disinfectant Foami Zenatize Disinfectant Foami Odor Neutralizers                                                                                                   | & Deodol<br>Country.<br>Citrus<br>Iners<br>ng Cleaning Count                         | 7<br>7<br>er 7<br>ry 7          |
| Zenatize Disinfectant Spray Zenatize Disinfectant Spray Zenatize Disinfectant Spray Disinfectant Foam Clea Zenatize Disinfectant Foami Zenatize Disinfectant Foami Odor Neutralizers Zeneze Fogger                                                                                     | & Deodol<br>Country.<br>Citrus<br>Iners<br>ng Cleaning Count                         | 7 er 7 ry 7                     |
| Zenatize Disinfectant Spray Zenatize Disinfectant Spray Zenatize Disinfectant Spray Disinfectant Foam Clea Zenatize Disinfectant Foami Zenatize Disinfectant Foami Zenatize Disinfectant Foami Zenatize Disinfectant Foami Odor Neutralizers Zeneze Fogger                             | & Deodol<br>Country.<br>Citrus<br>Iners<br>ng Cleaning Count                         | 7 er 7 ry 7                     |
| Zenatize Disinfectant Spray Zenatize Disinfectant Spray Zenatize Disinfectant Spray Disinfectant Foam Clea Zenatize Disinfectant Foami Odor Neutralizers Zeneze Fogger | & Deodol<br>Country.<br>Citrus<br>Iners<br>ng Cleaning Count                         | 7 er 7 ry 7 8 8 8               |
| Zenatize Disinfectant Spray Zenatize Disinfectant Spray Zenatize Disinfectant Spray Disinfectant Foam Clea Zenatize Disinfectant Foami Odor Neutralizers Zeneze Fogger | & Deodol<br>Country.<br>Citrus<br>Iners<br>ng Cleaning Count                         | 7 7 er 7 ry 7 8 8 8 9           |
| Zenatize Disinfectant Spray Zenatize Disinfectant Spray Zenatize Disinfectant Spray Disinfectant Foam Clea Zenatize Disinfectant Foami Odor Neutralizers Zeneze Fogger | & Deodol<br>Country.<br>Citrus<br>Iners<br>ng Cleand<br>ng Count                     | 7 7 er 7 ry 7 8 8 8 9           |
| Zenatize Disinfectant Spray Zenatize Disinfectant Spray Zenatize Disinfectant Spray Disinfectant Foam Clea Zenatize Disinfectant Foami Odor Neutralizers Zeneze Fogger | & Deodol<br>Country.<br>Citrus<br>Iners<br>ng Cleaning Count                         | 7 7 er 7 ry 7 8 8 8 9           |
| Zenatize Disinfectant Spray Zenatize Disinfectant Spray Zenatize Disinfectant Spray Disinfectant Foam Clea Zenatize Disinfectant Foami Zenatize Disinfectant Foami Zenatize Disinfectant Foami Odor Neutralizers Zeneze Fogger                                                         | & Deodol<br>Country.<br>Citrus<br>Iners<br>ng Cleaneng Count                         | 7 7 ry 7 8 8 8 9                |
| Zenatize Disinfectant Spray Zenatize Disinfectant Spray Zenatize Disinfectant Spray Disinfectant Foam Clea Zenatize Disinfectant Foami Zenatize Disinfectant Foami Zenatize Disinfectant Foami Odor Neutralizers Zeneze Fogger                                                         | & Deodol<br>Country.<br>Citrus<br>Iners<br>ng Cleaneng Count                         | 7 7 ry 7 8 8 9 9                |
| Zenatize Disinfectant Spray Zenatize Disinfectant Spray Zenatize Disinfectant Spray Disinfectant Foam Clea Zenatize Disinfectant Foami Zenatize Disinfectant Foami Zenatize Disinfectant Foami Odor Neutralizers Zeneze Fogger                                                         | & Deodol<br>Country.<br>Citrus<br>Iners<br>ng Cleaning Count<br>Neutralizer<br>Group | 7 7 ry 7 8 8 8 9 9              |
| Zenatize Disinfectant Spray Zenatize Disinfectant Spray Zenatize Disinfectant Spray Disinfectant Foam Clea Zenatize Disinfectant Foami Zenatize Disinfectant Foami Zenatize Disinfectant Foami Odor Neutralizers Zeneze Fogger                                                         | & Deodol<br>Country.<br>Citrus<br>Iners<br>ng Cleaning Count<br>Neutralizer<br>Group | 7 7 ry 7 8 8 9 9                |
| Zenatize Disinfectant Spray Zenatize Disinfectant Spray Zenatize Disinfectant Spray Disinfectant Foam Clea Zenatize Disinfectant Foami Zenatize Disinfectant Foami Zenatize Disinfectant Foami Odor Neutralizers Zeneze Fogger                                                         | & Deodol<br>Country.<br>Citrus<br>Iners<br>ng Cleaning Count<br>Neutralizer<br>Group | 7 7 ry 7 8 8 8 9 9 10 10 10     |
| Zenatize Disinfectant Spray Zenatize Disinfectant Spray Zenatize Disinfectant Spray Disinfectant Foam Clea Zenatize Disinfectant Foami Zenatize Disinfectant Foami Zenatize Disinfectant Foami Odor Neutralizers Zeneze Fogger                                                         | & Deodol<br>Country.<br>Citrus<br>Iners<br>ng Cleaning Count<br>Neutralizer<br>Group | 7 7 7 8 8 8 9 9 10 10 10 10     |
| Zenatize Disinfectant Spray Zenatize Disinfectant Spray Zenatize Disinfectant Spray Disinfectant Foam Clea Zenatize Disinfectant Foami Zenatize Disinfectant Foami Zenatize Disinfectant Foami Odor Neutralizers Zeneze Fogger                                                         | & Deodol<br>Country.<br>Citrus<br>Iners<br>ng Cleaning Count<br>Neutralizer<br>Group | 7 7 7 8 8 8 9 9 10 10 10 10     |
| Zenatize Disinfectant Spray Zenatize Disinfectant Spray Zenatize Disinfectant Spray Disinfectant Foam Clea Zenatize Disinfectant Foami Zenatize Disinfectant Foami Zenatize Disinfectant Foami Odor Neutralizers Zeneze Fogger                                                         | & Deodol<br>Country.<br>Citrus<br>Iners<br>ng Cleaning Count<br>Neutralizer<br>Group | 7 7 ry 7 8 8 9 9 10 10 10 10 10 |
| Zenatize Disinfectant Spray Zenatize Disinfectant Spray Zenatize Disinfectant Spray Disinfectant Foam Clea Zenatize Disinfectant Foami Odor Neutralizers Zeneze Fogger | & Deodol Country. Citrus Iners Ing Cleaning Count Neutralizer Group IN               | 7 7 ry 7 8 8 9 9 10 10 10 10    |
| Zenatize Disinfectant Spray Zenatize Disinfectant Spray Zenatize Disinfectant Spray Disinfectant Foam Clea Zenatize Disinfectant Foami Zenatize Disinfectant Foami Zenatize Disinfectant Foami Zenatize Disinfectant Foami  Odor Neutralizers Zeneze Fogger                            | & Deodol Country. Citrus Iners Ing Cleaning Count Neutralizer Group IN               | 7 7 7 7 8 8 9 9 10 10 10        |