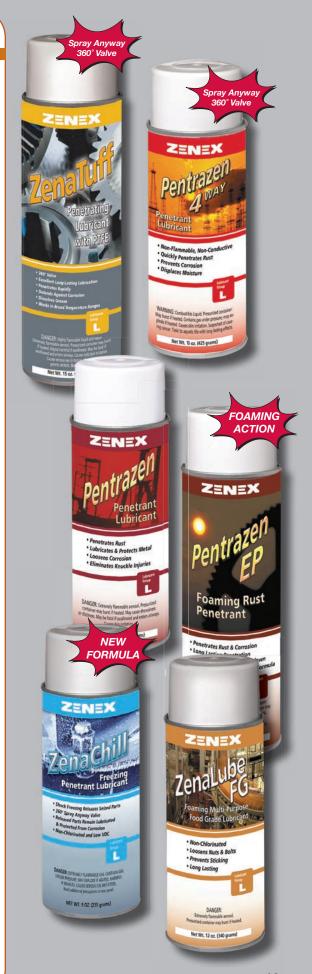

|                                                                                                                                                                                                                                                                                                                                          | Odor Eliminator<br>Group                     |       |                                                                                              |
|------------------------------------------------------------------------------------------------------------------------------------------------------------------------------------------------------------------------------------------------------------------------------------------------------------------------------------------|----------------------------------------------|-------|----------------------------------------------------------------------------------------------|
| Odor Eliminators                                                                                                                                                                                                                                                                                                                         | Group                                        |       |                                                                                              |
| Exceptional Air                                                                                                                                                                                                                                                                                                                          | _                                            | J     | 11                                                                                           |
| Air Medic                                                                                                                                                                                                                                                                                                                                |                                              |       |                                                                                              |
| Air Wedic                                                                                                                                                                                                                                                                                                                                |                                              | • • • | 11                                                                                           |
|                                                                                                                                                                                                                                                                                                                                          | Automotive                                   |       |                                                                                              |
| Brake & Belt                                                                                                                                                                                                                                                                                                                             | A                                            |       |                                                                                              |
| ZenaFlush                                                                                                                                                                                                                                                                                                                                |                                              |       | 12                                                                                           |
| ZenaBrake NC                                                                                                                                                                                                                                                                                                                             |                                              |       | 12                                                                                           |
| ZenaBrake NF                                                                                                                                                                                                                                                                                                                             |                                              |       | 12                                                                                           |
| Kwik Evap                                                                                                                                                                                                                                                                                                                                |                                              |       | 12                                                                                           |
| ZenaGrip                                                                                                                                                                                                                                                                                                                                 |                                              |       | 12                                                                                           |
| Body & Engine                                                                                                                                                                                                                                                                                                                            |                                              |       |                                                                                              |
| Undercoat                                                                                                                                                                                                                                                                                                                                |                                              |       | 12                                                                                           |
| Rubberized Undercoat Plus                                                                                                                                                                                                                                                                                                                |                                              |       | 12                                                                                           |
| ZenaVolt                                                                                                                                                                                                                                                                                                                                 |                                              |       | 12                                                                                           |
| ZenoCarb Cleaner                                                                                                                                                                                                                                                                                                                         |                                              |       | 12                                                                                           |
| ZenaKote                                                                                                                                                                                                                                                                                                                                 |                                              |       | 13                                                                                           |
| ZenaPunch                                                                                                                                                                                                                                                                                                                                |                                              |       | 13                                                                                           |
|                                                                                                                                                                                                                                                                                                                                          |                                              |       | 13                                                                                           |
| <b>Detailing Products</b>                                                                                                                                                                                                                                                                                                                |                                              |       |                                                                                              |
| ZenaShine                                                                                                                                                                                                                                                                                                                                |                                              |       | 13                                                                                           |
| Interior Shine                                                                                                                                                                                                                                                                                                                           |                                              |       | 13                                                                                           |
| ZenaShine Plus                                                                                                                                                                                                                                                                                                                           |                                              |       | 13                                                                                           |
| ZenaShine MaxumZenaShine Ultra                                                                                                                                                                                                                                                                                                           |                                              |       | 13<br>13                                                                                     |
|                                                                                                                                                                                                                                                                                                                                          |                                              |       | 13                                                                                           |
| Safe Shine                                                                                                                                                                                                                                                                                                                               |                                              |       | 13                                                                                           |
| ZenaGlossZenaShine Foam                                                                                                                                                                                                                                                                                                                  |                                              |       | 14                                                                                           |
| ZenAllure                                                                                                                                                                                                                                                                                                                                |                                              |       | 14                                                                                           |
| ZenaMelt                                                                                                                                                                                                                                                                                                                                 |                                              |       | 14                                                                                           |
| Wheel Weight Remover                                                                                                                                                                                                                                                                                                                     |                                              |       | 14                                                                                           |
| wheel weight nemover                                                                                                                                                                                                                                                                                                                     | Spray Paint                                  | • • • | 14                                                                                           |
|                                                                                                                                                                                                                                                                                                                                          | Spray Paint<br>Group                         |       |                                                                                              |
| Spray Paints                                                                                                                                                                                                                                                                                                                             | S                                            |       |                                                                                              |
| ZenaColor                                                                                                                                                                                                                                                                                                                                |                                              |       | 15                                                                                           |
|                                                                                                                                                                                                                                                                                                                                          |                                              |       |                                                                                              |
|                                                                                                                                                                                                                                                                                                                                          | MAGIC                                        |       |                                                                                              |
| Patches                                                                                                                                                                                                                                                                                                                                  | MAGIC<br>PATCH<br>REPAIR                     |       |                                                                                              |
| Patches Magic Patch Repair                                                                                                                                                                                                                                                                                                               | MAGIC<br>PATCH<br>REPAIR                     |       | 15                                                                                           |
|                                                                                                                                                                                                                                                                                                                                          |                                              |       | 15                                                                                           |
| Magic Patch Repair                                                                                                                                                                                                                                                                                                                       | MAGIC<br>PATCH<br>REPAIR                     |       | 15                                                                                           |
| Magic Patch RepairSolvents, Cleaners                                                                                                                                                                                                                                                                                                     |                                              |       | 15                                                                                           |
| Magic Patch RepairSolvents, Cleaners & Degreasers                                                                                                                                                                                                                                                                                        | Industrial<br>Group                          |       |                                                                                              |
| Magic Patch RepairSolvents, Cleaners & Degreasers ZenCircuit                                                                                                                                                                                                                                                                             | Industrial<br>Group                          |       | 16                                                                                           |
| Magic Patch Repair  Solvents, Cleaners & Degreasers ZenCircuit                                                                                                                                                                                                                                                                           | Industrial<br>Group                          |       | 16<br>16                                                                                     |
| Magic Patch Repair  Solvents, Cleaners & Degreasers ZenCircuit ZenLektrix Solv It All                                                                                                                                                                                                                                                    | Industrial<br>Group                          |       | 16<br>16<br>16                                                                               |
| Magic Patch Repair  Solvents, Cleaners & Degreasers ZenCircuit ZenLektrix Solv It All ZenaSolv                                                                                                                                                                                                                                           | Industrial<br>Group                          |       | 16<br>16<br>16<br>16                                                                         |
| Magic Patch Repair  Solvents, Cleaners & Degreasers ZenCircuit ZenLektrix Solv It All ZenaSolv ZenaFast                                                                                                                                                                                                                                  | Industrial<br>Group                          |       | 16<br>16<br>16<br>16                                                                         |
| Magic Patch Repair  Solvents, Cleaners & Degreasers ZenCircuit ZenLektrix Solv It All ZenaSolv. ZenaFast ZenaSolv NC                                                                                                                                                                                                                     | Industrial<br>Group                          |       | 16<br>16<br>16<br>16                                                                         |
| Magic Patch Repair  Solvents, Cleaners & Degreasers ZenCircuit ZenLektrix Solv It All ZenaSolv ZenaFast                                                                                                                                                                                                                                  | Industrial<br>Group                          |       | 16<br>16<br>16<br>16                                                                         |
| Magic Patch Repair  Solvents, Cleaners & Degreasers ZenCircuit ZenLektrix Solv It All ZenaSolv. ZenaFast ZenaSolv NC                                                                                                                                                                                                                     | Industrial<br>Group                          |       | 16<br>16<br>16<br>16<br>16                                                                   |
| Magic Patch Repair  Solvents, Cleaners & Degreasers ZenCircuit ZenLektrix Solv It All ZenaSolv ZenaFast ZenaSolv NC ZenaOrange Solv ZenaSolv Citrus                                                                                                                                                                                      | Industrial<br>Group                          |       | 16<br>16<br>16<br>16<br>16<br>16<br>17                                                       |
| Magic Patch Repair  Solvents, Cleaners & Degreasers ZenCircuit ZenLektrix Solv It All ZenaSolv ZenaFast ZenaSolv NC ZenaOrange Solv                                                                                                                                                                                                      | Industrial<br>Group                          |       | 16<br>16<br>16<br>16<br>16<br>17<br>17                                                       |
| Magic Patch Repair  Solvents, Cleaners & Degreasers ZenCircuit. ZenLektrix Solv It All ZenaSolv. ZenaFast. ZenaSolv NC ZenaOrange Solv. ZenaSolv Citrus. Big Orange Slice ZenaBlast                                                                                                                                                      | Industrial<br>Group                          |       | 16<br>16<br>16<br>16<br>16<br>17<br>17                                                       |
| Magic Patch Repair  Solvents, Cleaners & Degreasers ZenCircuit. ZenLektrix Solv It All ZenaSolv. ZenaFast. ZenaCorange Solv. ZenaSolv Citrus Big Orange Slice ZenaBlast ZenaCoil                                                                                                                                                         | Industrial<br>Group                          |       | 16<br>16<br>16<br>16<br>16<br>17<br>17<br>17<br>17                                           |
| Magic Patch Repair  Solvents, Cleaners & Degreasers ZenCircuit ZenLektrix Solv It All ZenaSolv ZenaFast ZenaFolv NC ZenaOrange Solv ZenaSolv Citrus Big Orange Slice ZenaBlast ZenaCoil ZenaQuat                                                                                                                                         | Industrial<br>Group                          |       | 16<br>16<br>16<br>16<br>16<br>17<br>17<br>17                                                 |
| Magic Patch Repair  Solvents, Cleaners & Degreasers ZenCircuit ZenLektrix Solv It All ZenaSolv ZenaFast ZenaFolv NC ZenaOrange Solv ZenaSolv Citrus Big Orange Slice ZenaBlast ZenaCoil ZenaQuat                                                                                                                                         | Industrial<br>Group                          |       | 16<br>16<br>16<br>16<br>16<br>17<br>17<br>17<br>17                                           |
| Magic Patch Repair  Solvents, Cleaners & Degreasers ZenCircuit. ZenLektrix Solv It All ZenaSolv. ZenaFast. ZenaSolv NC ZenaOrange Solv. ZenaOrange Solv. ZenaSolv Citrus. Big Orange Slice ZenaBlast ZenaCoil ZenaQuat  Spray Adhesives                                                                                                  | Industrial<br>Group                          |       | 16<br>16<br>16<br>16<br>16<br>17<br>17<br>17<br>17                                           |
| Magic Patch Repair  Solvents, Cleaners & Degreasers ZenCircuit. ZenLektrix Solv It All ZenaSolv. ZenaFast. ZenaSolv NC ZenaOrange Solv. ZenaSolv Citrus. Big Orange Slice ZenaBlast ZenaCoil. ZenaQuat  Spray Adhesives ZenaStick HD.                                                                                                    | Industrial<br>Group                          |       | 16<br>16<br>16<br>16<br>17<br>17<br>17<br>17<br>17                                           |
| Magic Patch Repair  Solvents, Cleaners & Degreasers ZenCircuit. ZenLektrix Solv It All ZenaSolv. ZenaFast. ZenaCorange Solv. ZenaOrange Solv ZenaSolv Citrus Big Orange Slice ZenaBlast ZenaCoil ZenaQuat  Spray Adhesives ZenaStick HD ZenaStick RP                                                                                     | Industrial<br>Group                          |       | 16<br>16<br>16<br>16<br>16<br>17<br>17<br>17<br>17<br>17<br>17                               |
| Magic Patch Repair  Solvents, Cleaners & Degreasers ZenCircuit. ZenLektrix Solv It All ZenaSolv. ZenaFast. ZenaFast. ZenaCorange Solv. ZenaSolv Citrus. Big Orange Slice ZenaBlast ZenaCoil ZenaQuat  Spray Adhesives ZenaStick HD ZenaStick RP Extreme Super Adhesive                                                                   | Industrial<br>Group                          |       | 16<br>16<br>16<br>16<br>17<br>17<br>17<br>17<br>17                                           |
| Magic Patch Repair  Solvents, Cleaners & Degreasers ZenCircuit. ZenLektrix Solv It All ZenaSolv. ZenaFast. ZenaSolv NC ZenaGrange Solv. ZenaSolv Citrus. Big Orange Slice ZenaBlast ZenaCoil ZenaQuat Spray Adhesives ZenaStick HD ZenaStick RP Extreme Super Adhesive Coolants & Coatings                                               | Industrial Group                             |       | 16<br>16<br>16<br>16<br>16<br>17<br>17<br>17<br>17<br>17<br>17<br>18<br>18<br>18             |
| Magic Patch Repair  Solvents, Cleaners & Degreasers ZenCircuit. ZenLektrix Solv It All ZenaSolv. ZenaFast. ZenaSolv NC ZenaOrange Solv. ZenaOrange Solv. ZenaSolv Citrus. Big Orange Slice ZenaBlast ZenaCoil. ZenaQuat  Spray Adhesives ZenaStick HD ZenaStick RP Extreme Super Adhesive Coolants & Coatings ZenaCool                   | Industrial Group                             |       | 16<br>16<br>16<br>16<br>16<br>17<br>17<br>17<br>17<br>17<br>17<br>18<br>18<br>18             |
| Magic Patch Repair  Solvents, Cleaners & Degreasers ZenCircuit. ZenLektrix Solv It All ZenaSolv. ZenaFast. ZenaSolv NC ZenaGrange Solv. ZenaSolv Citrus. Big Orange Slice ZenaBlast ZenaCoil ZenaQuat Spray Adhesives ZenaStick HD ZenaStick RP Extreme Super Adhesive Coolants & Coatings                                               | Industrial Group                             |       | 16<br>16<br>16<br>16<br>16<br>17<br>17<br>17<br>17<br>17<br>17<br>18<br>18<br>18             |
| Magic Patch Repair  Solvents, Cleaners & Degreasers ZenCircuit. ZenLektrix Solv It All ZenaSolv. ZenaFast. ZenaSolv NC ZenaOrange Solv. ZenaOrange Solv. ZenaSolv Citrus. Big Orange Slice ZenaBlast ZenaCoil. ZenaQuat  Spray Adhesives ZenaStick HD ZenaStick RP Extreme Super Adhesive Coolants & Coatings ZenaCool                   | Industrial Group                             |       | 16<br>16<br>16<br>16<br>16<br>17<br>17<br>17<br>17<br>17<br>17<br>18<br>18<br>18             |
| Magic Patch Repair  Solvents, Cleaners & Degreasers ZenCircuit. ZenLektrix Solv It All ZenaSolv. ZenaFast. ZenaSolv NC ZenaOrange Solv. ZenaOrange Solv. ZenaSolv Citrus. Big Orange Slice ZenaBlast ZenaCoil. ZenaQuat  Spray Adhesives ZenaStick HD ZenaStick RP Extreme Super Adhesive Coolants & Coatings ZenaCool ZenaCout.         | Industrial Group                             |       | 16<br>16<br>16<br>16<br>16<br>17<br>17<br>17<br>17<br>17<br>17<br>17<br>18<br>18<br>18<br>18 |
| Magic Patch Repair  Solvents, Cleaners & Degreasers ZenCircuit. ZenLektrix Solv It All ZenaSolv. ZenaFast. ZenaCorange Solv. ZenaOrange Solv. ZenaSolv Citrus. Big Orange Slice ZenaBlast ZenaCoil. ZenaQuat  Spray Adhesives ZenaStick HD. ZenaStick RP. Extreme Super Adhesive Coolants & Coatings ZenaCool ZenaCutt. ZenaMetal.       | Industrial Group                             |       | 16<br>16<br>16<br>16<br>16<br>17<br>17<br>17<br>17<br>17<br>17<br>18<br>18<br>18<br>18       |
| Magic Patch Repair  Solvents, Cleaners & Degreasers ZenCircuit. ZenLektrix Solv It All ZenaSolv. ZenaFast. ZenaSolv NC ZenaOrange Solv. ZenaSolv Citrus. Big Orange Slice ZenaBlast ZenaCoil ZenaQuat  Spray Adhesives ZenaStick HD ZenaStick RP Extreme Super Adhesive Coolants & Coatings ZenaCool ZenaCutt. ZenaMetal. Rust Converter | Industrial Group                             |       | 16<br>16<br>16<br>16<br>16<br>17<br>17<br>17<br>17<br>17<br>17<br>18<br>18<br>18<br>18       |
| Magic Patch Repair  Solvents, Cleaners & Degreasers ZenCircuit. ZenLektrix Solv It All ZenaSolv. ZenaFast. ZenaCorange Solv. ZenaOrange Solv. ZenaSolv Citrus. Big Orange Slice ZenaBlast ZenaCoil. ZenaQuat  Spray Adhesives ZenaStick HD. ZenaStick RP. Extreme Super Adhesive Coolants & Coatings ZenaCool ZenaCutt. ZenaMetal.       | Industrial Group                             |       | 16<br>16<br>16<br>16<br>16<br>17<br>17<br>17<br>17<br>17<br>17<br>18<br>18<br>18<br>18       |
| Magic Patch Repair  Solvents, Cleaners & Degreasers ZenCircuit. ZenLektrix Solv It All ZenaSolv. ZenaFast. ZenaSolv NC ZenaOrange Solv. ZenaSolv Citrus. Big Orange Slice ZenaBlast ZenaCoil ZenaQuat  Spray Adhesives ZenaStick HD ZenaStick RP Extreme Super Adhesive Coolants & Coatings ZenaCool ZenaCutt. ZenaMetal. Rust Converter | Industrial Group  Lubricant Group  Lubricant |       | 16<br>16<br>16<br>16<br>16<br>17<br>17<br>17<br>17<br>17<br>17<br>18<br>18<br>18<br>18       |