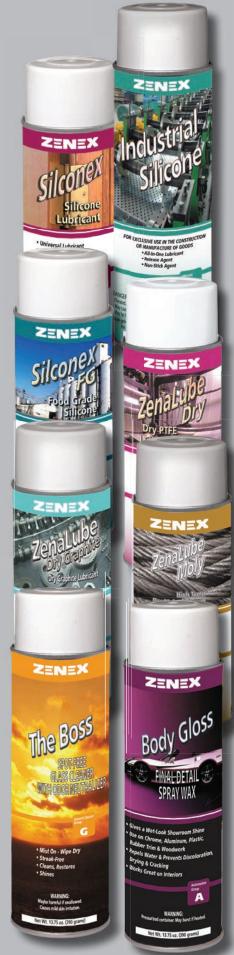

|                                                                                                                                                                                                                                                                                                                                          | Odor Eliminator<br>Group                     |       |                                                                                              |
|------------------------------------------------------------------------------------------------------------------------------------------------------------------------------------------------------------------------------------------------------------------------------------------------------------------------------------------|----------------------------------------------|-------|----------------------------------------------------------------------------------------------|
| Odor Eliminators                                                                                                                                                                                                                                                                                                                         | Group                                        |       |                                                                                              |
| Exceptional Air                                                                                                                                                                                                                                                                                                                          | _                                            | J     | 11                                                                                           |
| Air Medic                                                                                                                                                                                                                                                                                                                                |                                              |       |                                                                                              |
| Air Wedic                                                                                                                                                                                                                                                                                                                                |                                              | • • • | 11                                                                                           |
|                                                                                                                                                                                                                                                                                                                                          | Automotive                                   |       |                                                                                              |
| Brake & Belt                                                                                                                                                                                                                                                                                                                             | A                                            |       |                                                                                              |
| ZenaFlush                                                                                                                                                                                                                                                                                                                                |                                              |       | 12                                                                                           |
| ZenaBrake NC                                                                                                                                                                                                                                                                                                                             |                                              |       | 12                                                                                           |
| ZenaBrake NF                                                                                                                                                                                                                                                                                                                             |                                              |       | 12                                                                                           |
| Kwik Evap                                                                                                                                                                                                                                                                                                                                |                                              |       | 12                                                                                           |
| ZenaGrip                                                                                                                                                                                                                                                                                                                                 |                                              |       | 12                                                                                           |
| Body & Engine                                                                                                                                                                                                                                                                                                                            |                                              |       |                                                                                              |
| Undercoat                                                                                                                                                                                                                                                                                                                                |                                              |       | 12                                                                                           |
| Rubberized Undercoat Plus                                                                                                                                                                                                                                                                                                                |                                              |       | 12                                                                                           |
| ZenaVolt                                                                                                                                                                                                                                                                                                                                 |                                              |       | 12                                                                                           |
| ZenoCarb Cleaner                                                                                                                                                                                                                                                                                                                         |                                              |       | 12                                                                                           |
| ZenaKote                                                                                                                                                                                                                                                                                                                                 |                                              |       | 13                                                                                           |
| ZenaPunch                                                                                                                                                                                                                                                                                                                                |                                              |       | 13                                                                                           |
|                                                                                                                                                                                                                                                                                                                                          |                                              |       | 13                                                                                           |
| <b>Detailing Products</b>                                                                                                                                                                                                                                                                                                                |                                              |       |                                                                                              |
| ZenaShine                                                                                                                                                                                                                                                                                                                                |                                              |       | 13                                                                                           |
| Interior Shine                                                                                                                                                                                                                                                                                                                           |                                              |       | 13                                                                                           |
| ZenaShine Plus                                                                                                                                                                                                                                                                                                                           |                                              |       | 13                                                                                           |
| ZenaShine MaxumZenaShine Ultra                                                                                                                                                                                                                                                                                                           |                                              |       | 13<br>13                                                                                     |
|                                                                                                                                                                                                                                                                                                                                          |                                              |       | 13                                                                                           |
| Safe Shine                                                                                                                                                                                                                                                                                                                               |                                              |       | 13                                                                                           |
| ZenaGlossZenaShine Foam                                                                                                                                                                                                                                                                                                                  |                                              |       | 14                                                                                           |
| ZenAllure                                                                                                                                                                                                                                                                                                                                |                                              |       | 14                                                                                           |
| ZenaMelt                                                                                                                                                                                                                                                                                                                                 |                                              |       | 14                                                                                           |
| Wheel Weight Remover                                                                                                                                                                                                                                                                                                                     |                                              |       | 14                                                                                           |
| wheel weight nemover                                                                                                                                                                                                                                                                                                                     | Spray Paint                                  | • • • | 14                                                                                           |
|                                                                                                                                                                                                                                                                                                                                          | Spray Paint<br>Group                         |       |                                                                                              |
| Spray Paints                                                                                                                                                                                                                                                                                                                             | S                                            |       |                                                                                              |
| ZenaColor                                                                                                                                                                                                                                                                                                                                |                                              |       | 15                                                                                           |
|                                                                                                                                                                                                                                                                                                                                          |                                              |       |                                                                                              |
|                                                                                                                                                                                                                                                                                                                                          | MAGIC                                        |       |                                                                                              |
| Patches                                                                                                                                                                                                                                                                                                                                  | MAGIC<br>PATCH<br>REPAIR                     |       |                                                                                              |
| Patches Magic Patch Repair                                                                                                                                                                                                                                                                                                               | MAGIC<br>PATCH<br>REPAIR                     |       | 15                                                                                           |
|                                                                                                                                                                                                                                                                                                                                          |                                              |       | 15                                                                                           |
| Magic Patch Repair                                                                                                                                                                                                                                                                                                                       | MAGIC<br>PATCH<br>REPAIR                     |       | 15                                                                                           |
| Magic Patch RepairSolvents, Cleaners                                                                                                                                                                                                                                                                                                     |                                              |       | 15                                                                                           |
| Magic Patch RepairSolvents, Cleaners & Degreasers                                                                                                                                                                                                                                                                                        | Industrial<br>Group                          |       |                                                                                              |
| Magic Patch RepairSolvents, Cleaners & Degreasers ZenCircuit                                                                                                                                                                                                                                                                             | Industrial<br>Group                          |       | 16                                                                                           |
| Magic Patch Repair  Solvents, Cleaners & Degreasers ZenCircuit                                                                                                                                                                                                                                                                           | Industrial<br>Group                          |       | 16<br>16                                                                                     |
| Magic Patch Repair  Solvents, Cleaners & Degreasers ZenCircuit ZenLektrix Solv It All                                                                                                                                                                                                                                                    | Industrial<br>Group                          |       | 16<br>16<br>16                                                                               |
| Magic Patch Repair  Solvents, Cleaners & Degreasers ZenCircuit ZenLektrix Solv It All ZenaSolv                                                                                                                                                                                                                                           | Industrial<br>Group                          |       | 16<br>16<br>16<br>16                                                                         |
| Magic Patch Repair  Solvents, Cleaners & Degreasers ZenCircuit ZenLektrix Solv It All ZenaSolv ZenaFast                                                                                                                                                                                                                                  | Industrial<br>Group                          |       | 16<br>16<br>16<br>16                                                                         |
| Magic Patch Repair  Solvents, Cleaners & Degreasers ZenCircuit ZenLektrix Solv It All ZenaSolv. ZenaFast ZenaSolv NC                                                                                                                                                                                                                     | Industrial<br>Group                          |       | 16<br>16<br>16<br>16                                                                         |
| Magic Patch Repair  Solvents, Cleaners & Degreasers ZenCircuit ZenLektrix Solv It All ZenaSolv ZenaFast                                                                                                                                                                                                                                  | Industrial<br>Group                          |       | 16<br>16<br>16<br>16                                                                         |
| Magic Patch Repair  Solvents, Cleaners & Degreasers ZenCircuit ZenLektrix Solv It All ZenaSolv. ZenaFast ZenaSolv NC                                                                                                                                                                                                                     | Industrial<br>Group                          |       | 16<br>16<br>16<br>16<br>16                                                                   |
| Magic Patch Repair  Solvents, Cleaners & Degreasers ZenCircuit ZenLektrix Solv It All ZenaSolv ZenaFast ZenaSolv NC ZenaOrange Solv ZenaSolv Citrus                                                                                                                                                                                      | Industrial<br>Group                          |       | 16<br>16<br>16<br>16<br>16<br>16<br>17                                                       |
| Magic Patch Repair  Solvents, Cleaners & Degreasers ZenCircuit ZenLektrix Solv It All ZenaSolv ZenaFast ZenaSolv NC ZenaOrange Solv                                                                                                                                                                                                      | Industrial<br>Group                          |       | 16<br>16<br>16<br>16<br>16<br>17<br>17                                                       |
| Magic Patch Repair  Solvents, Cleaners & Degreasers ZenCircuit. ZenLektrix Solv It All ZenaSolv. ZenaFast. ZenaSolv NC ZenaOrange Solv. ZenaSolv Citrus. Big Orange Slice ZenaBlast                                                                                                                                                      | Industrial<br>Group                          |       | 16<br>16<br>16<br>16<br>16<br>17<br>17                                                       |
| Magic Patch Repair  Solvents, Cleaners & Degreasers ZenCircuit. ZenLektrix Solv It All ZenaSolv. ZenaFast. ZenaCorange Solv. ZenaSolv Citrus Big Orange Slice ZenaBlast ZenaCoil                                                                                                                                                         | Industrial<br>Group                          |       | 16<br>16<br>16<br>16<br>16<br>17<br>17<br>17<br>17                                           |
| Magic Patch Repair  Solvents, Cleaners & Degreasers ZenCircuit ZenLektrix Solv It All ZenaSolv ZenaFast ZenaFolv NC ZenaOrange Solv ZenaSolv Citrus Big Orange Slice ZenaBlast ZenaCoil ZenaQuat                                                                                                                                         | Industrial<br>Group                          |       | 16<br>16<br>16<br>16<br>16<br>17<br>17<br>17                                                 |
| Magic Patch Repair  Solvents, Cleaners & Degreasers ZenCircuit ZenLektrix Solv It All ZenaSolv ZenaFast ZenaFolv NC ZenaOrange Solv ZenaSolv Citrus Big Orange Slice ZenaBlast ZenaCoil ZenaQuat                                                                                                                                         | Industrial<br>Group                          |       | 16<br>16<br>16<br>16<br>16<br>17<br>17<br>17<br>17                                           |
| Magic Patch Repair  Solvents, Cleaners & Degreasers ZenCircuit. ZenLektrix Solv It All ZenaSolv. ZenaFast. ZenaSolv NC ZenaOrange Solv. ZenaOrange Solv. ZenaSolv Citrus. Big Orange Slice ZenaBlast ZenaCoil ZenaQuat  Spray Adhesives                                                                                                  | Industrial<br>Group                          |       | 16<br>16<br>16<br>16<br>16<br>17<br>17<br>17<br>17                                           |
| Magic Patch Repair  Solvents, Cleaners & Degreasers ZenCircuit. ZenLektrix Solv It All ZenaSolv. ZenaFast. ZenaSolv NC ZenaOrange Solv. ZenaSolv Citrus. Big Orange Slice ZenaBlast ZenaCoil. ZenaQuat  Spray Adhesives ZenaStick HD.                                                                                                    | Industrial<br>Group                          |       | 16<br>16<br>16<br>16<br>17<br>17<br>17<br>17<br>17                                           |
| Magic Patch Repair  Solvents, Cleaners & Degreasers ZenCircuit. ZenLektrix Solv It All ZenaSolv. ZenaFast. ZenaCorange Solv. ZenaOrange Solv ZenaSolv Citrus Big Orange Slice ZenaBlast ZenaCoil ZenaQuat  Spray Adhesives ZenaStick HD ZenaStick RP                                                                                     | Industrial<br>Group                          |       | 16<br>16<br>16<br>16<br>16<br>17<br>17<br>17<br>17<br>17<br>17                               |
| Magic Patch Repair  Solvents, Cleaners & Degreasers ZenCircuit. ZenLektrix Solv It All ZenaSolv. ZenaFast. ZenaFast. ZenaCorange Solv. ZenaSolv Citrus. Big Orange Slice ZenaBlast ZenaCoil ZenaQuat  Spray Adhesives ZenaStick HD ZenaStick RP Extreme Super Adhesive                                                                   | Industrial<br>Group                          |       | 16<br>16<br>16<br>16<br>17<br>17<br>17<br>17<br>17                                           |
| Magic Patch Repair  Solvents, Cleaners & Degreasers ZenCircuit. ZenLektrix Solv It All ZenaSolv. ZenaFast. ZenaSolv NC ZenaGrange Solv. ZenaSolv Citrus. Big Orange Slice ZenaBlast ZenaCoil ZenaQuat Spray Adhesives ZenaStick HD ZenaStick RP Extreme Super Adhesive Coolants & Coatings                                               | Industrial Group                             |       | 16<br>16<br>16<br>16<br>16<br>17<br>17<br>17<br>17<br>17<br>17<br>18<br>18<br>18             |
| Magic Patch Repair  Solvents, Cleaners & Degreasers ZenCircuit. ZenLektrix Solv It All ZenaSolv. ZenaFast. ZenaSolv NC ZenaOrange Solv. ZenaOrange Solv. ZenaSolv Citrus. Big Orange Slice ZenaBlast ZenaCoil. ZenaQuat  Spray Adhesives ZenaStick HD ZenaStick RP Extreme Super Adhesive Coolants & Coatings ZenaCool                   | Industrial Group                             |       | 16<br>16<br>16<br>16<br>16<br>17<br>17<br>17<br>17<br>17<br>17<br>18<br>18<br>18             |
| Magic Patch Repair  Solvents, Cleaners & Degreasers ZenCircuit. ZenLektrix Solv It All ZenaSolv. ZenaFast. ZenaSolv NC ZenaGrange Solv. ZenaSolv Citrus. Big Orange Slice ZenaBlast ZenaCoil ZenaQuat Spray Adhesives ZenaStick HD ZenaStick RP Extreme Super Adhesive Coolants & Coatings                                               | Industrial Group                             |       | 16<br>16<br>16<br>16<br>16<br>17<br>17<br>17<br>17<br>17<br>17<br>18<br>18<br>18             |
| Magic Patch Repair  Solvents, Cleaners & Degreasers ZenCircuit. ZenLektrix Solv It All ZenaSolv. ZenaFast. ZenaSolv NC ZenaOrange Solv. ZenaOrange Solv. ZenaSolv Citrus. Big Orange Slice ZenaBlast ZenaCoil. ZenaQuat  Spray Adhesives ZenaStick HD ZenaStick RP Extreme Super Adhesive Coolants & Coatings ZenaCool                   | Industrial Group                             |       | 16<br>16<br>16<br>16<br>16<br>17<br>17<br>17<br>17<br>17<br>17<br>18<br>18<br>18             |
| Magic Patch Repair  Solvents, Cleaners & Degreasers ZenCircuit. ZenLektrix Solv It All ZenaSolv. ZenaFast. ZenaSolv NC ZenaOrange Solv. ZenaOrange Solv. ZenaSolv Citrus. Big Orange Slice ZenaBlast ZenaCoil. ZenaQuat  Spray Adhesives ZenaStick HD ZenaStick RP Extreme Super Adhesive Coolants & Coatings ZenaCool ZenaCout.         | Industrial Group                             |       | 16<br>16<br>16<br>16<br>16<br>17<br>17<br>17<br>17<br>17<br>17<br>17<br>18<br>18<br>18<br>18 |
| Magic Patch Repair  Solvents, Cleaners & Degreasers ZenCircuit. ZenLektrix Solv It All ZenaSolv. ZenaFast. ZenaCorange Solv. ZenaOrange Solv. ZenaSolv Citrus. Big Orange Slice ZenaBlast ZenaCoil. ZenaQuat  Spray Adhesives ZenaStick HD. ZenaStick RP. Extreme Super Adhesive Coolants & Coatings ZenaCool ZenaCutt. ZenaMetal.       | Industrial Group                             |       | 16<br>16<br>16<br>16<br>16<br>17<br>17<br>17<br>17<br>17<br>17<br>18<br>18<br>18<br>18       |
| Magic Patch Repair  Solvents, Cleaners & Degreasers ZenCircuit. ZenLektrix Solv It All ZenaSolv. ZenaFast. ZenaSolv NC ZenaOrange Solv. ZenaSolv Citrus. Big Orange Slice ZenaBlast ZenaCoil ZenaQuat  Spray Adhesives ZenaStick HD ZenaStick RP Extreme Super Adhesive Coolants & Coatings ZenaCool ZenaCutt. ZenaMetal. Rust Converter | Industrial Group                             |       | 16<br>16<br>16<br>16<br>16<br>17<br>17<br>17<br>17<br>17<br>17<br>18<br>18<br>18<br>18       |
| Magic Patch Repair  Solvents, Cleaners & Degreasers ZenCircuit. ZenLektrix Solv It All ZenaSolv. ZenaFast. ZenaCorange Solv. ZenaOrange Solv. ZenaSolv Citrus. Big Orange Slice ZenaBlast ZenaCoil. ZenaQuat  Spray Adhesives ZenaStick HD. ZenaStick RP. Extreme Super Adhesive Coolants & Coatings ZenaCool ZenaCutt. ZenaMetal.       | Industrial Group                             |       | 16<br>16<br>16<br>16<br>16<br>17<br>17<br>17<br>17<br>17<br>17<br>18<br>18<br>18<br>18       |
| Magic Patch Repair  Solvents, Cleaners & Degreasers ZenCircuit. ZenLektrix Solv It All ZenaSolv. ZenaFast. ZenaSolv NC ZenaOrange Solv. ZenaSolv Citrus. Big Orange Slice ZenaBlast ZenaCoil ZenaQuat  Spray Adhesives ZenaStick HD ZenaStick RP Extreme Super Adhesive Coolants & Coatings ZenaCool ZenaCutt. ZenaMetal. Rust Converter | Industrial Group  Lubricant Group  Lubricant |       | 16<br>16<br>16<br>16<br>16<br>17<br>17<br>17<br>17<br>17<br>17<br>18<br>18<br>18<br>18       |