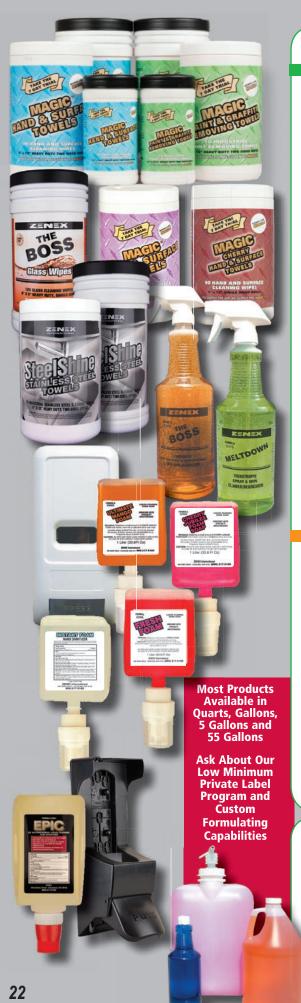

, windshields, windows, and mirrors. Ideal for vertical glass cleaning. It's the cleaner that clings. Test on inconspicuous area prior to use. Contains a pleasant odor neutralizer, formulated to kill malodors at their source.

### Body Gloss #495305

Final Detail Spray Wax

- · Gives a Wet-Look Showroom Shine
- · Works Great on Interiors
- · Use on Chrome, Aluminum, Plastic, Rubber Trim & Woodwork
- · Repels Water & Prevents Discoloration, Drying & Cracking

An easy to use, high gloss detail spray cleaner and wax. Keeps showroom vehicles looking their best with a wet-look shine. Cleans and polishes all exterior painted surfaces, glass and metal. Great for chrome, aluminum, plastic, rubber trim and woodwork.

Safe for all finishes - will not harm a previously applied protective coating.





### ZENEX HAND CARE & LIQUID DIVISION

### Magic Hand & Surface Towels

70 Count, 9" x 12" #481104-WD70 110 Count, 8" x 12" #481104-WD11 25 Count, 5.5" x 10.5" #481104-WD25

Multi-Purpose, Dual-Sided Hand Cleaning/Surface Towels

 Unmatched Skin Conditioners Fortified With New Generation Cleaning Agents Two sided towels have an abrasive side for tough jobs and a smooth side for delicate jobs.

Single-Sided Magic Hand & Surface Towels

90 Count, 8" x 12", Single-Sided Durable Heavy Duty Soft Towel #481114-WS90 Magic Cherry Scent Hand & Surface Towels

90 Count, 8" x 12", Single-Sided Durable Heavy Duty Soft Towel #481174-WS90

### Magic Paint & Graffiti Removing Towels

70 Count, 9" x 12" #482324-WD70 110 Count, 8" x 12" #482324-WD11 25 Count, 5.5" x 10.5" #482324-WD25 Industrial Dual-Sid