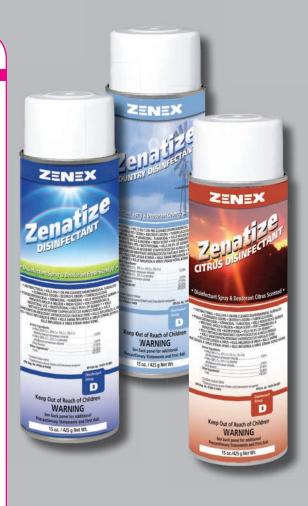

# **ZENEX AEROSOL DIVISION**

|                                                                                                                                                                                                                                                                                        | General Cleaner<br>Group                                                             |                                 |
|----------------------------------------------------------------------------------------------------------------------------------------------------------------------------------------------------------------------------------------------------------------------------------------|--------------------------------------------------------------------------------------|---------------------------------|
| Glass Cleaners                                                                                                                                                                                                                                                                         | G                                                                                    |                                 |
| Gleamonex                                                                                                                                                                                                                                                                              |                                                                                      | 3                               |
| ZenaClear                                                                                                                                                                                                                                                                              |                                                                                      |                                 |
| ZenaCrvstal                                                                                                                                                                                                                                                                            |                                                                                      |                                 |
| Anti-Static Plexiglass Clean                                                                                                                                                                                                                                                           |                                                                                      |                                 |
| All Surface Cleaners                                                                                                                                                                                                                                                                   |                                                                                      |                                 |
| ZenaPower Foam                                                                                                                                                                                                                                                                         |                                                                                      | 3                               |
| ZenaMax                                                                                                                                                                                                                                                                                |                                                                                      |                                 |
| ZenaForce Foam                                                                                                                                                                                                                                                                         |                                                                                      |                                 |
| Cleaners & Polishes                                                                                                                                                                                                                                                                    |                                                                                      |                                 |
| ZenErase                                                                                                                                                                                                                                                                               |                                                                                      | 4                               |
| ZenaGel                                                                                                                                                                                                                                                                                |                                                                                      |                                 |
| ZenaBrite Lemon                                                                                                                                                                                                                                                                        |                                                                                      |                                 |
| CitraShine                                                                                                                                                                                                                                                                             |                                                                                      |                                 |
| ZenaTreat                                                                                                                                                                                                                                                                              |                                                                                      |                                 |
| ZenaSheen                                                                                                                                                                                                                                                                              |                                                                                      | 4                               |
| ZenaSheen H <sub>2</sub> O                                                                                                                                                                                                                                                             |                                                                                      |                                 |
| Fabric & Carpet Care                                                                                                                                                                                                                                                                   |                                                                                      |                                 |
| ZenaClean                                                                                                                                                                                                                                                                              |                                                                                      | 5                               |
| Thick Dry Foaming Fabric C                                                                                                                                                                                                                                                             |                                                                                      |                                 |
| ZenaSpot Direct                                                                                                                                                                                                                                                                        |                                                                                      |                                 |
| ZenaSpot B-Gone                                                                                                                                                                                                                                                                        |                                                                                      | 5                               |
| ZenaSpot Solv                                                                                                                                                                                                                                                                          |                                                                                      |                                 |
| Velonex                                                                                                                                                                                                                                                                                |                                                                                      | 5                               |
| ZenaZyme                                                                                                                                                                                                                                                                               |                                                                                      | 5                               |
| <b>Strippers &amp; Removers</b>                                                                                                                                                                                                                                                        |                                                                                      |                                 |
| ZenaStrip Super Gel                                                                                                                                                                                                                                                                    |                                                                                      | 6                               |
| ZenaStrip Foam                                                                                                                                                                                                                                                                         |                                                                                      |                                 |
| Markonex Gel                                                                                                                                                                                                                                                                           |                                                                                      | 6                               |
| Zenapower Gel                                                                                                                                                                                                                                                                          |                                                                                      | 6                               |
| <b>Specialty Products</b>                                                                                                                                                                                                                                                              |                                                                                      |                                 |
| ZenaFreez                                                                                                                                                                                                                                                                              |                                                                                      | 6                               |
| Club Clean                                                                                                                                                                                                                                                                             |                                                                                      | 6                               |
| District ID 1                                                                                                                                                                                                                                                                          | Disinfectant<br>Group                                                                |                                 |
|                                                                                                                                                                                                                                                                                        | D                                                                                    |                                 |
| Disinfectant Deodorants                                                                                                                                                                                                                                                                |                                                                                      |                                 |
|                                                                                                                                                                                                                                                                                        |                                                                                      | rant. 7                         |
| Zenatize Disinfectant Spray<br>Zenatize Disinfectant Spray                                                                                                                                                                                                                             | & Deodo                                                                              |                                 |
|                                                                                                                                                                                                                                                                                        | & Deodo                                                                              |                                 |
| Zenatize Disinfectant Spray<br>Zenatize Disinfectant Spray<br>Zenatize Disinfectant Spray<br>Disinfectant Foam Clea                                                                                                                                                                    | & Deodor<br>Country.<br>Citrus                                                       | 7<br>7                          |
| Zenatize Disinfectant Spray<br>Zenatize Disinfectant Spray<br>Zenatize Disinfectant Spray<br>Disinfectant Foam Clea<br>Zenatize Disinfectant Foami                                                                                                                                     | & Deodo<br>Country.<br>Citrus<br>Iners<br>ng Clean                                   | 7<br>7<br>er 7                  |
| Zenatize Disinfectant Spray<br>Zenatize Disinfectant Spray<br>Zenatize Disinfectant Spray<br>Disinfectant Foam Clea                                                                                                                                                                    | & Deodor<br>Country.<br>Citrus<br>Iners<br>ng Cleand                                 | 7<br>7<br>er 7                  |
| Zenatize Disinfectant Spray<br>Zenatize Disinfectant Spray<br>Zenatize Disinfectant Spray<br>Disinfectant Foam Clea<br>Zenatize Disinfectant Foami                                                                                                                                     | & Deodor<br>Country.<br>Citrus<br>Iners<br>ng Cleaning Count                         | 7<br>7<br>er 7                  |
| Zenatize Disinfectant Spray Zenatize Disinfectant Spray Zenatize Disinfectant Spray Disinfectant Foam Clea Zenatize Disinfectant Foami Zenatize Disinfectant Foami Odor Neutralizers                                                                                                   | & Deodol<br>Country.<br>Citrus<br>Iners<br>ng Cleaning Count                         | 7<br>7<br>er 7<br>ry 7          |
| Zenatize Disinfectant Spray Zenatize Disinfectant Spray Zenatize Disinfectant Spray Disinfectant Foam Clea Zenatize Disinfectant Foami Zenatize Disinfectant Foami Odor Neutralizers Zeneze Fogger                                                                                     | & Deodol<br>Country.<br>Citrus<br>Iners<br>ng Cleaning Count                         | 7 er 7 ry 7                     |
| Zenatize Disinfectant Spray Zenatize Disinfectant Spray Zenatize Disinfectant Spray Disinfectant Foam Clea Zenatize Disinfectant Foami Zenatize Disinfectant Foami Zenatize Disinfectant Foami Zenatize Disinfectant Foami Odor Neutralizers Zeneze Fogger                             | & Deodol<br>Country.<br>Citrus<br>Iners<br>ng Cleaning Count                         | 7 er 7 ry 7                     |
| Zenatize Disinfectant Spray Zenatize Disinfectant Spray Zenatize Disinfectant Spray Disinfectant Foam Clea Zenatize Disinfectant Foami Odor Neutralizers Zeneze Fogger | & Deodol<br>Country.<br>Citrus<br>Iners<br>ng Cleaning Count                         | 7 er 7 ry 7 8 8 8               |
| Zenatize Disinfectant Spray Zenatize Disinfectant Spray Zenatize Disinfectant Spray Disinfectant Foam Clea Zenatize Disinfectant Foami Odor Neutralizers Zeneze Fogger | & Deodol<br>Country.<br>Citrus<br>Iners<br>ng Cleaning Count                         | 7 7 er 7 ry 7 8 8 8 9           |
| Zenatize Disinfectant Spray Zenatize Disinfectant Spray Zenatize Disinfectant Spray Disinfectant Foam Clea Zenatize Disinfectant Foami Odor Neutralizers Zeneze Fogger | & Deodol<br>Country.<br>Citrus<br>Iners<br>ng Cleand<br>ng Count                     | 7 7 er 7 ry 7 8 8 8 9           |
| Zenatize Disinfectant Spray Zenatize Disinfectant Spray Zenatize Disinfectant Spray Disinfectant Foam Clea Zenatize Disinfectant Foami Odor Neutralizers Zeneze Fogger | & Deodol<br>Country.<br>Citrus<br>Iners<br>ng Cleaning Count                         | 7 7 er 7 ry 7 8 8 8 9           |
| Zenatize Disinfectant Spray Zenatize Disinfectant Spray Zenatize Disinfectant Spray Disinfectant Foam Clea Zenatize Disinfectant Foami Zenatize Disinfectant Foami Zenatize Disinfectant Foami Odor Neutralizers Zeneze Fogger                                                         | & Deodol<br>Country.<br>Citrus<br>Iners<br>ng Cleaneng Count                         | 7 7 ry 7 8 8 8 9                |
| Zenatize Disinfectant Spray Zenatize Disinfectant Spray Zenatize Disinfectant Spray Disinfectant Foam Clea Zenatize Disinfectant Foami Zenatize Disinfectant Foami Zenatize Disinfectant Foami Odor Neutralizers Zeneze Fogger                                                         | & Deodol<br>Country.<br>Citrus<br>Iners<br>ng Cleaneng Count                         | 7 7 ry 7 8 8 9 9                |
| Zenatize Disinfectant Spray Zenatize Disinfectant Spray Zenatize Disinfectant Spray Disinfectant Foam Clea Zenatize Disinfectant Foami Zenatize Disinfectant Foami Zenatize Disinfectant Foami Odor Neutralizers Zeneze Fogger                                                         | & Deodol<br>Country.<br>Citrus<br>Iners<br>ng Cleaning Count<br>Neutralizer<br>Group | 7 7 ry 7 8 8 8 9 9              |
| Zenatize Disinfectant Spray Zenatize Disinfectant Spray Zenatize Disinfectant Spray Disinfectant Foam Clea Zenatize Disinfectant Foami Zenatize Disinfectant Foami Zenatize Disinfectant Foami Odor Neutralizers Zeneze Fogger                                                         | & Deodol<br>Country.<br>Citrus<br>Iners<br>ng Cleaning Count<br>Neutralizer<br>Group | 7 7 ry 7 8 8 9 9                |
| Zenatize Disinfectant Spray Zenatize Disinfectant Spray Zenatize Disinfectant Spray Disinfectant Foam Clea Zenatize Disinfectant Foami Zenatize Disinfectant Foami Zenatize Disinfectant Foami Odor Neutralizers Zeneze Fogger                                                         | & Deodol<br>Country.<br>Citrus<br>Iners<br>ng Cleaning Count<br>Neutralizer<br>Group | 7 7 ry 7 8 8 8 9 9 10 10 10     |
| Zenatize Disinfectant Spray Zenatize Disinfectant Spray Zenatize Disinfectant Spray Disinfectant Foam Clea Zenatize Disinfectant Foami Zenatize Disinfectant Foami Zenatize Disinfectant Foami Odor Neutralizers Zeneze Fogger                                                         | & Deodol<br>Country.<br>Citrus<br>Iners<br>ng Cleaning Count<br>Neutralizer<br>Group | 7 7 7 8 8 8 9 9 10 10 10 10     |
| Zenatize Disinfectant Spray Zenatize Disinfectant Spray Zenatize Disinfectant Spray Disinfectant Foam Clea Zenatize Disinfectant Foami Zenatize Disinfectant Foami Zenatize Disinfectant Foami Odor Neutralizers Zeneze Fogger                                                         | & Deodol<br>Country.<br>Citrus<br>Iners<br>ng Cleaning Count<br>Neutralizer<br>Group | 7 7 7 8 8 8 9 9 10 10 10 10     |
| Zenatize Disinfectant Spray Zenatize Disinfectant Spray Zenatize Disinfectant Spray Disinfectant Foam Clea Zenatize Disinfectant Foami Zenatize Disinfectant Foami Zenatize Disinfectant Foami Odor Neutralizers Zeneze Fogger                                                         | & Deodol<br>Country.<br>Citrus<br>Iners<br>ng Cleaning Count<br>Neutralizer<br>Group | 7 7 ry 7 8 8 9 9 10 10 10 10 10 |
| Zenatize Disinfectant Spray Zenatize Disinfectant Spray Zenatize Disinfectant Spray Disinfectant Foam Clea Zenatize Disinfectant Foami Odor Neutralizers Zeneze Fogger | & Deodol Country. Citrus Iners Ing Cleaning Count Neutralizer Group IN               | 7 7 ry 7 8 8 9 9 10 10 10 10    |
| Zenatize Disinfectant Spray Zenatize Disinfectant Spray Zenatize Disinfectant Spray Disinfectant Foam Clea Zenatize Disinfectant Foami Zenatize Disinfectant Foami Zenatize Disinfectant Foami Zenatize Disinfectant Foami  Odor Neutralizers Zeneze Fogger                            | & Deodol Country. Citrus Iners Ing Cleaning Count Neutralizer Group IN               | 7 7 7 7 8 8 9 9 10 10 10        |